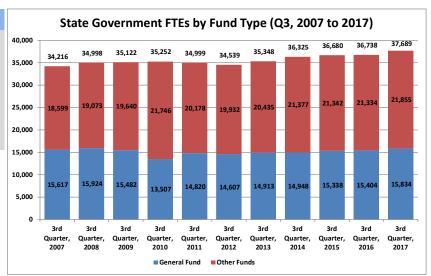

| State Government F | TEs by Fund Typ     | e (Q3, 2007-17) |        |
|--------------------|---------------------|-----------------|--------|
| Quarter/Year       | <b>General Fund</b> | Other Funds     | Total  |
| 3rd Quarter, 2007  | 15,617              | 18,599          | 34,216 |
| 3rd Quarter, 2008  | 15,924              | 19,073          | 34,998 |
| 3rd Quarter, 2009  | 15,482              | 19,640          | 35,122 |
| 3rd Quarter, 2010  | 13,507              | 21,746          | 35,252 |
| 3rd Quarter, 2011  | 14,820              | 20,178          | 34,999 |
| 3rd Quarter, 2012  | 14,607              | 19,932          | 34,539 |
| 3rd Quarter, 2013  | 14,913              | 20,435          | 35,348 |
| 3rd Quarter, 2014  | 14,948              | 21,377          | 36,325 |
| 3rd Quarter, 2015  | 15,338              | 21,342          | 36,680 |
| 3rd Quarter, 2016  | 15,404              | 21,334          | 36,738 |
| 3rd Quarter, 2017  | 15,834              | 21,855          | 37,689 |
|                    |                     |                 |        |

State Government represents all branches of Minnesota state government including the Executive Branch, Constitutional Offices, Judicial Branch, Legislative Coordinating Commission, Legislative Auditor and three retirement agencies. Minnesota State is not included.

Around 40% of FTEs are paid through the state's General Fund. "Other Funds" summarizes about 90 funds including the Trunk Highway Fund, State Lottery, State Park user fees and various other license fees and special revenue funds.