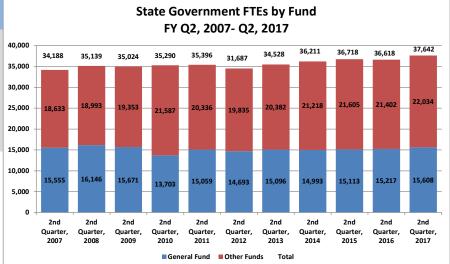

| State Government FTEs by Fund Type (Q2, 2007-17) |                     |             |          |  |  |  |  |  |  |
|--------------------------------------------------|---------------------|-------------|----------|--|--|--|--|--|--|
| Quarter/Year                                     | <b>General Fund</b> | Other Funds | Total    |  |  |  |  |  |  |
| 2nd Quarter, 2007                                | 15,554.7            | 18,633.3    | 34,187.9 |  |  |  |  |  |  |
| 2nd Quarter, 2008                                | 16,146.3            | 18,992.8    | 35,139.1 |  |  |  |  |  |  |
| 2nd Quarter, 2009                                | 15,671.3            | 19,353.2    | 35,024.5 |  |  |  |  |  |  |
| 2nd Quarter, 2010                                | 13,702.6            | 21,587.2    | 35,289.8 |  |  |  |  |  |  |
| 2nd Quarter, 2011                                | 15,059.4            | 20,336.4    | 35,395.8 |  |  |  |  |  |  |
| 2nd Quarter, 2012                                | 14,692.7            | 19,834.8    | 31,686.7 |  |  |  |  |  |  |
| 2nd Quarter, 2013                                | 15,095.6            | 20,382.2    | 34,527.5 |  |  |  |  |  |  |
| 2nd Quarter, 2014                                | 14,992.7            | 21,218.1    | 36,210.8 |  |  |  |  |  |  |
| 2nd Quarter, 2015                                | 15,113.2            | 21,604.5    | 36,717.7 |  |  |  |  |  |  |
| 2nd Quarter, 2016                                | 15,216.9            | 21,401.5    | 36,618.4 |  |  |  |  |  |  |
| 2nd Quarter, 2017                                | 15,607.7            | 22,033.8    | 37,641.6 |  |  |  |  |  |  |

State Government represents all branches of Minnesota state government including the Executive Branch, Constitutional Offices, Judicial Branch, Legislative Coordinating Commission, Legislative Auditor and three retirement agencies. Minnesota State is not included.

Around 40% of FTEs are paid through the state's General Fund. "Other Funds" summarizes about 90 funds including the Trunk Highway Fund, State Lottery, State Park user fees and various other license fees and special revenue funds.