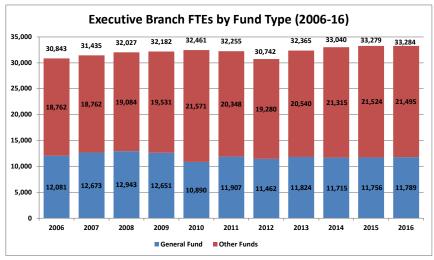

## FY 2016 FTEs by Government Branch

Source: SEMA4 Query BIAA\_FTE\_HISTORY\_FY\_AGENCY

| Executive    | Branch FTEs by F | und Type (200 | 6-16)  |
|--------------|------------------|---------------|--------|
| Quarter/Year | General Fund     | Other Funds   | Total  |
| 2006         | 12,081           | 18,762        | 30,843 |
| 2007         | 12,673           | 18,762        | 31,435 |
| 2008         | 12,943           | 19,084        | 32,027 |
| 2009         | 12,651           | 19,531        | 32,182 |
| 2010         | 10,890           | 21,571        | 32,461 |
| 2011         | 11,907           | 20,348        | 32,255 |
| 2012         | 11,462           | 19,280        | 30,742 |
| 2013         | 11,824           | 20,540        | 32,365 |
| 2014         | 11,715           | 21,315        | 33,040 |
| 2015         | 11,756           | 21,524        | 33,279 |
| 2016         | 11,789           | 21,495        | 33,284 |