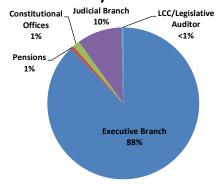

| Annual FTE Count by State of MN Branch (FY 2006-16) |        |        |        |        |        |        |        |        |        |        |        |
|-----------------------------------------------------|--------|--------|--------|--------|--------|--------|--------|--------|--------|--------|--------|
| FY                                                  | 2016   | 2015   | 2014   | 2013   | 2012   | 2011   | 2010   | 2009   | 2008   | 2007   | 2006   |
| Executive Branch                                    | 32,447 | 32,482 | 32,259 | 31,609 | 31,432 | 31,480 | 31,670 | 31,376 | 31,220 | 30,618 | 30,009 |
| Pensions                                            | 294    | 280    | 276    | 267    | 268    | 258    | 257    | 251    | 251    | 246    | 251    |
| Constitutional Offices                              | 543    | 517    | 504    | 488    | 493    | 517    | 534    | 554    | 556    | 571    | 584    |
| Judicial Branch                                     | 3,534  | 3,466  | 3,366  | 3,283  | 3,226  | 3,115  | 3,022  | 3,100  | 3,148  | 3,046  | 2,858  |
| LCC/Legislative Auditor                             | 144    | 141    | 141    | 138    | 140    | 144    | 150    | 148    | 147    | 138    | 136    |
| Total                                               | 36,961 | 36,887 | 36,546 | 35,785 | 35,558 | 35,514 | 35,634 | 35,429 | 35,322 | 34,619 | 33,836 |

## FY 2016 FTEs by Government Branch

Source: SEMA4 Query BIAA\_FTE\_HISTORY\_FY\_AGENCY

| Executive    | Branch FTEs by F | und Type (200 | 6-16)  |
|--------------|------------------|---------------|--------|
| Quarter/Year | General Fund     | Other Funds   | Total  |
| 2006         | 12,081           | 18,762        | 30,843 |
| 2007         | 12,673           | 18,762        | 31,435 |
| 2008         | 12,943           | 19,084        | 32,027 |
| 2009         | 12,651           | 19,531        | 32,182 |
| 2010         | 10,890           | 21,571        | 32,461 |
| 2011         | 11,907           | 20,348        | 32,255 |
| 2012         | 11,462           | 19,280        | 30,742 |
| 2013         | 11,824           | 20,540        | 32,365 |
| 2014         | 11,715           | 21,315        | 33,040 |
| 2015         | 11,756           | 21,524        | 33,279 |
| 2016         | 11,789           | 21,495        | 33,284 |