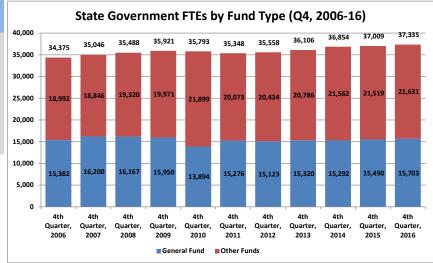

 $Source: SEMA4\ Query\ BIAA\_FTE\_HISTORY\_FY\_AGENCY$ 

| State Government FTEs by Fund Type (Q4, 2006-16) |              |             |        |  |  |  |  |  |  |
|--------------------------------------------------|--------------|-------------|--------|--|--|--|--|--|--|
| Quarter/Year                                     | General Fund | Other Funds | Total  |  |  |  |  |  |  |
| 4th Quarter, 2006                                | 15,382       | 18,992      | 34,375 |  |  |  |  |  |  |
| 4th Quarter, 2007                                | 16,200       | 18,846      | 35,046 |  |  |  |  |  |  |
| 4th Quarter, 2008                                | 16,167       | 19,320      | 35,488 |  |  |  |  |  |  |
| 4th Quarter, 2009                                | 15,950       | 19,971      | 35,921 |  |  |  |  |  |  |
| 4th Quarter, 2010                                | 13,894       | 21,899      | 35,793 |  |  |  |  |  |  |
| 4th Quarter, 2011                                | 15,276       | 20,073      | 35,348 |  |  |  |  |  |  |
| 4th Quarter, 2012                                | 15,123       | 20,434      | 35,558 |  |  |  |  |  |  |
| 4th Quarter, 2013                                | 15,320       | 20,786      | 36,106 |  |  |  |  |  |  |
| 4th Quarter, 2014                                | 15,292       | 21,562      | 36,854 |  |  |  |  |  |  |
| 4th Quarter, 2015                                | 15,490       | 21,519      | 37,009 |  |  |  |  |  |  |
| 4th Quarter, 2016                                | 15.703       | 21.631      | 37.335 |  |  |  |  |  |  |