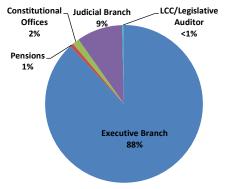

| Annual FTE Count by State of MN Branch (FY 2005-15) |        |        |        |        |        |        |        |        |        |        |        |
|-----------------------------------------------------|--------|--------|--------|--------|--------|--------|--------|--------|--------|--------|--------|
| FY                                                  | 2015   | 2014   | 2013   | 2012   | 2011   | 2010   | 2009   | 2008   | 2007   | 2006   | 2005   |
| Executive Branch                                    | 32,482 | 32,259 | 31,609 | 31,432 | 31,480 | 31,670 | 31,376 | 31,220 | 30,618 | 30,009 | 29,780 |
| Pensions                                            | 280    | 276    | 267    | 268    | 258    | 257    | 251    | 251    | 246    | 251    | 252    |
| Constitutional Offices                              | 517    | 504    | 488    | 493    | 517    | 534    | 554    | 556    | 571    | 584    | 592    |
| Judicial Branch                                     | 3,466  | 3,366  | 3,283  | 3,226  | 3,115  | 3,022  | 3,100  | 3,148  | 3,046  | 2,858  | 2,603  |
| LCC/Legislative Auditor                             | 141    | 141    | 138    | 140    | 144    | 150    | 148    | 147    | 138    | 136    | 144    |
| Total                                               | 36,887 | 36,546 | 35,785 | 35,558 | 35,514 | 35,634 | 35,429 | 35,322 | 34,619 | 33,836 | 33,370 |