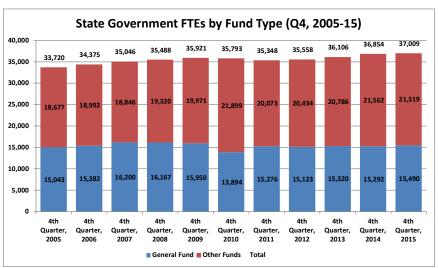

| State Government FTEs by Fund Type (Q4, 2005-15) |              |             |        |  |  |  |  |  |  |
|--------------------------------------------------|--------------|-------------|--------|--|--|--|--|--|--|
| Quarter/Year                                     | General Fund | Other Funds | Total  |  |  |  |  |  |  |
| 4th Quarter, 2005                                | 15,043       | 18,677      | 33,720 |  |  |  |  |  |  |
| 4th Quarter, 2006                                | 15,382       | 18,992      | 34,375 |  |  |  |  |  |  |
| 4th Quarter, 2007                                | 16,200       | 18,846      | 35,046 |  |  |  |  |  |  |
| 4th Quarter, 2008                                | 16,167       | 19,320      | 35,488 |  |  |  |  |  |  |
| 4th Quarter, 2009                                | 15,950       | 19,971      | 35,921 |  |  |  |  |  |  |
| 4th Quarter, 2010                                | 13,894       | 21,899      | 35,793 |  |  |  |  |  |  |
| 4th Quarter, 2011                                | 15,276       | 20,073      | 35,348 |  |  |  |  |  |  |
| 4th Quarter, 2012                                | 15,123       | 20,434      | 35,558 |  |  |  |  |  |  |
| 4th Quarter, 2013                                | 15,320       | 20,786      | 36,106 |  |  |  |  |  |  |
| 4th Quarter, 2014                                | 15,292       | 21,562      | 36,854 |  |  |  |  |  |  |
| 4th Quarter, 2015                                | 15,490       | 21,519      | 37,009 |  |  |  |  |  |  |
|                                                  |              |             |        |  |  |  |  |  |  |