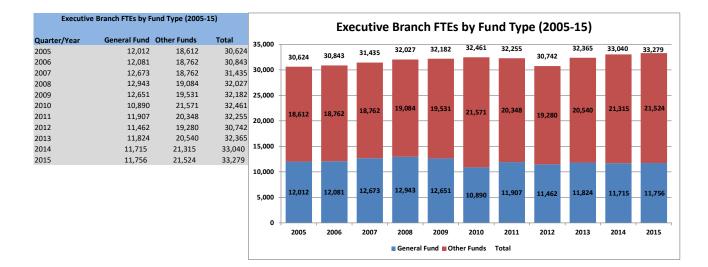

| 30,009 | 29,780 |
| Pensions                                            | 280    | 276    | 267    | 268    | 258    | 257    | 251    | 251    | 246    | 251    | 252    |
| Constitutional Offices                              | 517    | 504    | 488    | 493    | 517    | 534    | 554    | 556    | 571    | 584    | 592    |
| Judicial Branch                                     | 3,466  | 3,366  | 3,283  | 3,226  | 3,115  | 3,022  | 3,100  | 3,148  | 3,046  | 2,858  | 2,603  |
| LCC/Legislative Auditor                             | 141    | 141    | 138    | 140    | 144    | 150    | 148    | 147    | 138    | 136    | 144    |
| Total                                               | 36,887 | 36,546 | 35,785 | 35,558 | 35,514 | 35,634 | 35,429 | 35,322 | 34,619 | 33,836 | 33,370 |







| State Government FTEs by Fund Type (Q4, 2005-15) |              |             |        |  |  |  |  |  |  |
|--------------------------------------------------|--------------|-------------|--------|--|--|--|--|--|--|
| Quarter/Year                                     | General Fund | Other Funds | Total  |  |  |  |  |  |  |
| 4th Quarter, 2005                                | 15,043       | 18,677      | 33,720 |  |  |  |  |  |  |
| 4th Quarter, 2006                                | 15,382       | 18,992      | 34,375 |  |  |  |  |  |  |
| 4th Quarter, 2007                                | 16,200       | 18,846      | 35,046 |  |  |  |  |  |  |
| 4th Quarter, 2008                                | 16,167       | 19,320      | 35,488 |  |  |  |  |  |  |
| 4th Quarter, 2009