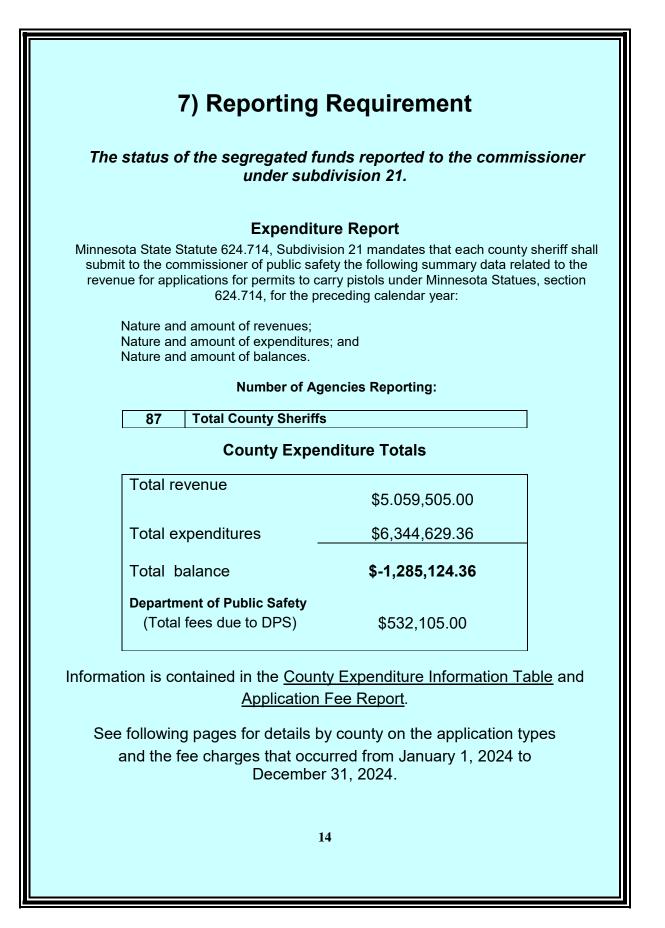

|  |
| TOTALS                                                                                                                                                                                                                                                                                                                            | 32780                                                                 | 1084                                             | 17778                                                 | 13918                                                                       |  |

\*A permit holder may be reported as committing more than one crime. \*\*2004 – No Year End Report completed due to PPA being ruled unconstitutional July 13, 2004





| Agency                         | NatureofRevenue                 | Amount       | NatureofExpenditures                     | Expenditures | Balance       |
|--------------------------------|---------------------------------|--------------|------------------------------------------|--------------|---------------|
| Aitkin County Sheriff's Office |                                 |              |                                          |              |               |
|                                |                                 |              |                                          |              |               |
|                                | Permit Application Fees         | \$17,800.00  | Admin Processing/Yearly Background Check |              |               |
|