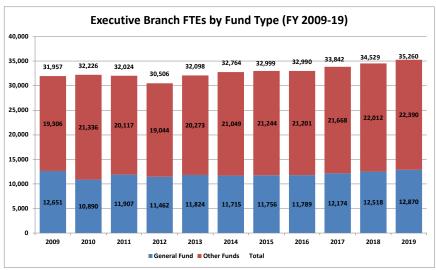

## FY 2019 FTEs by Government Branch

| Executive Branch FTEs by Fund Type (FY 2009-19) General |        |             |        |  |  |  |  |  |  |  |
|---------------------------------------------------------|--------|-------------|--------|--|--|--|--|--|--|--|
| Year                                                    | Fund   | Other Funds | Total  |  |  |  |  |  |  |  |
| 2009                                                    | 12,651 | 19,306      | 31,957 |  |  |  |  |  |  |  |
| 2010                                                    | 10,890 | 21,336      | 32,226 |  |  |  |  |  |  |  |
| 2011                                                    | 11,907 | 20,117      | 32,024 |  |  |  |  |  |  |  |
| 2012                                                    | 11,462 | 19,044      | 30,506 |  |  |  |  |  |  |  |
| 2013                                                    | 11,824 | 20,273      | 32,098 |  |  |  |  |  |  |  |
| 2014                                                    | 11,715 | 21,049      | 32,764 |  |  |  |  |  |  |  |
| 2015                                                    | 11,756 | 21,244      | 32,999 |  |  |  |  |  |  |  |
| 2016                                                    | 11,789 | 21,201      | 32,990 |  |  |  |  |  |  |  |
| 2017                                                    | 12,174 | 21,668      | 33,842 |  |  |  |  |  |  |  |
| 2018                                                    | 12,518 | 22,012      | 34,529 |  |  |  |  |  |  |  |
| 2019                                                    | 12,870 | 22,390      | 35,260 |  |  |  |  |  |  |  |

The Executive Branch includes about 75 agencies, commissions and boards as well as four constitutional offices. Minnesota State and the retirement agencies are not included.

Around 40% of FTEs are paid through the state's General Fund. "Other Funds" summarizes about 90 funds including the Trunk Highway Fund, State Lottery, State Park user fees and various other license fees and special revenue funds.