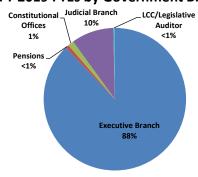

## FY 2019 FTEs by Government Branch

| Executive Branch FTEs by Fund Type (FY 2009-19) General |        |             |        |  |  |  |  |  |  |  |
|---------------------------------------------------------|--------|-------------|--------|--|--|--|--|--|--|--|
| Year                                                    | Fund   | Other Funds | Total  |  |  |  |  |  |  |  |
| 2009                                                    | 12,651 | 19,306      | 31,957 |  |  |  |  |  |  |  |
| 2010                                                    | 10,890 | 21,336      | 32,226 |  |  |  |  |  |  |  |
| 2011                                                    | 11,907 | 20,117      | 32,024 |  |  |  |  |  |  |  |
| 2012                                                    | 11,462 | 19,044      | 30,506 |  |  |  |  |  |  |  |
| 2013                                                    | 11,824 | 20,273      | 32,098 |  |  |  |  |  |  |  |
| 2014                                                    | 11,715 | 21,049      | 32,764 |  |  |  |  |  |  |  |
| 2015                                                    | 11,756 | 21,244      | 32,999 |  |  |  |  |  |  |  |
| 2016                                                    | 11,789 | 21,201      | 32,990 |  |  |  |  |  |  |  |
| 2017                                                    | 12,174 | 21,668      | 33,842 |  |  |  |  |  |  |  |
| 2018                                                    | 12,518 | 22,012      | 34,529 |  |  |  |  |  |  |  |
| 2019                                                    | 12,870 | 22,390      | 35,260 |  |  |  |  |  |  |  |

The Executive Branch includes about 75 agencies, commissions and boards as well as four constitutional offices. Minnesota State and the retirement agencies are not included.

Around 40% of FTEs are paid through the state's General Fund. "Other Funds" summarizes about 90 funds including the Trunk Highway Fund, State Lottery, State Park user fees and various other license fees and special revenue funds.