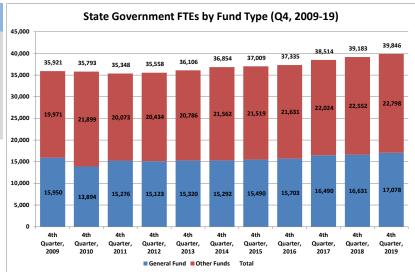

| State Government FTEs by Fund Type (Q4, 2009-19) |         |             |        |  |  |  |  |  |  |
|--------------------------------------------------|---------|-------------|--------|--|--|--|--|--|--|
|                                                  | General |             |        |  |  |  |  |  |  |
| Quarter/Year                                     | Fund    | Other Funds | Total  |  |  |  |  |  |  |
| 4th Quarter, 2009                                | 15,950  | 19,971      | 35,921 |  |  |  |  |  |  |
| 4th Quarter, 2010                                | 13,894  | 21,899      | 35,793 |  |  |  |  |  |  |
| 4th Quarter, 2011                                | 15,276  | 20,073      | 35,348 |  |  |  |  |  |  |
| 4th Quarter, 2012                                | 15,123  | 20,434      | 35,558 |  |  |  |  |  |  |
| 4th Quarter, 2013                                | 15,320  | 20,786      | 36,106 |  |  |  |  |  |  |
| 4th Quarter, 2014                                | 15,292  | 21,562      | 36,854 |  |  |  |  |  |  |
| 4th Quarter, 2015                                | 15,490  | 21,519      | 37,009 |  |  |  |  |  |  |
| 4th Quarter, 2016                                | 15,703  | 21,631      | 37,335 |  |  |  |  |  |  |
| 4th Quarter, 2017                                | 16,490  | 22,024      | 38,514 |  |  |  |  |  |  |
| 4th Quarter, 2018                                | 16,631  | 22,552      | 39,183 |  |  |  |  |  |  |
| 4th Quarter, 2019                                | 17,078  | 22,798      | 39,846 |  |  |  |  |  |  |

State Government represents all branches of Minnesota state government including the Executive Branch, Constitutional Offices, Judicial Branch, Legislative Coordinating Commission, Legislative Auditor and three retirement agencies. Minnesota State is not included. Around 40% of FTEs are paid through the state's General Fund. "Other Funds" summarizes about 90 funds including the Trunk Highway Fund, State Lottery, State Park user fees and various other license fees and special revenue funds.