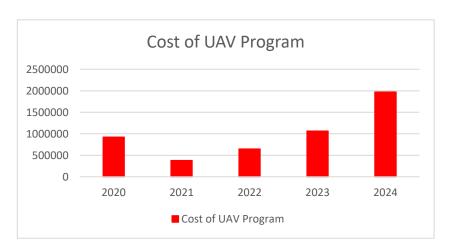

### Program costs

In 2024, Minnesota law enforcement agencies spent a total of \$1,973,337.63 on UAV agency programs. That is up 85 percent from the \$1,065,677.32 total in 2023. Information on individual agency costs is provided below.