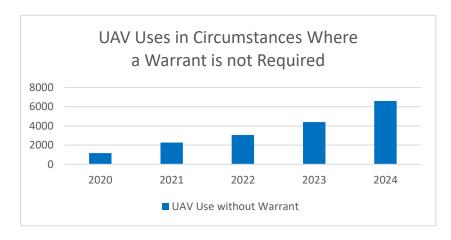

In 2024, Minnesota law enforcement agencies reported a total of 6,603 UAV uses in circumstances where a warrant is not required. That is up 50 percent from the 4,400 reported in 2023. Information on individual agency uses are provided below in summary and later in the report for each reason code.