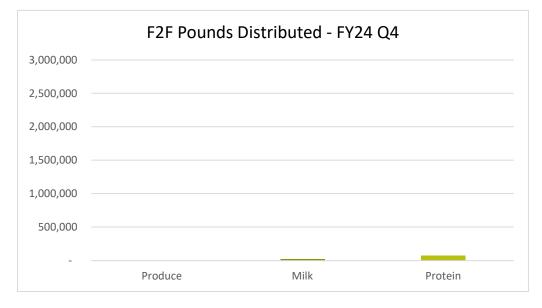

|         |        |              |    |          |               | Prop. Of |
|---------|--------|--------------|----|----------|---------------|----------|
|         |        |              | R  | emaining | Total         | Total    |
|         | Pounds | Spent        |    | Funds    | Budget        | Budget   |
| Produce | -      | \$<br>-      | \$ | -        | \$<br>924,544 | 0%       |
| Milk    | 24,085 | \$<br>8,967  | \$ | 48,450   | \$<br>850,000 | 1%       |
| Protein | 72,600 | \$<br>80,052 | \$ | 3,214    | \$<br>172,956 | 46%      |