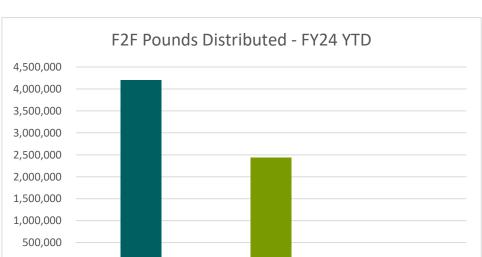

# Farm to Foodshelf (F2F) Quarterly Reporting

YTD: July 2023 - June 2024

|         |           |    |            | Re | emaining |    |            | Prop. Of<br>Total |
|---------|-----------|----|------------|----|----------|----|------------|-------------------|
|         | Pounds    | Fu | ınds Spent |    | Funds    | To | tal Budget | Budget            |
| Produce | 4,205,909 | \$ | 924,544    | \$ | -        | \$ | 924,544    | 100%              |
| Milk    | 2,435,521 | \$ | 801,550    | \$ | 48,450   | \$ | 850,000    | 94%               |
| Protein | 155,760   | \$ | 169,742    | \$ | 3,214    | \$ | 172,956    | 98%               |