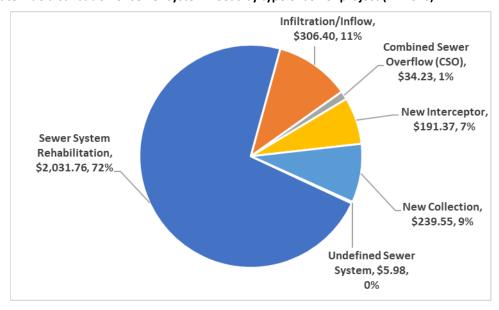

Of the \$2,809.28 million dollars of sewer system projects to rehabilitate, improve, and expand sewer and interceptor systems, costs are needed primarily for sewer rehabilitation (72%), with lesser need for reducing infiltration and inflow (11%), new collection (9%), and new interceptors (7%), as indicated in Chart 4:

Chart 4: Statewide distribution of sewer system needs by type of sewer project (millions)