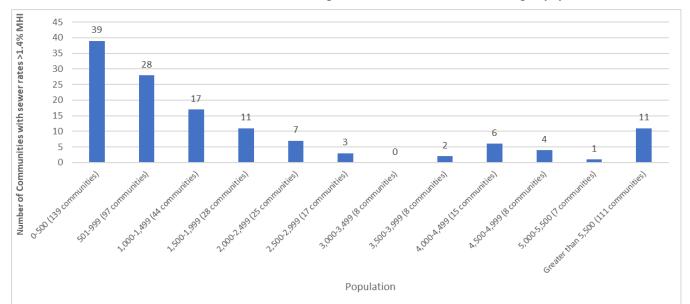

Chart 5 shows the number of communities in each population group that reported household costs greater than 1.4% of MHI. Costs are based on annual average residential sewer services charges, which encompass a community's infrastructure project costs and annual operation and maintenance costs. Household costs are presented as a percentage of annual MHI (2015 American Community Survey [ACS]). Sanitary sewer districts and other communities not listed in the 2015 ACS were not included in this analysis.

As indicated, smaller communities are more often above the affordability index than larger communities. Of the 507 communities that provided sewer rate data, 30% (84 out of 280) of communities with populations less than 1,500 reported rates above the affordability index in comparison to 20% (45 out of 227) being above the affordability index for communities with populations greater than 1,500. The sewer charges of individual communities as reported in response to WINS and used to create Chart 5 are listed in Appendix 3.

Chart 5: Number of communities with wastewater costs greater than 1.4% of MHI, according to population