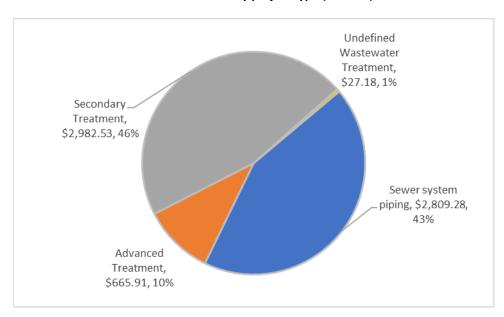

The distribution of costs by type of project can be found in Chart 1.

Chart 1: Statewide wastewater infrastructure needs by project type (millions)

Appendices to 2024 Future Wastewater Infrastructure Needs and Capital Costs are bound as a separate document available upon request. The table of contents above briefly describes the Appendices. The report and the appendices will also be available early 2024 at the following location on the MPCA website: https://www.pca.state.mn.us/about-mpca/legislative-resources

Wastewater infrastructure project costs are divided between wastewater treatment projects, at 57%, and sewer system projects, at 43%, as indicated in Chart 2.

Chart 2: Statewide wastewater infrastructure funding needs by project type (millions)