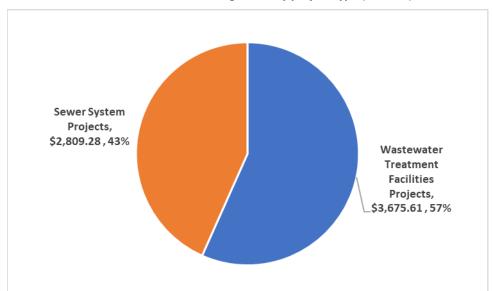

#### **WINS data summary**

Some observations in the data submitted in 2023 include:

- Total projected statewide 20-year future infrastructure need increased by 22% from 2021 to 2023.
- The funding need for wastewater treatment infrastructure work (\$3,675.61 million) is significantly higher than the funding need for sewer system rehabilitation and upgrade (\$2,809.28 million).
- Reported need for secondary treatment projects increased by 77% from the 2021 WINS.
- Small communities more frequently struggle with affordability of infrastructure improvements.
- Aging sewer and wastewater treatment infrastructure continues to be a significant issue. A high
  percentage of sewer and wastewater treatment systems are near the limit of their expected
  useful life.
- Of the 583 communities that responded, 247 (42%) reported that they have an Asset Management Plan.
- Of the 583 communities that responded 9% reported that they had used climate projections to identify and plan for future hazards, including more extreme weather events. This was up from 6% in 2021. Of the communities that responded that they had not or did not know if they had used climate projections to identify and plan for future hazards, 28% said they were interested in doing so. This was up from 15% in 2021.

Wastewater infrastructure project costs are divided between wastewater treatment projects, at 57%, and sewer system projects, at 43%, as indicated in Chart 2.

Chart 2: Statewide wastewater infrastructure funding needs by project type (millions)