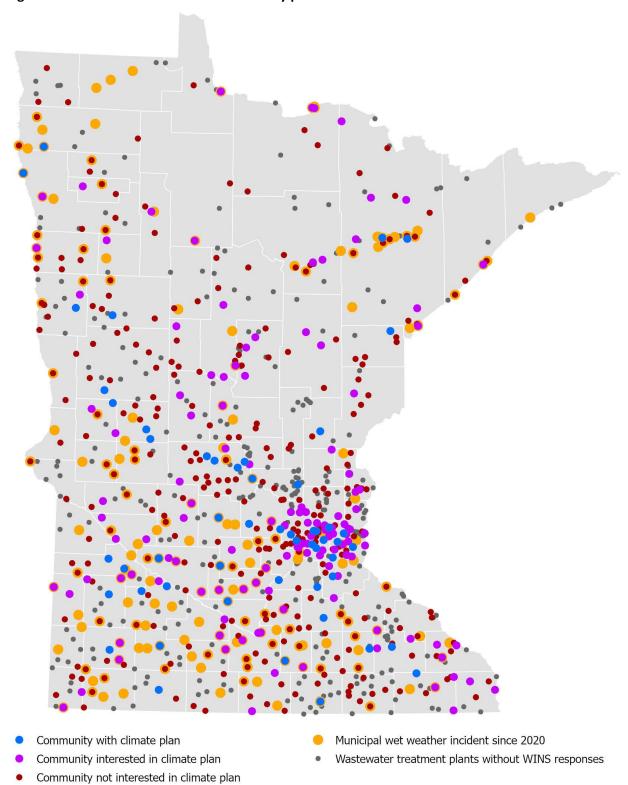

Questions were added to the 2023 WINS to assess measures Minnesota communities have implemented to prepare for climate change and increased wet weather events. Only 9% reported that they had used climate projections to identify and plan for future hazards, including more extreme weather events. Of the communities that responded that they had not or did not know if they had used climate projections to identify and plan for future hazards, 28% said they were interested in doing so. Figure 1 shows the location of Minnesota communities that experience wet weather-related releases in comparison to who has a completed climate resiliency plan. There are a significant number of communities that experience wet weather-related releases and do not have a climate resilience plan completed. This indicates a large need to support future community efforts in developing climate resilience assessments, planning, and implementation.