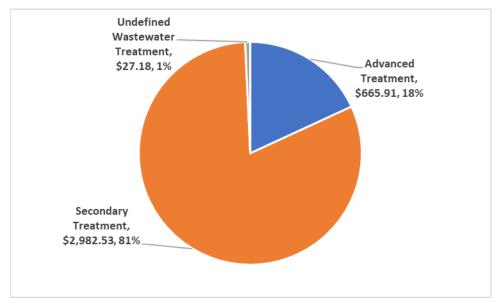

The \$3,675.61 million dollars needed for in wastewater treatment project costs, which include rehabilitation, improvement, and expansion of wastewater treatment facilities, are needed primarily for secondary treatment, at 81% of the total, than for advanced treatment<sup>3</sup>, as indicated in Chart 3:

<sup>&</sup>lt;sup>3</sup> For descriptions of secondary and advanced treatment, please see pages 3 and 4.

Chart 3: Distribution of wastewater treatment facility funding need for secondary and advanced treatment (millions)