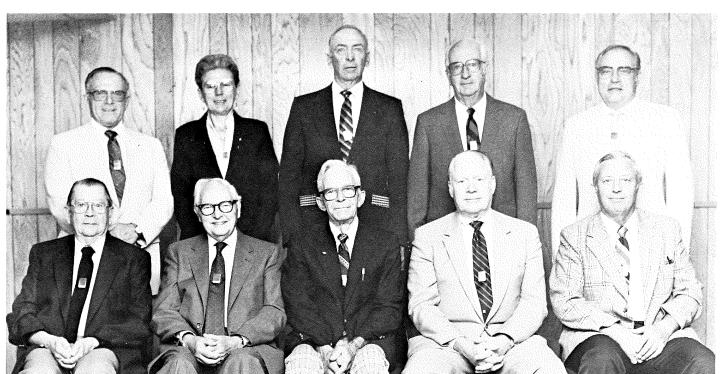

# **Board of Managers**

The State Fair is a financially self-supporting agency of the state, governed by the Minnesota State Agricultural Society. The society is charged exclusively with management of the State Fair. Policy for the administration of the fair is set by the society's 10-member board of managers, composed of one member from each of the society's nine regional districts plus a president. Members of the board are elected by authorized delegates of the society, representing the state's

1985 State Fair Board of Managers: Front row, left to right: Willis Lilliquist, Kennedy (9th district manager); Leonard Ramberg, Minneapolis (5th district vice president); J.G. Tiffany, Redwood Falls (president); Bert Lund, St. Paul (4th district vice president); and Vern Prokosch, Bird Island (7th district manager). Back row, left to right— Howard Morris, Cokato (6th district manager); Eileen Roehlke, Rogers (3rd district manager); Martin Annexstad, Jr., St. Peter (2nd district manager); Sulo Ojakangas, Hibbing (8th district manager); and Bill Korff, Faribault (1st district manager).

county fairs and various agribusiness, livestock and crop associations.

The president is nominated from members of the board and serves a term of one year. The board's two vice presidents represent the society's fourth and fifth regional districts (St. Paul and Minneapolis) and are elected to alternating two-year terms. Managers on the board are elected to alternating terms of three years.