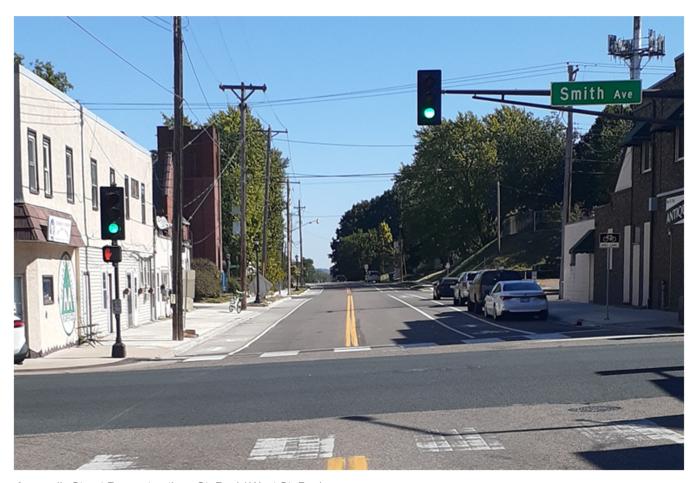

# Municipal State Aid Street Needs Report

Annapolis Street Reconstruction: St. Paul / West St. Paul