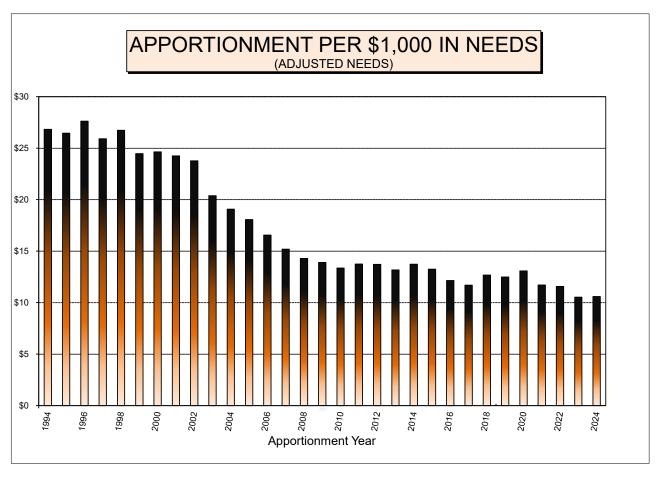

The distribution amount for the 2024 population apportionment was \$117,429,796. Using this same amount for 2025, each city would earn approximately \$27.96 per capita (a 10 cent drop from last year). This projection will be revised when the actual revenue for the 2025 apportionment becomes available in January.