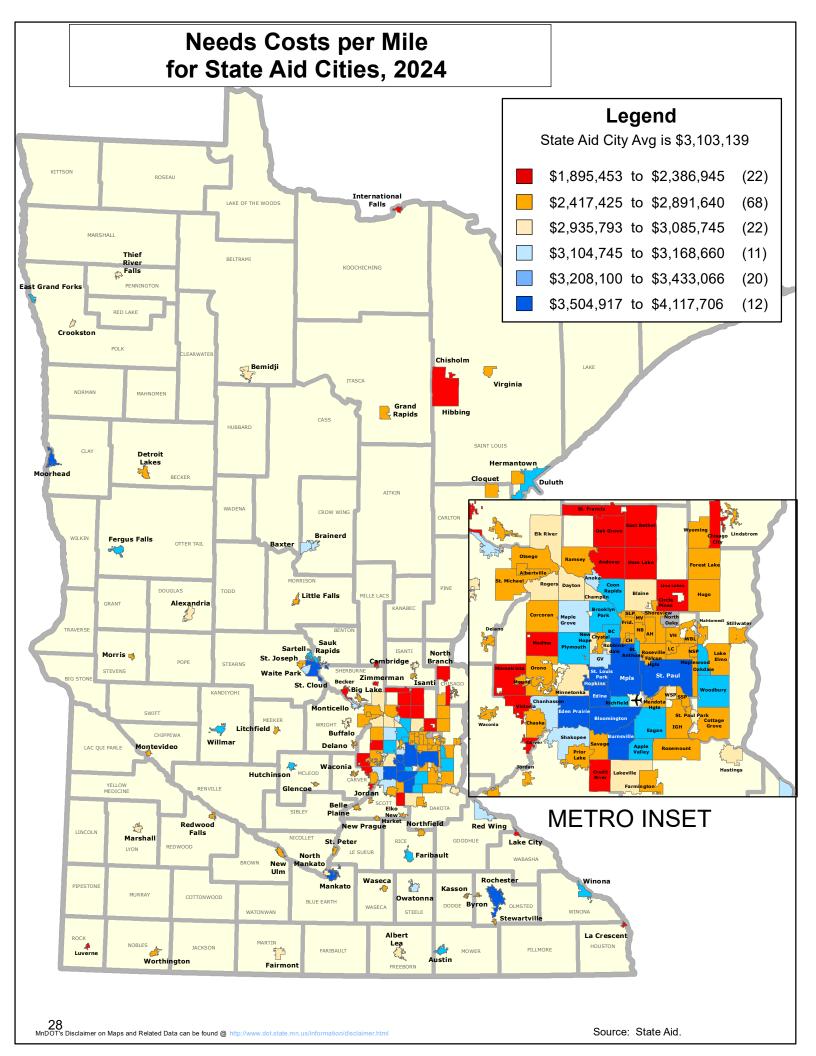

Construction Needs data contained in this report were compiled after Needs updates were submitted for each municipality. Construction Needs are calculated by applying the unit prices (as determined by the Municipal Screening Board at their spring meeting in May 2024) to the quantities in the appropriate urban ADT group. These ADT groups and explanations for all Needs Calculations are in the resolutions of the Municipal Screening Board.