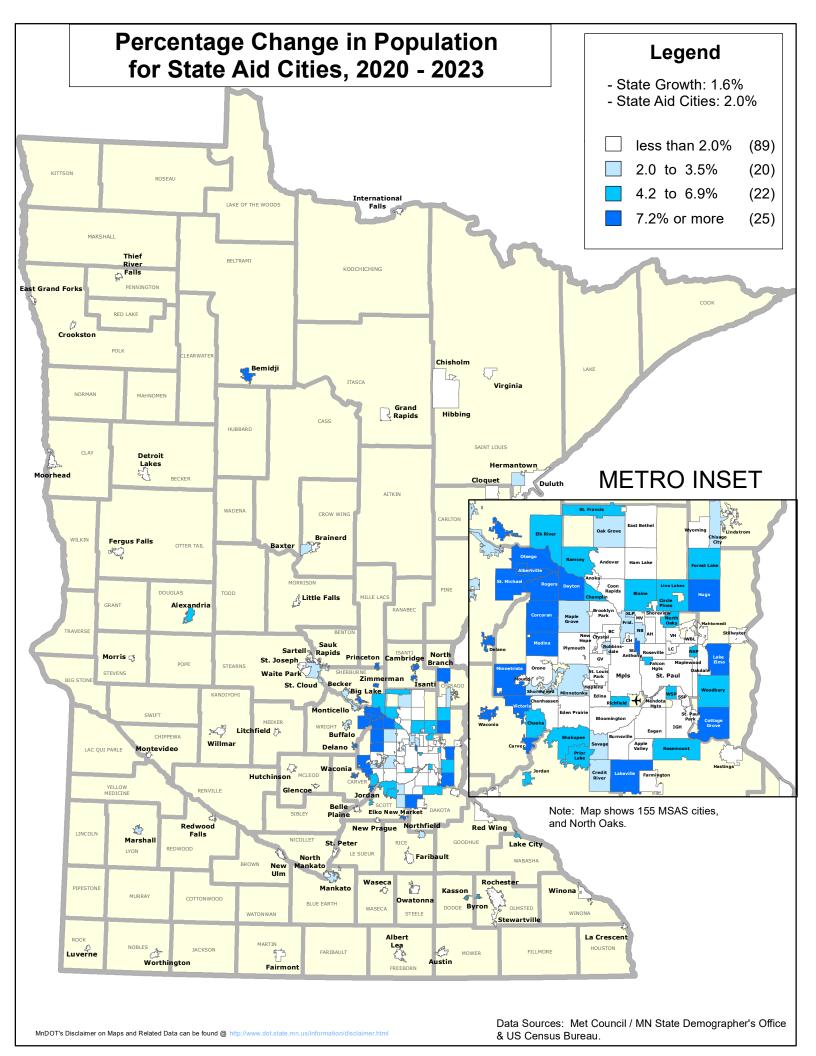

As of 2024, there are 155 MSAS cities. Their overall population has increased by 2.0% since the 2020 Federal Census.

Six cities had population increases of over 15.0% since the 2020 Federal Census: Carver (16.2%), Corcoran (29.7%), Dayton (38.9%), Lake Elmo (23.8%), Otsego (15.9%), and St. Michael (15.6%).

Six cities had population increases of over 5.0% in just the last year: Carver (6.3%), Chaska (5.6%), Corcoran (7.9%), Dayton (8.7%), St. Anthony (7.8%), & Victoria (5.6%).

Nine cities have seen a population decrease of at least -2.0% since the 2020 census.

The cities of Chisholm, Lindstrom, & Luverne have populations under 5,000. These cities remain eligible to be included in the MSAS distribution. (Minnesota Statute 162.09 subd.4)

The City of North Oaks has a population of 5,570. All residential roads in North Oaks are private roads, so the city is unable to establish a Municipal State Aid Street System. North Oaks is not a MSAS city as of this time.