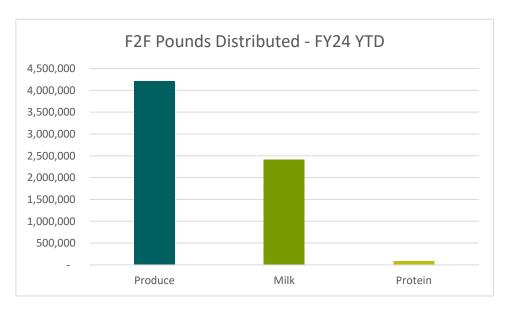

## Farm to Foodshelf (F2F) Quarterly Reporting

YTD: July 2023 - March 2024

|         |           |    |            |    |         |    |            | Prop. Of |
|---------|-----------|----|------------|----|---------|----|------------|----------|
|         |           |    |            | Re | maining |    |            | Total    |
|         | Pounds    | Fu | ınds Spent |    | Funds   | To | tal Budget | Budget   |
| Produce | 4,205,909 | \$ | 924,544    | \$ | -       | \$ | 924,544    | 100%     |
| Milk    | 2,411,436 | \$ | 792,583    | \$ | 57,417  | \$ | 850,000    | 93%      |
| Protein | 83,160    | \$ | 89,676     | \$ | 83,280  | \$ | 172,956    | 52%      |