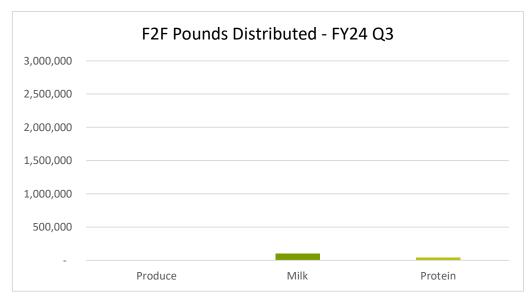

|         | Pounds | Spent        | R  | emaining<br>Funds | Total<br>Budget | Prop. Of<br>Total<br>Budget |
|---------|--------|--------------|----|-------------------|-----------------|-----------------------------|
| Produce | -      | \$<br>-      | \$ | -                 | \$<br>924,544   | 0%                          |
| Milk    | 99,223 | \$<br>50,894 | \$ | 57,417            | \$<br>850,000   | 6%                          |
| Protein | 41,580 | \$<br>46,622 | \$ | 83,280            | \$<br>172,956   | 27%                         |