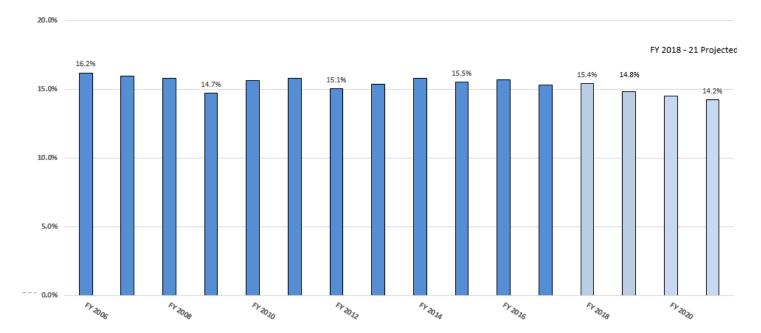

The annual receipts collected by each unit of government are considered to represent the aggregate cost that Minnesota taxpayers pay for public services. The "Price of Government" measures that cost for each fiscal year relative to Minnesota Personal Income. The result is stated as a percentage of total statewide personal income. For fiscal year 2018 it is projected at 15.4 percent.

# Minnesota Price of Government

State and Local Revenues as % of MN Personal Income

Because the price of government focuses on revenues collected by the state, local governments and school districts, it is designed to be a performance measure for both taxpayers in general and policymakers during the budget development process.

A table showing price of government data follows. It includes major taxes and other revenue sources for FY 2006 through FY 2021 shown by level of government.

Minnesota Management and Budget is committed to making its documents available to as many people as possible meeting the requirements of the Disability Discrimination Act and makes every effort to ensure its communications are accessible to those with special needs, including those with visual, hearing, cognitive and motor impairments.

### 2018 February Forecast Price of Government State & Local Revenues as a Percent of Personal Income (\$ in Thousands)

|                                                        | -                                         | Actual<br>FY 2006      | Actual<br>FY 2007      | Actual<br>FY 2008      | Actual<br>FY 2009      | Actual<br>FY 2010      | Actual<br>FY 2011      | Actual<br>FY 2012      | Actual<br>FY 2013      | Actual<br>FY 2014      | Actual<br>FY 2015       | Actual<br>FY 2016       | Actual<br>FY 2017       | Projected<br>FY 2018    | Projected<br>FY 2019    | Projected<br>FY 2020    | Projected<br>FY 2021    |
|--------------------------------------------------------|-------------------------------------------|------------------------|------------------------|------------------------|------------------------|------------------------|------------------------|------------------------|------------------------|------------------------|-------------------------|-------------------------|-------------------------|-------------------------|-------------------------|-------------------------|-------------------------|
| State Revenues                                         |                                           |                        |                        |                        |                        |                        |                        |                        |                        |                        |                         |                         |                         |                         |                         |                         |                         |
| Tax Revenues:                                          |                                           |                        |                        |                        |                        |                        |                        |                        |                        |                        |                         |                         |                         |                         |                         |                         |                         |
| Individual Income Tax<br>General Sales Tax             |                                           | 6,862,953<br>4,484,813 | 7,230,855<br>4,525,773 | 7,759,209<br>4,592,576 | 6,988,235<br>4,366,488 | 6,530,958<br>4,430,792 | 7,529,204<br>4,686,836 | 7,972,460<br>4,959,128 | 9,012,500<br>5,065,744 | 9,659,554<br>5,368,451 | 10,403,481<br>5,482,099 | 10,738,906<br>5,597,268 | 10,931,165<br>5,787,027 | 11,451,400<br>5,924,362 | 12,263,300<br>6,227,780 | 12,796,200<br>6,357,021 | 13,398,800<br>6,617,617 |
| Corporate Income Tax                                   |                                           | 1,061,627              | 1,171,101              | 1,020,181              | 708,194                | 663,505                | 924,613                | 1,044,159              | 1,280,743              | 1,278,209              | 1,455,275               | 1,473,097               | 1,205,379               | 1,301,100               | 1,295,375               | 1,293,108               | 1,315,821               |
| Gasoline & Special Fuels Taxe                          | es                                        | 650,363                | 647,941                | 651,855                | 745,760                | 826,753                | 849,534                | 845,177                | 857,362                | 877,702                | 889,252                 | 900,382                 | 911,548                 | 922,100                 | 925,315                 | 923,500                 | 913,774                 |
| Motor Vehicle License Tax                              |                                           | 491,406                | 483,991                | 477,323                | 501,441                | 531,551                | 557,175                | 580,240                | 623,210                | 652,951                | 687,115                 | 702,306                 | 752,889                 | 863,441                 | 889,561                 | 1,024,299               | 1,037,819               |
| Motor Vehicle Sales Tax                                |                                           | 538,718                | 533,261                | 512,662                | 442,627                | 453,563                | 506,035                | 558,379                | 597,785                | 640,272                | 694,265                 | 714,496                 | 754,284                 | 773,700                 | 795,300                 | 821,200                 | 845,800                 |
| Statewide Property Tax                                 |                                           | 631,279                | 665,744                | 704,246                | 729,373                | 766,831                | 766,926                | 799,333                | 811,388                | 835,554                | 838,080                 | 853,780                 | 858,389                 | 804,976                 | 816,499                 | 817,144                 | 816,886                 |
| Health Care Taxes                                      |                                           | 440,980                | 467,410                | 481,608                | 516,792                | 525,153                | 546,903                | 484,278                | 513,763                | 525,318                | 554,751                 | 584,236                 | 613,550                 | 642,807                 | 674,671                 | 459,364                 | 0                       |
| All Other Taxes                                        |                                           | 1,528,458              | 1,373,816              | 1,339,263              | 1,333,019              | 1,327,011              | 1,358,831              | 1,434,307              | 1,419,267              | 2,017,761              | 2,056,285               | 2,118,984               | 2,151,116               | 2,178,205               | 2,178,347               | 2,234,033               | 2,281,761               |
|                                                        | Subtotal - State Taxes                    | 16,690,597             | 17,099,892             | 17,538,923             | 16,331,929             | 16,056,117             | 17,726,057             | 18,677,461             | 20,181,762             | 21,855,772             | 23,060,603              | 23,683,455              | 23,965,347              | 24,862,091              | 26,066,148              | 26,725,869              | 27,228,278              |
| Non-Tax Revenues:                                      |                                           |                        |                        |                        |                        |                        |                        |                        |                        |                        |                         |                         |                         |                         |                         |                         |                         |
| Fees & Charges                                         |                                           | 1,268,418<br>185,763   | 1,177,089<br>264,747   | 1,220,266<br>253,303   | 1,228,610<br>171,748   | 1,265,434<br>75,683    | 1,285,126<br>68,572    | 1,205,344<br>72,194    | 1,222,131<br>77,114    | 1,180,866<br>84,431    | 1,138,905<br>93,588     | 1,169,798<br>123,734    | 1,233,836<br>159,109    | 1,125,788<br>167,586    | 1,128,137<br>181,376    | 1,132,473<br>208,942    | 1,129,564<br>213,153    |
| Investment Earnings<br>Post-Secondary Tuition          |                                           | 1,061,327              | 1,150,022              | 1,221,500              | 1,307,918              | 75,683<br>1,447,977    | 1,598,637              | 1.630.000              | 1.674.300              | 1,678,700              | 93,588<br>1,629,700     | 1,640,893               | 1,655,173               | 1,673,066               | 1,673,066               | 1,673,066               | 1,673,066               |
| Tobacco Settlements                                    |                                           | 180,790                | 183,911                | 184,411                | 179,854                | 168,297                | 169,375                | 166,861                | 170,060                | 175,399                | 170,747                 | 171,238                 | 168,226                 | 157,260                 | 150,604                 | 147,663                 | 144,556                 |
| All Other Resources                                    |                                           | 569,495                | 474,762                | 533,964                | 701,676                | 760,955                | 777,684                | 854,442                | 906,671                | 1,173,559              | 920,233                 | 1,307,886               | 1,221,576               | 2,046,121               | 686,440                 | 687,585                 | 691,582                 |
|                                                        | Subtotal - State Non Tax Revenues         | 3,265,793              | 3,250,531              | 3,413,444              | 3,589,806              | 3,718,346              | 3,899,394              | 3,928,841              | 4,050,276              | 4,292,955              | 3,953,173               | 4,413,549               | 4,437,920               | 5,169,821               | 3,819,623               | 3,849,729               | 3,851,921               |
|                                                        | Subtotal - State Own Source Revenues      | 19,956,390             | 20,350,423             | 20,952,367             | 19,921,735             | 19,774,463             | 21,625,451             | 22,606,302             | 24,232,038             | 26,148,727             | 27,013,776              | 28,097,004              | 28,403,267              | 30,031,912              | 29,885,771              | 30,575,598              | 31,080,199              |
| Federal Grants                                         | _                                         | 6,056,552              | 6,531,710              | 6,781,953              | 8,031,181              | 9,725,606              | 9,756,757              | 8,486,104              | 8,808,041              | 9,409,547              | 10,564,728              | 10,930,643              | 10,987,402              | 12,380,231              | 12,656,300              | 12,843,639              | 13,307,597              |
| TOTAL STATE REVENUES                                   | =                                         | 26,012,942             | 26,882,133             | 27,734,320             | 27,952,916             | 29,500,069             | 31,382,208             | 31,092,406             | 33,040,079             | 35,558,274             | 37,578,504              | 39,027,647              | 39,390,669              | 42,412,143              | 42,542,071              | 43,419,237              | 44,387,796              |
| Local Non-School Revenues                              |                                           |                        |                        |                        |                        |                        |                        |                        |                        |                        |                         |                         |                         |                         |                         |                         |                         |
| Tax Revenues:<br>Property Tax                          |                                           | 3,691,559              | 3,977,679              | 4,303,124              | 4,643,104              | 4,875,947              | 4,973,156              | 5,057,424              | 5,300,123              | 5,367,186              | 5,447,952               | 5,575,309               | 5,800,945               | 6,043,947               | 6,347,954               | 6,635,028               | 6,926,049               |
| Sales Tax                                              |                                           | 132,800                | 142,405                | 4,303,124<br>181,214   | 234,361                | 281,471                | 295,212                | 316,217                | 331,528                | 346,540                | 372,913                 | 421,657                 | 470,681                 | 499,242                 | 605,545                 | 626,405                 | 645,600                 |
| Other Taxes                                            |                                           | 161,507                | 164,632                | 148,454                | 186,030                | 186,593                | 172,002                | 175,355                | 176,652                | 215,053                | 261,453                 | 264,258                 | 272,779                 | 271,149                 | 277,706                 | 291,167                 | 298,876                 |
|                                                        | Subtotal - Local Taxes                    | 3,985,866              | 4,284,716              | 4,632,793              | 5,063,495              | 5,344,011              | 5,440,369              | 5,548,996              | 5,808,303              | 5,928,779              | 6,082,318               | 6,261,224               | 6,544,405               | 6,814,338               | 7,231,205               | 7,552,600               | 7,870,525               |
| Non-Tax Revenues:                                      |                                           |                        |                        |                        |                        |                        |                        |                        |                        |                        |                         |                         |                         |                         |                         |                         |                         |
| Special Assessments<br>Licenses and Permits            |                                           | 344,394<br>199,330     | 341,531<br>197,952     | 345,448<br>180,199     | 329,666<br>168,677     | 344,332<br>151,194     | 347,913<br>157,641     | 321,931<br>170,119     | 338,755<br>189,936     | 368,775<br>206,706     | 355,259<br>227,075      | 351,391<br>236,008      | 356,174<br>242,422      | 369,912<br>251,732      | 384,260<br>261,451      | 394,398<br>268,192      | 407,547<br>277,024      |
| Charges for Services                                   |                                           | 1,075,780              | 1,089,702              | 1,166,288              | 1,105,485              | 1,122,285              | 1,091,618              | 1,101,390              | 1,200,528              | 1,278,007              | 1,294,978               | 1,353,293               | 1,420,630               | 1,467,318               | 1,516,037               | 1,550,610               | 1,596,002               |
| Investment Earnings                                    |                                           | 224,633                | 380,413                | 489,121                | 359,674                | 178,693                | 143,817                | 189,380                | 118,811                | (48,374)               | 197,075                 | 101,746                 | 106,126                 | 111,432                 | 117,003                 | 122,854                 | 128,996                 |
| Selected Enterprise Revenues<br>Miscellaneous Revenues | 3                                         | 2,943,018<br>498,821   | 3,214,027<br>506,124   | 3,294,338<br>531,468   | 3,425,271<br>463,039   | 3,468,110<br>615,737   | 3,432,935<br>512,230   | 3,586,765<br>504,049   | 3,819,575<br>483,034   | 3,786,805<br>489,369   | 3,981,481<br>499,612    | 4,192,176<br>501,240    | 4,339,644<br>516,011    | 4,504,862<br>535795     | 4,677,261<br>556542     | 4,798,977<br>571,700    | 4,958,797<br>591,177    |
|                                                        | Subtotal - Local Non Tax Revenues         | 5,285,976              | 5,729,749              | 6,006,862              | 5,851,812              | 5,880,351              | 5,686,154              | 5,873,634              | 6,150,639              | 6,081,288              | 6,555,480               | 6,735,854               | 6,981,007               | 7,241,051               | 7,512,554               | 7,706,731               | 7,959,543               |
|                                                        | -<br>Subtotal - Local Own Source Revenues | 9,271,842              | 10,014,465             | 10,639,655             | 10,915,307             | 11,224,362             | 11,126,523             | 11,422,630             | 11,958,942             | 12,010,067             | 12,637,798              | 12,997,078              | 13,525,412              | 14,055,389              | 14,743,759              | 15,259,331              | 15,830,068              |
| Intergovernmental Revenue:                             |                                           |                        |                        |                        |                        |                        |                        |                        |                        |                        |                         |                         |                         |                         |                         |                         |                         |
| State Aid                                              |                                           | 2,570,258              | 2,701,489              | 2,765,824              | 2,494,934              | 2,587,881              | 2,498,658              | 2,541,924              | 2,499,281              | 2,541,940              | 2,836,470               | 2,980,783               | 2,939,072               | 3,056,283               | 3,159,928               | 3,195,422               | 3,230,783               |
| Local Aid<br>Federal Aid                               |                                           | 203,588                | 239,302                | 457,236                | 541,921                | 340,912<br>1,077,804   | 308,779                | 333,561                | 330,102                | 409,895                | 391,775                 | 375,941                 | 405,004                 | 388,646                 | 388,646                 | 388,646                 | 388,646                 |
| receiai Ald                                            | Subtotal Intergovernmental Deverses       | 731,744 3,505,590      | 779,073                | 795,978                | 1,004,511              |                        | 1,218,445              | 1,169,494              | 1,121,132              | 985,667                | 1,035,303               | 1,012,298               | 1,025,848               | 1,036,107               | 1,046,468               | 1,056,932               | 1,067,502               |
|                                                        | Subtotal - Intergovernmental Revenue      | · · ·                  | 3,719,864              | 4,019,038              | 4,041,366              | 4,006,597              | 4,025,882              | 4,044,979              | 3,950,515              | 3,937,502              | 4,263,548               | 4,369,022               | 4,369,924               | 4,481,036               | 4,595,042               | 4,641,000               | 4,686,931               |
| TOTAL LOCAL NON-SCHOOL R                               | EVENUES                                   | 12,777,432             | 13,734,329             | 14,658,693             | 14,956,673             | 15,230,959             | 15,152,405             | 15,467,609             | 15,909,457             | 15,947,569             | 16,901,346              | 17,366,100              | 17,895,336              | 18,536,425              | 19,338,801              | 19,900,331              | 20,516,999              |

### 2018 February Forecast Price of Government State & Local Revenues as a Percent of Personal Income (\$ in Thousands)

|                                                                                                                                                                                                                            | -                                            | Actual<br>FY 2006                                                                                | Actual<br>FY 2007                                                                                | Actual<br>FY 2008                                                                                 | Actual<br>FY 2009                                                                                 | Actual<br>FY 2010                                                                                   | Actual<br>FY 2011                                                                                 | Actual<br>FY 2012                                                                                  | Actual<br>FY 2013                                                                       | Actual<br>FY 2014                                                                     | Actual<br>FY 2015                                                                       | Actual<br>FY 2016                                                                     | Actual<br>FY 2017                                                                      | Projected<br>FY 2018                                                                   | Projected<br>FY 2019                                                                | Projected<br>FY 2020                                                                | Projected<br>FY 2021                                                                     |
|----------------------------------------------------------------------------------------------------------------------------------------------------------------------------------------------------------------------------|----------------------------------------------|--------------------------------------------------------------------------------------------------|--------------------------------------------------------------------------------------------------|---------------------------------------------------------------------------------------------------|---------------------------------------------------------------------------------------------------|-----------------------------------------------------------------------------------------------------|---------------------------------------------------------------------------------------------------|----------------------------------------------------------------------------------------------------|-----------------------------------------------------------------------------------------|---------------------------------------------------------------------------------------|-----------------------------------------------------------------------------------------|---------------------------------------------------------------------------------------|----------------------------------------------------------------------------------------|----------------------------------------------------------------------------------------|-------------------------------------------------------------------------------------|-------------------------------------------------------------------------------------|------------------------------------------------------------------------------------------|
| School District Revenues                                                                                                                                                                                                   |                                              |                                                                                                  |                                                                                                  |                                                                                                   |                                                                                                   |                                                                                                     |                                                                                                   |                                                                                                    |                                                                                         |                                                                                       |                                                                                         |                                                                                       |                                                                                        |                                                                                        |                                                                                     |                                                                                     |                                                                                          |
| <i>Tax Revenues:</i><br>Property Tax<br>Taconite Production Tax                                                                                                                                                            |                                              | 1,364,355<br>7,842                                                                               | 1,599,861<br>8,500                                                                               | 1,764,204<br>8,490                                                                                | 1,908,471<br>8,867                                                                                | 2,056,723<br>8,667                                                                                  | 2,122,599<br>8,805                                                                                | 2,162,072<br>7,679                                                                                 | 2,262,056<br>7,606                                                                      | 2,297,370<br>7,257                                                                    | 2,339,265<br>8,908                                                                      | 2,448,645<br>9,119                                                                    | 2,619,633<br>8,664                                                                     | 2,682,114<br>8,598                                                                     | 2,863,189<br>8,088                                                                  | 3,047,272<br>7,846                                                                  | 3,243,197<br>7,880                                                                       |
|                                                                                                                                                                                                                            | Subtotal - School District Tax Revenues      | 1,372,197                                                                                        | 1,608,361                                                                                        | 1,772,694                                                                                         | 1,917,338                                                                                         | 2,065,390                                                                                           | 2,131,404                                                                                         | 2,169,751                                                                                          | 2,269,662                                                                               | 2,304,627                                                                             | 2,348,173                                                                               | 2,457,764                                                                             | 2,628,297                                                                              | 2,690,712                                                                              | 2,871,277                                                                           | 3,055,118                                                                           | 3,251,077                                                                                |
| <i>Non-Tax Revenues:</i><br>Fee Revenue<br>Other Miscellaneous Revenue                                                                                                                                                     |                                              | 442,392<br>360,366                                                                               | 456,810<br>386,963                                                                               | 479,537<br>375,218                                                                                | 491,257<br>317,470                                                                                | 487,304<br>266,948                                                                                  | 493,927<br>261,008                                                                                | 509,731<br>261,224                                                                                 | 516,350<br>248,829                                                                      | 526,486<br>264,903                                                                    | 518,615<br>264,603                                                                      | 545,579<br>304,628                                                                    | 567,228<br>295,130                                                                     | 578,573<br>298,081                                                                     | 590,144<br>301,062                                                                  | 601,947<br>304,072                                                                  | 613,986<br>307,113                                                                       |
|                                                                                                                                                                                                                            | Subtotal - School District Non Tax Reven     | 802,758                                                                                          | 843,773                                                                                          | 854,755                                                                                           | 808,727                                                                                           | 754,252                                                                                             | 754,935                                                                                           | 770,955                                                                                            | 765,179                                                                                 | 791,389                                                                               | 783,218                                                                                 | 850,207                                                                               | 862,358                                                                                | 876,654                                                                                | 891,206                                                                             | 906,019                                                                             | 921,099                                                                                  |
|                                                                                                                                                                                                                            | Subtotal - School Dist Own Source Reven      | 2,174,955                                                                                        | 2,452,134                                                                                        | 2,627,449                                                                                         | 2,726,065                                                                                         | 2,819,642                                                                                           | 2,886,339                                                                                         | 2,940,706                                                                                          | 3,034,841                                                                               | 3,096,016                                                                             | 3,131,391                                                                               | 3,307,971                                                                             | 3,490,655                                                                              | 3,567,366                                                                              | 3,762,483                                                                           | 3,961,137                                                                           | 4,172,176                                                                                |
| Intergovernmental Revenue:<br>State Aid<br>State Paid Tax Credits<br>Education Homestead Credit<br>Education Agricultural Credit<br>Market Value Homestead Cred<br>Homestead Agric Land MV Cre<br>Local Aid<br>Federal Aid | sdit<br>Subtotal - Intergovernmental Revenue | 6,234,345<br>8,706<br>0<br>60,880<br>5,300<br>30,643<br>595,642<br>6,935,516<br><b>9,110,471</b> | 6,424,245<br>9,440<br>0<br>59,743<br>5,597<br>30,576<br>590,552<br>7,120,153<br><b>9,572,287</b> | 6,760,948<br>9,489<br>0<br>56,302<br>5,768<br>36,389<br>609,822<br>7,478,718<br><b>10,106,167</b> | 6,864,416<br>9,425<br>0<br>53,475<br>5,777<br>38,738<br>633,187<br>7,605,018<br><b>10,331,083</b> | 6,755,240<br>9,592<br>0<br>53,994<br>5,624<br>43,389<br>1,362,002<br>8,229,841<br><b>11,049,483</b> | 6,868.597<br>9,567<br>0<br>57,165<br>5,470<br>40,314<br>905,266<br>7,886,379<br><b>10,772,718</b> | 7,007,915<br>10,184<br>0<br>60,934<br>5,345<br>40,927<br>797,199<br>7,922,504<br><b>10,863,210</b> | 7,285,035<br>9,934<br>0<br>132<br>5,279<br>43,350<br>709,503<br>8,053,233<br>11,088,074 | 7,527,881<br>9,766<br>0<br>0<br>5,134<br>47,235<br>695,420<br>8,285,436<br>11,381,452 | 8,124,733<br>9,661<br>0<br>5,021<br>52,039<br>699,270<br>8,890,724<br><b>12,022,115</b> | 8,401,312<br>9,784<br>0<br>0<br>8,801<br>51,359<br>713,583<br>9,184,839<br>12,492,810 | 8,761,710<br>10,671<br>0<br>0<br>9,101<br>50,197<br>744,012<br>9,575,691<br>13,066,346 | 9,107,356<br>10,453<br>0<br>0<br>8,673<br>51,778<br>751,452<br>9,929,712<br>13,497,078 | 9,421,041<br>10,205<br>0<br>46,048<br>51,778<br>758,967<br>10,288,039<br>14,050,522 | 9,545,711<br>10,297<br>0<br>52,966<br>51,778<br>766,556<br>10,427,308<br>14,388,445 | 9,705,324<br>10,367<br>0<br>0<br>59,304<br>51,778<br>774,222<br>10,600,995<br>14,773,171 |
| <u>Total State, Local &amp; School Distri</u><br>Tax Revenues<br>Non-Tax Revenues<br>Intergovernmental Revenue                                                                                                             | ict Revenues                                 | 22,048,660<br>9,354,527<br>16,497,658                                                            | 22,992,969<br>9,824,053<br>17,371,727                                                            | 23,944,410<br>10,275,061<br>18,279,709                                                            | 23,312,762<br>10,250,345<br>19,677,565                                                            | 23,465,518<br>10,352,949<br>21,962,044                                                              | 25,297,830<br>10,340,483<br>21,669,018                                                            | 26,396,208<br>10,573,430<br>20,453,587                                                             | 28,259,727<br>10,966,094<br>20,811,789                                                  | 30,089,178<br>11,165,632<br>21,632,485                                                | 31,491,094<br>11,291,871<br>23,719,000                                                  | 32,402,443<br>11,999,610<br>24,484,504                                                | 33,138,049<br>12,281,285<br>24,933,017                                                 | 34,367,141<br>13,287,526<br>26,790,979                                                 | 36,168,630<br>12,223,383<br>27,539,381                                              | 37,333,587<br>12,462,479<br>27,911,947                                              | 38,349,880<br>12,732,563<br>28,595,523                                                   |
| TOTAL ALL REVENUES                                                                                                                                                                                                         | -                                            | 47,900,845                                                                                       | 50,188,749                                                                                       | 52,499,180                                                                                        | 53,240,672                                                                                        | 55,780,511                                                                                          | 57,307,331                                                                                        | 57,423,225                                                                                         | 60,037,610                                                                              | 62,887,294                                                                            | 66,501,965                                                                              | 68,886,557                                                                            | 70,352,351                                                                             | 74,445,646                                                                             | 75,931,394                                                                          | 77,708,013                                                                          | 79,677,966                                                                               |
| Less: Intergovernmental Revenues                                                                                                                                                                                           | 5                                            | (16,497,658)                                                                                     | (17,371,727)                                                                                     | (18,279,709)                                                                                      | (19,677,565)                                                                                      | (21,962,044)                                                                                        | (21,669,018)                                                                                      | (20,453,587)                                                                                       | (20,811,789)                                                                            | (21,632,485)                                                                          | (23,719,000)                                                                            | (24,484,504)                                                                          | (24,933,017)                                                                           | (26,790,979)                                                                           | (27,539,381)                                                                        | (27,911,947)                                                                        | (28,595,523)                                                                             |
| Total Own Source Revenues                                                                                                                                                                                                  |                                              | 31,403,187                                                                                       | 32,817,022                                                                                       | 34,219,471                                                                                        | 33,563,107                                                                                        | 33,818,467                                                                                          | 35,638,313                                                                                        | 36,969,638                                                                                         | 39,225,821                                                                              | 41,254,810                                                                            | 42,782,965                                                                              | 44,402,053                                                                            | 45,419,334                                                                             | 47,654,667                                                                             | 48,392,013                                                                          | 49,796,066                                                                          | 51,082,443                                                                               |
| Minnesota Personal Income                                                                                                                                                                                                  |                                              | 193,989,000                                                                                      | 205,856,500                                                                                      | 216,840,750                                                                                       | 228,070,000                                                                                       | 216,267,000                                                                                         | 225,853,000                                                                                       | 245,620,000                                                                                        | 255,580,000                                                                             | 261,395,000                                                                           | 275,383,000                                                                             | 283,565,000                                                                           | 296,775,375                                                                            | 309,275,000                                                                            | 326,617,500                                                                         | 343,620,000                                                                         | 358,977,500                                                                              |
| Revenue as Percent<br>of Personal Income                                                                                                                                                                                   |                                              | 16.2%                                                                                            | 15.9%                                                                                            | 15.8%                                                                                             | 14.7%                                                                                             | 15.6%                                                                                               | 15.8%                                                                                             | 15.1%                                                                                              | 15.3%                                                                                   | 15.8%                                                                                 | 15.5%                                                                                   | 15.7%                                                                                 | 15.3%                                                                                  | 15.4%                                                                                  | 14.8%                                                                               | 14.5%                                                                               | 14.2%                                                                                    |