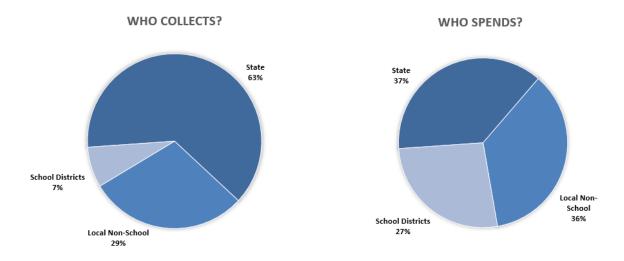

In FY 2018, of all payments Minnesotans will make in taxes, fees and charges, the state will collect 63 percent. Counties, cities, and townships will collect about 30 percent, while school districts will collect about 7 percent. However, once intergovernmental aids are considered, the state will spend only 37 percent of the total while non-school local governments will spend 36 percent, and school districts will spend 27 percent.