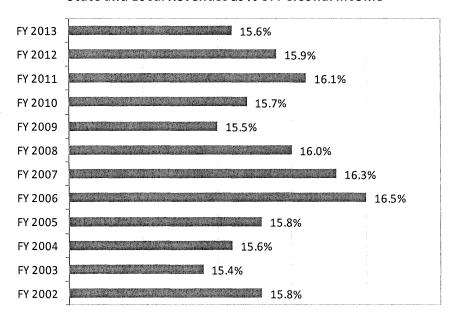

The annual receipts collected by each unit of government are considered to represent the aggregate costs that Minnesota taxpayers pay for public services. The "Price of Government" measures that cost for each fiscal year relative to Minnesota Personal Income. The result is stated as a percentage of statewide personal income. For calendar year 2008, fiscal year 2009, it is estimated at 15.5 percent. In other words, for every dollar of Minnesota taxpayer personal income, 15.5 cents will be paid to state, county, township, and school districts for services during that year.

#### **Own Source Revenues**

(\$ in millions)

|                                  | (+)            |                 |                | -               |
|----------------------------------|----------------|-----------------|----------------|-----------------|
|                                  | TTV 2000       | Percent         | EN 2000        | Percent         |
|                                  | <u>FY 2008</u> | <u>of Total</u> | <u>FY 2009</u> | <u>of Total</u> |
| State Revenues                   |                |                 |                |                 |
| Tax Revenues                     | \$17,539       |                 | \$16,761       |                 |
| Non-Tax Revenues                 | 3,378          |                 | <u>3,819</u>   |                 |
| Total State Revenues             | 20,917         | 61%             | 20,580         | 59%             |
| Local Non-School Revenues        |                |                 |                |                 |
| Tax Revenues                     | 4,686          |                 | 5,066          |                 |
| Non-Tax Revenues                 | <u>5,899</u>   |                 | <u>6,188</u>   |                 |
| Total Local Non-School Rev       | 10,585         | 31%             | 11,254         | 33%             |
| School District Revenues         |                |                 |                |                 |
| Tax Revenues                     | 1,773          |                 | 1,916          |                 |
| Non-Tax Revenues                 | <u>868</u>     |                 | <u>880</u>     |                 |
| Total School District Revenues   | 2,641          | 8%              | 2,796          | 8%              |
| <b>Total Own Source Revenues</b> | 34,143         |                 | 34,630         |                 |
| Minnesota Personal Income        | \$212,941      |                 | \$222,817      |                 |
| Governmental Revenue as Percent  |                |                 |                |                 |
| of Personal Income               | 16.0%          |                 | 15.5%          |                 |