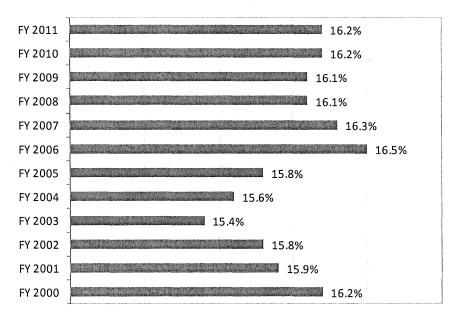

# Minnesota Price of Government State and Local Revenues as % of Personal Income

Since the price of government focuses on revenues collected by the state, local governments and school districts, it is designed to be a performance measure for both taxpayers in general and policymakers during the budget development process.

A table showing price of government data follows. It includes major taxes and other revenue sources for FY 2000 through FY 2011 broken down by level of government.