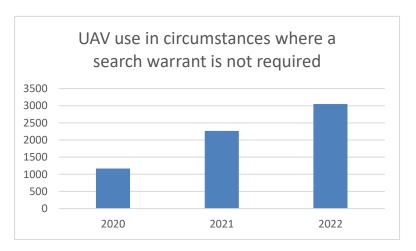

### Agency Type and Total Uses in Circumstances Where a Search Warrant is Not Required

| • Sheriff's departments:                                            | 56   |
|---------------------------------------------------------------------|------|
| Police departments:                                                 | 39   |
| • Other (State Patrol, BCA and Cannon River Task Force):            | 3    |
| Total agencies reporting:                                           | 98   |
| Total uses in circumstances where a search warrant is not required: | 3076 |

Total uses in circumstances where a search warrant is not required:

In 2022, Minnesota law enforcement agencies reported a total of 3076 on UAV uses in circumstances where a search warrant is not required. That is up 31.7% from the 2336 reported in 2021. Information on individual agency uses are provided below in summary and later in the report for each reason code.