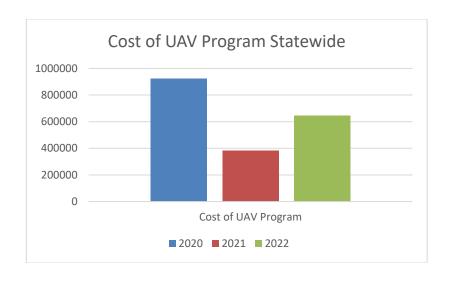

### **Program Costs**

In 2022, Minnesota law enforcement agencies spent a total of \$646,531.24 on UAV agency programs. That is up 69.8% from the \$380,740.96 total in 2021. Information on individual agency costs are provided below.