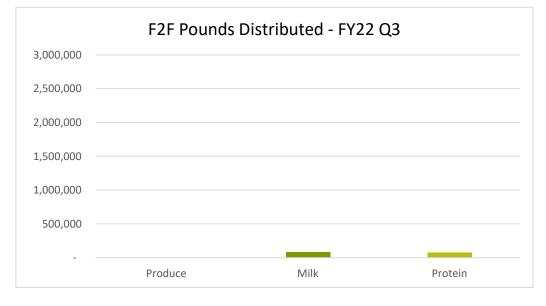

|         | Pounds | Spent  | Remaining<br>Funds | Total<br>Budget | Prop. of<br>Budget |
|---------|--------|--------|--------------------|-----------------|--------------------|
| Produce | -      | -      | -                  | 931,701         | 0%                 |
| Milk    | 85,467 | 52,099 | 5,315              | 600,000         | 9%                 |
| Protein | 76,519 | 32,176 | -                  | 168,300         | 19%                |