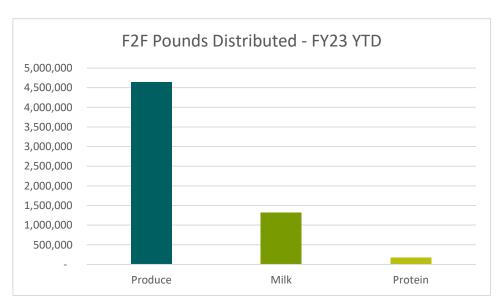

# Farm to Foodshelf (F2F) Quarterly Reporting

YTD: July 2022 - March 2023

|         |           |    |           | Re | maining |    |            | Prop. Of<br>Total |
|---------|-----------|----|-----------|----|---------|----|------------|-------------------|
|         | Pounds    | Fu | nds Spent |    | Funds   | То | tal Budget | Budget            |
| Produce | 4,641,492 | \$ | 931,701   | \$ | -       | \$ | 931,701    | 100%              |
| Milk    | 1,324,598 | \$ | 594,685   | \$ | 5,315   | \$ | 600,000    | 99%               |
| Protein | 169,454   | \$ | 168,300   | \$ | -       | \$ | 168,300    | 100%              |