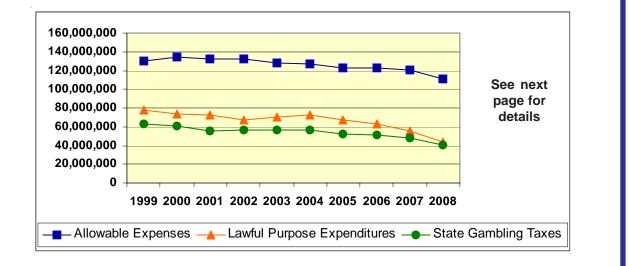

#### **10 Year History - Use of Gross Profits**

| Ten Year History                                                                                                                                                                                                                                                                  |             |                                |                              |                 |                            |                                                                                                                                                                                                                            |                                |                 |  |  |  |  |
|-----------------------------------------------------------------------------------------------------------------------------------------------------------------------------------------------------------------------------------------------------------------------------------|-------------|--------------------------------|------------------------------|-----------------|----------------------------|----------------------------------------------------------------------------------------------------------------------------------------------------------------------------------------------------------------------------|--------------------------------|-----------------|--|--|--|--|
| CY                                                                                                                                                                                                                                                                                |             |                                | Prizes                       | Gross           | ross Allowable             |                                                                                                                                                                                                                            | Lawful Purpose<br>State Lawful |                 |  |  |  |  |
|                                                                                                                                                                                                                                                                                   | CY Receipts |                                | Paid                         | Profits         |                            | Expenses                                                                                                                                                                                                                   | Taxes                          | Purpose         |  |  |  |  |
|                                                                                                                                                                                                                                                                                   |             | \$875,038,000                  | \$195,273,000<br>223,376,000 |                 | \$110,965,000              | \$40,788,000<br>47,494,000                                                                                                                                                                                                 | \$43,520,000<br>55,687,000     |                 |  |  |  |  |
|                                                                                                                                                                                                                                                                                   |             | 1,001,086,000<br>1,052,551,000 | 223,376,000                  |                 | 120,195,000<br>122,354,000 | 47,494,000<br>50,713,000                                                                                                                                                                                                   | 62,497,000                     |                 |  |  |  |  |
|                                                                                                                                                                                                                                                                                   |             | 1,085,772,000                  | 233,304,000                  |                 | 122,334,000                | 52,322,000                                                                                                                                                                                                                 | 67,382,000                     |                 |  |  |  |  |
|                                                                                                                                                                                                                                                                                   |             | 1,146,260,000                  | 242,900,000                  |                 | 123,190,000                | 56,146,000                                                                                                                                                                                                                 | 72,674,000                     |                 |  |  |  |  |
|                                                                                                                                                                                                                                                                                   |             |                                | 1,163,288,000                | 254,962,000     |                            | 128,237,000                                                                                                                                                                                                                | 56,773,000                     | 69,952,000      |  |  |  |  |
|                                                                                                                                                                                                                                                                                   |             |                                | 1,172,077,000                | 255,473,000     |                            | 131,860,000                                                                                                                                                                                                                | 56,562,000                     | 67,051,000      |  |  |  |  |
| 2002                                                                                                                                                                                                                                                                              |             |                                | 1,165,971,000                | 259,556,000     |                            | 132,117,000                                                                                                                                                                                                                | 55,438,000                     | 72,001,000      |  |  |  |  |
| 2001                                                                                                                                                                                                                                                                              |             |                                | 1,209,722,000                | 268,197,000     |                            | 134,002,000                                                                                                                                                                                                                | 60,550,000                     | 73,645,000      |  |  |  |  |
| 1999                                                                                                                                                                                                                                                                              |             | 71,840,000                     | 1,201,000,000                | 270,840,00      |                            | 130,034,000                                                                                                                                                                                                                | 62,655,000                     | 78,151,000      |  |  |  |  |
| 1333                                                                                                                                                                                                                                                                              | 1,41        | 1,040,000                      | 1,201,000,000                | 270,040,00      | 0                          | 130,034,000                                                                                                                                                                                                                | 02,000,000                     | 70,131,000      |  |  |  |  |
|                                                                                                                                                                                                                                                                                   |             |                                |                              |                 |                            |                                                                                                                                                                                                                            |                                |                 |  |  |  |  |
|                                                                                                                                                                                                                                                                                   |             | Mo                             | nthly                        |                 |                            | State Ga                                                                                                                                                                                                                   | mbling T                       | axes            |  |  |  |  |
| Gross Receipts Collected (deposited - general fun                                                                                                                                                                                                                                 |             |                                |                              |                 |                            |                                                                                                                                                                                                                            |                                |                 |  |  |  |  |
| <u>Month</u>                                                                                                                                                                                                                                                                      |             | <u>2008</u>                    | 2007                         | <u>% Change</u> |                            | <u>2008</u>                                                                                                                                                                                                                | 2007                           | <u>% Change</u> |  |  |  |  |
| Januar                                                                                                                                                                                                                                                                            | ſy          | \$ 88,334,000                  | \$104,868,000                | -15.8           |                            | \$4,381,000                                                                                                                                                                                                                | \$5,184,000                    | ) -15.5         |  |  |  |  |
| Februa                                                                                                                                                                                                                                                                            | ary         | 88,977,000                     | 100,125,000                  | -11.1           |                            | 4,558,000                                                                                                                                                                                                                  | 5,170,000                      | ) -11.8         |  |  |  |  |
| March                                                                                                                                                                                                                                                                             |             | 98,227,000                     | 118,428,000                  | -17.1           |                            | 5,128,000                                                                                                                                                                                                                  | 6,313,000                      | ) -18.8         |  |  |  |  |
| April                                                                                                                                                                                                                                                                             |             | 94,196,000                     | 106,494,000                  | -11.5           |                            | 5,213,000                                                                                                                                                                                                                  | 6,001,000                      | ) -13.1         |  |  |  |  |
| Мау                                                                                                                                                                                                                                                                               |             | 94,118,000                     | 104,729,000                  | -10.1           |                            | 5,369,000                                                                                                                                                                                                                  | 6,096,000                      | ) -11.9         |  |  |  |  |
| June                                                                                                                                                                                                                                                                              |             | 87,820,000                     | 100,453,000                  | -12.6           |                            | 5,121,000                                                                                                                                                                                                                  | 5,986,000                      | ) -14.5         |  |  |  |  |
| July                                                                                                                                                                                                                                                                              |             | 88,795,000                     | 102,520,000                  | -13.4           |                            | 2,202,000                                                                                                                                                                                                                  | 2,324,000                      | ) -5.2          |  |  |  |  |
| Augus                                                                                                                                                                                                                                                                             | t           | 89,843,000                     | 106,100,000                  | -15.3           |                            | 2,359,000                                                                                                                                                                                                                  | 2,916,000                      | ) -19.1         |  |  |  |  |
| Septer                                                                                                                                                                                                                                                                            | nber        | 86,837,000                     | 103,046,000                  | -15.7           |                            | 2,703,000                                                                                                                                                                                                                  | 3,268,000                      | ) -17.3         |  |  |  |  |
| Octobe                                                                                                                                                                                                                                                                            | ər          | 90,476,000                     | 96,444,000                   | -6.2            |                            | 3,419,000                                                                                                                                                                                                                  | 3,691,000                      | ) -7.4          |  |  |  |  |
| Novem                                                                                                                                                                                                                                                                             | nber        | 83,609,000                     | 92,485,000                   | - 9.6           |                            | 3,400,000                                                                                                                                                                                                                  | 3,939,000                      | ) -13.7         |  |  |  |  |
| Decem                                                                                                                                                                                                                                                                             | nber        | 79,079,000                     | 88,770,000                   | - 10.9          |                            | 3,625,000                                                                                                                                                                                                                  | 4,083,000                      | ) -11.2         |  |  |  |  |
| Total                                                                                                                                                                                                                                                                             |             | \$1,070,311,000                | \$1,224,462,000              | - 12.6          |                            | \$47,478,000                                                                                                                                                                                                               | \$54,971,000                   | ) -13.6         |  |  |  |  |
|                                                                                                                                                                                                                                                                                   |             |                                |                              |                 | Re                         | funded 6,690,000                                                                                                                                                                                                           | ) 7,477,000                    | ) -10.5         |  |  |  |  |
|                                                                                                                                                                                                                                                                                   |             |                                |                              |                 | Ne                         | et tax \$40,788,000                                                                                                                                                                                                        | ) \$47,494,000                 | <b>)</b> -14.1  |  |  |  |  |
| 1.7% Gross receipts tax on<br>pull-tab and tipboard games<br>(after tax refund)<br>CY08 \$17,045,000<br>CY07 \$19,227,000<br>Percent change -11.3%8.5% Net receipts tax<br>on bingo, raffles, and<br>paddlewheels<br>CY08 \$1,828,000<br>CY07 \$1,902,000<br>Percent change -3.9% |             |                                |                              |                 |                            | Combined receipts tax, a progressive tax on<br>pull-tab and tipboard gross receipts and<br>interest income that is calculated on a fiscal<br>year basis<br>CY08 \$21,915,000<br>CY07 \$26,365,000<br>Percent change -16.9% |                                |                 |  |  |  |  |