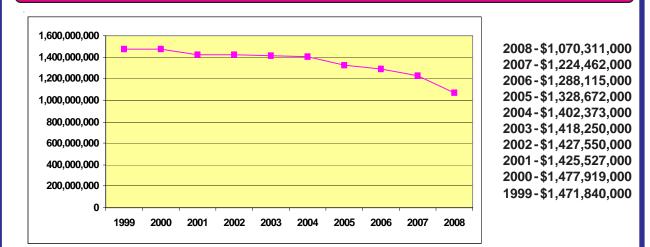

#### 10 Year History - Gross Receipts (amount wagered)

#### **10 Year History - Use of Gross Profits**

| Ten Year History                                                                                                                                                                                                                                                                  |             |                                |                              |                 |                            |                                                                                                                                                                                                                            |                                |                 |  |  |  |  |
|-----------------------------------------------------------------------------------------------------------------------------------------------------------------------------------------------------------------------------------------------------------------------------------|-------------|--------------------------------|------------------------------|-----------------|----------------------------|----------------------------------------------------------------------------------------------------------------------------------------------------------------------------------------------------------------------------|--------------------------------|-----------------|--|--|--|--|
| CY                                                                                                                                                                                                                                                                                |             |                                | Prizes                       | Gross           | ross Allowable             |                                                                                                                                                                                                                            | Lawful Purpose<br>State Lawful |                 |  |  |  |  |
|                                                                                                                                                                                                                                                                                   | CY Receipts |                                | Paid                         | Profits         |                            | Expenses                                                                                                                                                                                                                   | Taxes                          | Purpose         |  |  |  |  |
|                                                                                                                                                                                                                                                                                   |             | \$875,038,000                  | \$195,273,000<br>223,376,000 |                 | \$110,965,000              | \$40,788,000<br>47,494,000                                                                                                                                                                                                 | \$43,520,000<br>55,687,000     |                 |  |  |  |  |
|                                                                                                                                                                                                                                                                                   |             | 1,001,086,000<br>1,052,551,000 | 223,376,000                  |                 | 120,195,000<br>122,354,000 | 47,494,000<br>50,713,000                                                                                                                                                                                                   | 62,497,000                     |                 |  |  |  |  |
|                                                                                                                                                                                                                                                                                   |             | 1,085,772,000                  | 233,304,000                  |                 | 122,334,000                | 52,322,000                                                                                                                                                                                                                 | 67,382,000                     |                 |  |  |  |  |
|                                                                                                                                                                                                                                                                                   |             | 1,146,260,000                  | 242,900,000                  |                 | 123,190,000                | 56,146,000                                                                                                                                                                                                                 | 72,674,000                     |                 |  |  |  |  |
|                                                                                                                                                                                                                                                                                   |             |                                | 1,163,288,000                | 254,962,000     |                            | 128,237,000                                                                                                                                                                                                                | 56,773,000                     | 69,952,000      |  |  |  |  |
|                                                                                                                                                                                                                                                                                   |             |                                | 1,172,077,000                | 255,473,000     |                            | 131,860,000                                                                                                                                                                                                                | 56,562,000                     | 67,051,000      |  |  |  |  |
| 2002                                                                                                                                                                                                                                                                              |             |                                | 1,165,971,000                | 259,556,000     |                            | 132,117,000                                                                                                                                                                                                                | 55,438,000                     | 72,001,000      |  |  |  |  |
| 2001                                                                                                                                                                                                                                                                              |             |                                | 1,209,722,000                | 268,197,000     |                            | 134,002,000                                                                                                                                                                                                                | 60,550,000                     | 73,645,000      |  |  |  |  |
| 1999                                                                                                                                                                                                                                                                              |             | 71,840,000                     | 1,201,000,000                | 270,840,00      |                            | 130,034,000                                                                                                                                                                                                                | 62,655,000                     | 78,151,000      |  |  |  |  |
| 1333                                                                                                                                                                                                                                                                              | 1,41        | 1,040,000                      | 1,201,000,000                | 270,040,00      | 0                          | 130,034,000                                                                                                                                                                                                                | 02,000,000                     | 70,131,000      |  |  |  |  |
|                                                                                                                                                                                                                                                                                   |             |                                |                              |                 |                            |                                                                                                                                                                                                                            |                                |                 |  |  |  |  |
|                                                                                                                                                                                                                                                                                   |             | Mo                             | nthly                        |                 |                            | State Ga                                                                                                                                                                                                                   | mbling T                       | axes            |  |  |  |  |
| Gross Receipts Collected (deposited - general fun                                                                                                                                                                                                                                 |             |                                |                              |                 |                            |                                                                                                                                                                                                                            |                                |                 |  |  |  |  |
| <u>Month</u>                                                                                                                                                                                                                                                                      |             | <u>2008</u>                    | 2007                         | <u>% Change</u> |                            | <u>2008</u>                                                                                                                                                                                                                | 2007                           | <u>% Change</u> |  |  |  |  |
| Januar                                                                                                                                                                                                                                                                            | ſy          | \$ 88,334,000                  | \$104,868,000                | -15.8           |                            | \$4,381,000                                                                                                                                                                                                                | \$5,184,000                    | ) -15.5         |  |  |  |  |
| Februa                                                                                                                                                                                                                                                                            | ary         | 88,977,000                     | 100,125,000                  | -11.1           |                            | 4,558,000                                                                                                                                                                                                                  | 5,170,000                      | ) -11.8         |  |  |  |  |
| March                                                                                                                                                                                                                                                                             |             | 98,227,000                     | 118,428,000                  | -17.1           |                            | 5,128,000                                                                                                                                                                                                                  | 6,313,000                      | ) -18.8         |  |  |  |  |
| April                                                                                                                                                                                                                                                                             |             | 94,196,000                     | 106,494,000                  | -11.5           |                            | 5,213,000                                                                                                                                                                                                                  | 6,001,000                      | ) -13.1         |  |  |  |  |
| Мау                                                                                                                                                                                                                                                                               |             | 94,118,000                     | 104,729,000                  | -10.1           |                            | 5,369,000                                                                                                                                                                                                                  | 6,096,000                      | ) -11.9         |  |  |  |  |
| June                                                                                                                                                                                                                                                                              |             | 87,820,000                     | 100,453,000                  | -12.6           |                            | 5,121,000                                                                                                                                                                                                                  | 5,986,000                      | ) -14.5         |  |  |  |  |
| July                                                                                                                                                                                                                                                                              |             | 88,795,000                     | 102,520,000                  | -13.4           |                            | 2,202,000                                                                                                                                                                                                                  | 2,324,000                      | ) -5.2          |  |  |  |  |
| Augus                                                                                                                                                                                                                                                                             | t           | 89,843,000                     | 106,100,000                  | -15.3           |                            | 2,359,000                                                                                                                                                                                                                  | 2,916,000                      | ) -19.1         |  |  |  |  |
| Septer                                                                                                                                                                                                                                                                            | nber        | 86,837,000                     | 103,046,000                  | -15.7           |                            | 2,703,000                                                                                                                                                                                                                  | 3,268,000                      | ) -17.3         |  |  |  |  |
| Octobe                                                                                                                                                                                                                                                                            | ər          | 90,476,000                     | 96,444,000                   | -6.2            |                            | 3,419,000                                                                                                                                                                                                                  | 3,691,000                      | ) -7.4          |  |  |  |  |
| Novem                                                                                                                                                                                                                                                                             | nber        | 83,609,000                     | 92,485,000                   | - 9.6           |                            | 3,400,000                                                                                                                                                                                                                  | 3,939,000                      | ) -13.7         |  |  |  |  |
| Decem                                                                                                                                                                                                                                                                             | nber        | 79,079,000                     | 88,770,000                   | - 10.9          |                            | 3,625,000                                                                                                                                                                                                                  | 4,083,000                      | ) -11.2         |  |  |  |  |
| Total                                                                                                                                                                                                                                                                             |             | \$1,070,311,000                | \$1,224,462,000              | - 12.6          |                            | \$47,478,000                                                                                                                                                                                                               | \$54,971,000                   | ) -13.6         |  |  |  |  |
|                                                                                                                                                                                                                                                                                   |             |                                |                              |                 | Re                         | funded 6,690,000                                                                                                                                                                                                           | ) 7,477,000                    | ) -10.5         |  |  |  |  |
|                                                                                                                                                                                                                                                                                   |             |                                |                              |                 | Ne                         | et tax \$40,788,000                                                                                                                                                                                                        | ) \$47,494,000                 | <b>)</b> -14.1  |  |  |  |  |
| 1.7% Gross receipts tax on<br>pull-tab and tipboard games<br>(after tax refund)<br>CY08 \$17,045,000<br>CY07 \$19,227,000<br>Percent change -11.3%8.5% Net receipts tax<br>on bingo, raffles, and<br>paddlewheels<br>CY08 \$1,828,000<br>CY07 \$1,902,000<br>Percent change -3.9% |             |                                |                              |                 |                            | Combined receipts tax, a progressive tax on<br>pull-tab and tipboard gross receipts and<br>interest income that is calculated on a fiscal<br>year basis<br>CY08 \$21,915,000<br>CY07 \$26,365,000<br>Percent change -16.9% |                                |                 |  |  |  |  |