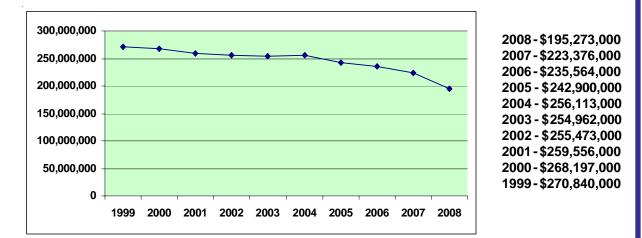

#### **10 Year History - Gross Profits** (net receipts)

#### **10 Year History - Use of Gross Profits**

| Ten Year History                                                                                                                                                                                                                                                                  |             |                                |                              |                 |                            |                                                                                                                                                                                                                            |                                |                 |  |  |  |  |
|-----------------------------------------------------------------------------------------------------------------------------------------------------------------------------------------------------------------------------------------------------------------------------------|-------------|--------------------------------|------------------------------|-----------------|----------------------------|----------------------------------------------------------------------------------------------------------------------------------------------------------------------------------------------------------------------------|--------------------------------|-----------------|--|--|--|--|
| CY                                                                                                                                                                                                                                                                                |             |                                | Prizes                       | Gross           | ross Allowable             |                                                                                                                                                                                                                            | Lawful Purpose<br>State Lawful |                 |  |  |  |  |
|                                                                                                                                                                                                                                                                                   | CY Receipts |                                | Paid                         | Profits         |                            | Expenses                                                                                                                                                                                                                   | Taxes                          | Purpose         |  |  |  |  |
|                                                                                                                                                                                                                                                                                   |             | \$875,038,000                  | \$195,273,000<br>223,376,000 |                 | \$110,965,000              | \$40,788,000<br>47,494,000                                                                                                                                                                                                 | \$43,520,000<br>55,687,000     |                 |  |  |  |  |
|                                                                                                                                                                                                                                                                                   |             | 1,001,086,000<br>1,052,551,000 | 223,376,000                  |                 | 120,195,000<br>122,354,000 | 47,494,000<br>50,713,000                                                                                                                                                                                                   | 62,497,000                     |                 |  |  |  |  |
|                                                                                                                                                                                                                                                                                   |             | 1,085,772,000                  | 233,304,000                  |                 | 122,334,000                | 52,322,000                                                                                                                                                                                                                 | 67,382,000                     |                 |  |  |  |  |
|                                                                                                                                                                                                                                                                                   |             | 1,146,260,000                  | 242,900,000                  |                 | 123,190,000                | 56,146,000                                                                                                                                                                                                                 | 72,674,000                     |                 |  |  |  |  |
|                                                                                                                                                                                                                                                                                   |             |                                | 1,163,288,000                | 254,962,000     |                            | 128,237,000                                                                                                                                                                                                                | 56,773,000                     | 69,952,000      |  |  |  |  |
|                                                                                                                                                                                                                                                                                   |             |                                | 1,172,077,000                | 255,473,000     |                            | 131,860,000                                                                                                                                                                                                                | 56,562,000                     | 67,051,000      |  |  |  |  |
| 2002                                                                                                                                                                                                                                                                              |             |                                | 1,165,971,000                | 259,556,000     |                            | 132,117,000                                                                                                                                                                                                                | 55,438,000                     | 72,001,000      |  |  |  |  |
| 2001                                                                                                                                                                                                                                                                              |             |                                | 1,209,722,000                | 268,197,000     |                            | 134,002,000                                                                                                                                                                                                                | 60,550,000                     | 73,645,000      |  |  |  |  |
| 1999                                                                                                                                                                                                                                                                              |             | 71,840,000                     | 1,201,000,000                | 270,840,00      |                            | 130,034,000                                                                                                                                                                                                                | 62,655,000                     | 78,151,000      |  |  |  |  |
| 1333                                                                                                                                                                                                                                                                              | 1,41        | 1,040,000                      | 1,201,000,000                | 270,040,00      | 0                          | 130,034,000                                                                                                                                                                                                                | 02,000,000                     | 70,131,000      |  |  |  |  |
|                                                                                                                                                                                                                                                                                   |             |                                |                              |                 |                            |                                                                                                                                                                                                                            |                                |                 |  |  |  |  |
|                                                                                                                                                                                                                                                                                   |             | Mo                             | nthly                        |                 |                            | State Ga                                                                                                                                                                                                                   | mbling T                       | axes            |  |  |  |  |
| Gross Receipts Collected (deposited - general fun                                                                                                                                                                                                                                 |             |                                |                              |                 |                            |                                                                                                                                                                                                                            |                                |                 |  |  |  |  |
| <u>Month</u>                                                                                                                                                                                                                                                                      |             | <u>2008</u>                    | 2007                         | <u>% Change</u> |                            | <u>2008</u>                                                                                                                                                                                                                | 2007                           | <u>% Change</u> |  |  |  |  |
| Januar                                                                                                                                                                                                                                                                            | ſy          | \$ 88,334,000                  | \$104,868,000                | -15.8           |                            | \$4,381,000                                                                                                                                                                                                                | \$5,184,000                    | ) -15.5         |  |  |  |  |
| Februa                                                                                                                                                                                                                                                                            | ary         | 88,977,000                     | 100,125,000                  | -11.1           |                            | 4,558,000                                                                                                                                                                                                                  | 5,170,000                      | ) -11.8         |  |  |  |  |
| March                                                                                                                                                                                                                                                                             |             | 98,227,000                     | 118,428,000                  | -17.1           |                            | 5,128,000                                                                                                                                                                                                                  | 6,313,000                      | ) -18.8         |  |  |  |  |
| April                                                                                                                                                                                                                                                                             |             | 94,196,000                     | 106,494,000                  | -11.5           |                            | 5,213,000                                                                                                                                                                                                                  | 6,001,000                      | ) -13.1         |  |  |  |  |
| Мау                                                                                                                                                                                                                                                                               |             | 94,118,000                     | 104,729,000                  | -10.1           |                            | 5,369,000                                                                                                                                                                                                                  | 6,096,000                      | ) -11.9         |  |  |  |  |
| June                                                                                                                                                                                                                                                                              |             | 87,820,000                     | 100,453,000                  | -12.6           |                            | 5,121,000                                                                                                                                                                                                                  | 5,986,000                      | ) -14.5         |  |  |  |  |
| July                                                                                                                                                                                                                                                                              |             | 88,795,000                     | 102,520,000                  | -13.4           |                            | 2,202,000                                                                                                                                                                                                                  | 2,324,000                      | ) -5.2          |  |  |  |  |
| Augus                                                                                                                                                                                                                                                                             | t           | 89,843,000                     | 106,100,000                  | -15.3           |                            | 2,359,000                                                                                                                                                                                                                  | 2,916,000                      | ) -19.1         |  |  |  |  |
| Septer                                                                                                                                                                                                                                                                            | nber        | 86,837,000                     | 103,046,000                  | -15.7           |                            | 2,703,000                                                                                                                                                                                                                  | 3,268,000                      | ) -17.3         |  |  |  |  |
| Octobe                                                                                                                                                                                                                                                                            | ər          | 90,476,000                     | 96,444,000                   | -6.2            |                            | 3,419,000                                                                                                                                                                                                                  | 3,691,000                      | ) -7.4          |  |  |  |  |
| Novem                                                                                                                                                                                                                                                                             | nber        | 83,609,000                     | 92,485,000                   | - 9.6           |                            | 3,400,000                                                                                                                                                                                                                  | 3,939,000                      | ) -13.7         |  |  |  |  |
| Decem                                                                                                                                                                                                                                                                             | nber        | 79,079,000                     | 88,770,000                   | - 10.9          |                            | 3,625,000                                                                                                                                                                                                                  | 4,083,000                      | ) -11.2         |  |  |  |  |
| Total                                                                                                                                                                                                                                                                             |             | \$1,070,311,000                | \$1,224,462,000              | - 12.6          |                            | \$47,478,000                                                                                                                                                                                                               | \$54,971,000                   | ) -13.6         |  |  |  |  |
|                                                                                                                                                                                                                                                                                   |             |                                |                              |                 | Re                         | funded 6,690,000                                                                                                                                                                                                           | ) 7,477,000                    | ) -10.5         |  |  |  |  |
|                                                                                                                                                                                                                                                                                   |             |                                |                              |                 | Ne                         | et tax \$40,788,000                                                                                                                                                                                                        | ) \$47,494,000                 | <b>)</b> -14.1  |  |  |  |  |
| 1.7% Gross receipts tax on<br>pull-tab and tipboard games<br>(after tax refund)<br>CY08 \$17,045,000<br>CY07 \$19,227,000<br>Percent change -11.3%8.5% Net receipts tax<br>on bingo, raffles, and<br>paddlewheels<br>CY08 \$1,828,000<br>CY07 \$1,902,000<br>Percent change -3.9% |             |                                |                              |                 |                            | Combined receipts tax, a progressive tax on<br>pull-tab and tipboard gross receipts and<br>interest income that is calculated on a fiscal<br>year basis<br>CY08 \$21,915,000<br>CY07 \$26,365,000<br>Percent change -16.9% |                                |                 |  |  |  |  |