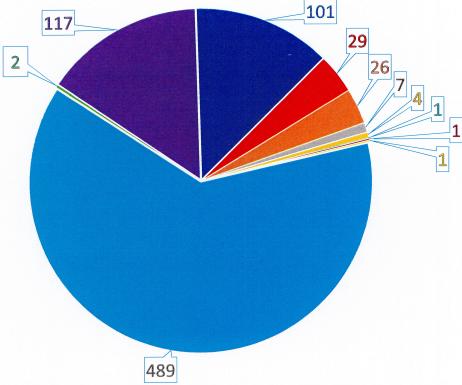

| Total by specific type of allegation                                                      |                       |
|-------------------------------------------------------------------------------------------|-----------------------|
| Mandatory Policy Violation                                                                | Number of Allegations |
| Allegations of Misconduct Model Policy - MN RULES 6700.2200                               | 29                    |
| Avoiding Racial Profiling Model Policy - MN STAT 626.8471, subd.                          | 26                    |
| Domestic Abuse Model Policy - MN STAT 629.342                                             | 7                     |
| Investigation of Sexual Assault Model Policy - MN STAT 626.8442                           | 4                     |
| Portable Recording Systems Adoption - MN STAT 626.8473                                    | 1                     |
| Predatory Offender Registration and Community Notification Model<br>Policy                | 1                     |
| Procession of Property for Administrative Forfeiture Model Policy - MN STAT 609.531       | 1                     |
| Professional Conduct of Officers (Conduct Unbecoming Model Policy) - MN STAT 626.8457     | 489                   |
| Response to Reports of Missing & Endangered Persons Model Policy - MN STAT 626.8454       | 2                     |
| Use of Force Model Policy - MN STAT 626.8452, subd. 1, 1a                                 | 117                   |
| Vehicle Pursuit and Emergency Vehicle Operations Model Policy - MN STAT 626.8458, subd. 2 | 101                   |