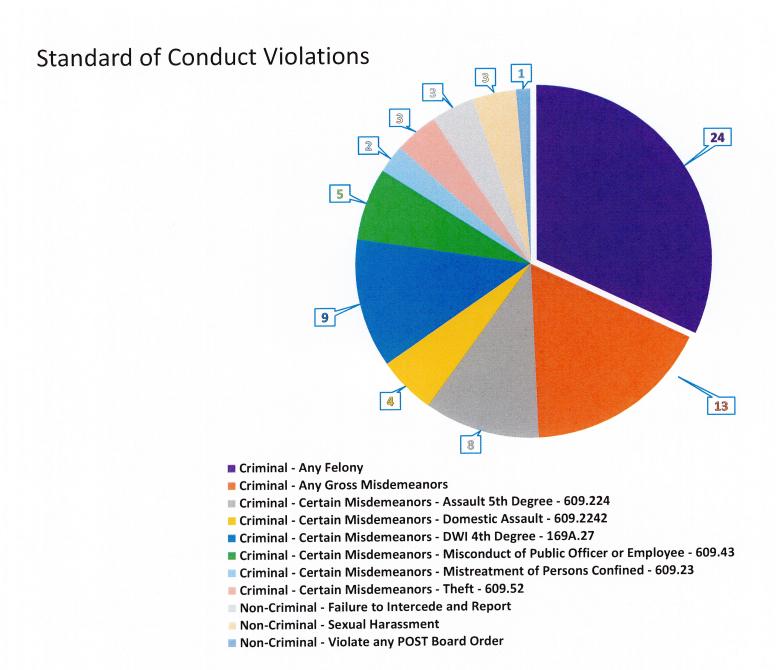

| Total by specific type of allegation                                                   |                       |
|----------------------------------------------------------------------------------------|-----------------------|
| Standards of Conduct Violation                                                         | Number of Allegations |
| Criminal - Any Felony                                                                  | 24                    |
| Criminal - Any Gross Misdemeanors                                                      | 13                    |
| Criminal - Certain Misdemeanors - Assault 5th Degree - 609.224                         | 8                     |
| Criminal - Certain Misdemeanors - Domestic Assault - 609.2242                          | 4                     |
| Criminal - Certain Misdemeanors - DWI 4th Degree - 169A.27                             | 9                     |
| Criminal - Certain Misdemeanors - Misconduct of Public Officer or<br>Employee - 609.43 | 5                     |
| Criminal - Certain Misdemeanors - Mistreatment of Persons<br>Confined - 609.23         | 2                     |
| Criminal - Certain Misdemeanors - Theft - 609.52                                       | 3                     |
| Non-Criminal - Failure to Intercede and Report                                         | 3                     |
| Non-Criminal - Sexual Harassment                                                       | 3                     |
| Non-Criminal - Violate any POST Board Order                                            | 1                     |