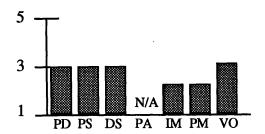

#### **GOVERNOR'S SCHOLAR'S**

Product Development: Minor refinements needed. Strengthened many areas during the summer institute. Good curriculum. Plan developed for

committee review.

Delivery of Service: FY 95 Summer Institute was excellent as

per evaluations of 63 Scholars.

Personal Sales: Not yet in full sales cycle. Revising sales

process (mailings, data base work, cold calls, alumni, etc.) to achieve a larger

applicant pool.

Promotion / Advertising: Three-pronged promotion approach

planned. Need to prepare outreach

materials.

Project management: FY 95 budget in place and expenditures on

target.

Volunteer Development: Plan developed to make better use of

volunteers at winter institute. Volunteer faculty at Summer Institute was excellent. Need to improve use of volunteer steering

committee. ASAP.

**IMPACT GOALS:** Create in Minnesota a cadre of young

leaders capable of addressing community

issues in culturally sensible ways:

**PERFORMANCE:** No activity planed or delivered to measure