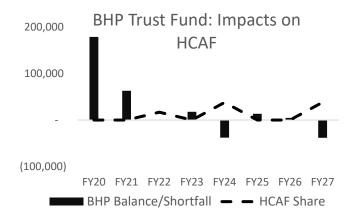

#### **BASIC HEALTH PROGRAM TRUST FUND**

Federal BHP payments are deposited in the BHP Trust Fund and used to fund eligible MinnesotaCare expenses. Federal BHP funding is not directly tied to changes in BHP expenditures but is instead based on several factors, including individual market premiums, enrollment, and the age and geographic distribution of program participants.

When revenues and the balance in the trust fund exceed medical payments, the health care access fund does not contribute to paying BHP expenses. However, as the American Rescue Plan Act's enhanced premium tax credits expire at the end of calendar year 2025, the state loses that additional BHP revenue, resulting in the HCAF share of BHP expenses returning in fiscal year 2027. Whenever there is a zero balance in the trust fund, the difference between expenditures and revenues results in the HCAF share of the BHP program.

Changes in BHP Revenues. Changes to revenue and expenditures in the BHP Trust Fund directly impact the amount of HCAF share needed for the MinnesotaCare/BHP population. In the FY 2022-23 biennium, BHP revenues are expected to decrease \$21 million (1.8 percent) from the November 2022 forecast. In the FY 2024-25 biennium, BHP revenues are forecast to decrease \$106 million (8.8 percent) from the November 2022 forecast. In the FY 2026-27 biennium, BHP revenues are expected to decrease (8.9 percent) from the November 2022 forecast. These changes are primarily explained by decreased MinnesotaCare enrollment. In recent months, around 7,000 MinnesotaCare enrollees were determined eligible for MA and transitioned to MA coverage. This forecast assumes this transition is ongoing. The loss of these enrollees reduces the amount of BHP revenue the state receives because the state no longer receives their tax credits.

As explained in detail in the next section, caseload changes are offset by reduced expenditures on health care claims.

Additionally, BHP funding is reduced by about \$30 million over the forecast horizon because CMS has finalized the reinsurance factor in the BHP formula. This formula was not published in November, and this forecast updates the formula to reflect the final methodology.

#### **Changes to BHP Expenditures**

In the current biennium, expenditures from the BHP Trust Fund are forecast to decrease \$46 million (6.9 percent) from the November forecast. Expenditures are expected to decrease \$75 million (6.1 percent) in the FY 2024-25 biennium and \$95 million (8.5 percent) in the FY 2026-27 biennium, compared to the November forecast. Changes in expenditures are connected to the reductions in revenue. As the state has fewer BHP eligible enrollees, the amount of revenue the state receives decreases. However, as the number of enrollees decreases the number of medical payments the state makes also decreases. The loss of BHP revenue occurs in similar proportions to reduced expenditures on medical payments.

### **Basic Health Program Trust Fund**

| Ş - millions        |         |         |         |
|---------------------|---------|---------|---------|
|                     | FY22-23 | FY24-25 | FY25-26 |
| Beginning Balance   | 63      | 18      | 14      |
| Revenue             | 1,144   | 1,103   | 1,072   |
| Net Expenditures    | 1,206   | 1,146   | 1,124   |
| Balance/(Shortfall) | (15)    | 38      | (38)    |
| HCAF Share          | 17      | 38      | 38      |
| Change              | (7)     | 4       | 18      |