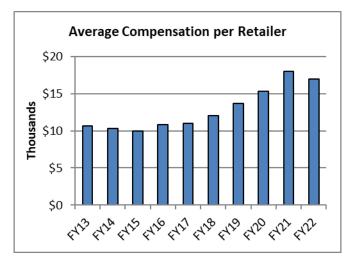

## **RESULTS**

Retailer compensation has also been growing. In FY 22, retailers earned \$50 million in total or, on average, \$16,604 each.

Our most important measure of success is contributions to the state. Revenue to the state has exceeded \$130 million every year starting in FY 13. FY 21 saw the highest contributions to state programs in the Lottery's history of \$188 million.