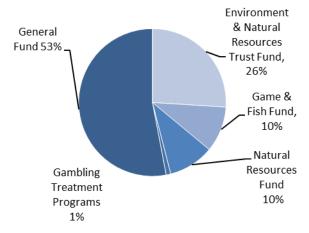

## FY 2022 Lottery Beneficiaries

(Percentages rounded)
Source: Minnesota State Lottery

In accordance with the Minnesota Constitution, 40 percent of net lottery proceeds are dedicated to the Environment and Natural Resources Trust Fund. The remaining 60 percent is dedicated to the General Fund by statute. In addition, revenue from a 6.5% in-lieu-of-sales tax on lottery tickets is divided by statute between the General Fund, the Game and Fish Fund, and the Natural Resources Fund.

In fiscal year (FY) 2022, the Lottery generated \$740 million in total sales and other revenue. Of that amount, \$469 million (63%) was paid to players winning prizes; retailers earned \$50 million (7%); the cost of producing and distributing tickets was \$19 million (3%); administrative expenses totaled \$29 million (4%) and lottery beneficiaries received \$173 million (23%). Of that \$173 million, the General Fund received \$94 million (53%), including \$1.5 million designated for compulsive gambling treatment programs; the Environment and Natural Resources Trust Fund received \$44 million (26%), and the Natural Resources Fund and the Game & Fish Fund each received \$18 million (10% apiece).