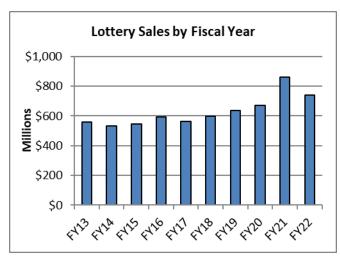

## **RESULTS**

Retailer compensation has also been growing. In FY 22, retailers earned \$50 million in total or, on average, \$16,604 each.

Our most important measure of success is contributions to the state. Revenue to the state has exceeded \$130 million every year starting in FY 13. FY 21 saw the highest contributions to state programs in the Lottery's history of \$188 million.

We have been able to increase sales and revenue while keeping our administrative expense close to five percent of total income.

The lottery saw participation rates increase across all age groups during the pandemic.