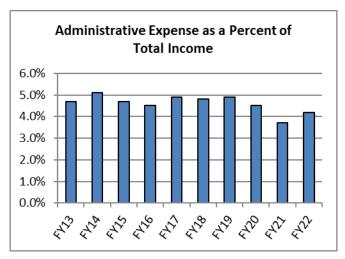

We have been able to increase sales and revenue while keeping our administrative expense close to five percent of total income.

The lottery saw participation rates increase across all age groups during the pandemic.