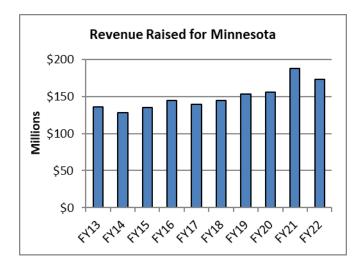

## **RESULTS**

Retailer compensation has also been growing. In FY 22, retailers earned \$50 million in total or, on average, \$16,604 each.

Our most important measure of success is contributions to the state. Revenue to the state has exceeded \$130 million every year starting in FY 13. FY 21 saw the highest contributions to state programs in the Lottery's history of \$188 million.