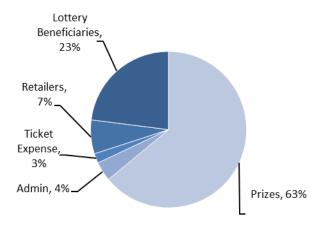

## FY 2022 Lottery Revenue Distribution

(Percentages rounded)
Source: Minnesota State Lottery

In fiscal year (FY) 2022, the Lottery generated \$740 million in total sales and other revenue. Of that amount, \$469 million (63%) was paid to players winning prizes; retailers earned \$50 million (7%); the cost of producing and distributing tickets was \$19 million (3%); administrative expenses totaled \$29 million (4%) and lottery beneficiaries received \$173 million (23%). Of that \$173 million, the General Fund received \$94 million (53%), including \$1.5 million designated for compulsive gambling treatment programs; the Environment and Natural Resources Trust Fund received \$44 million (26%), and the Natural Resources Fund and the Game & Fish Fund each received \$18 million (10% apiece).