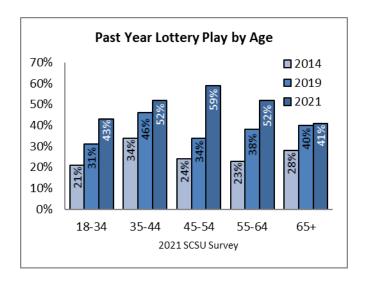

We have been able to increase sales and revenue while keeping our administrative expense close to five percent of total income.

The lottery saw participation rates increase across all age groups during the pandemic.