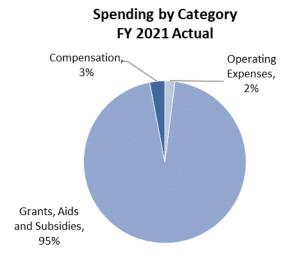

# **Agency Expenditure Overview**

|                                 | Actual | Actual | Actual | Estimate | Forecast Base |          |
|---------------------------------|--------|--------|--------|----------|---------------|----------|
|                                 | FY20   | FY21   | FY22   | FY23     | FY24          | FY25     |
| Expenditures by Fund            |        |        |        |          |               |          |
| 1000 - General                  | 8,059  | 7,381  | 7,365  | 7,718    | 7,561         | 7,561    |
| 2301 - Arts & Cultural Heritage | 32,489 | 30,104 | 37,642 | 36,918   |               |          |
| 3000 - Federal                  | 766    | 1,296  | 1,682  | 934      | 863           | 863      |
| Total                           | 41,314 | 38,781 | 46,689 | 45,570   | 8,424         | 8,424    |
| Biennial Change                 |        |        |        | 12,165   |               | (75,411) |
| Biennial % Change               |        |        |        | 15       |               | (82)     |
|                                 |        |        |        |          |               |          |
| Expenditures by Program         |        |        |        |          |               |          |
| Arts Board                      | 41,314 | 38,781 | 46,689 | 45,570   | 8,424         | 8,424    |
| Total                           | 41,314 | 38,781 | 46,689 | 45,570   | 8,424         | 8,424    |
|                                 |        |        |        |          |               |          |
| Expenditures by Category        |        |        |        |          |               |          |
| Compensation                    | 1,381  | 1,148  | 1,289  | 1,907    | 619           | 619      |
| Operating Expenses              | 1,273  | 774    | 913    | 1,797    | 337           | 337      |
| Grants, Aids and Subsidies      | 38,492 | 36,808 | 44,488 | 41,866   | 7,468         | 7,468    |
| Capital Outlay-Real Property    | 38     |        |        |          |               |          |
| Other Financial Transaction     | 130    | 51     | 0      |          |               |          |
| Total                           | 41,314 | 38,781 | 46,689 | 45,570   | 8,424         | 8,424    |
|                                 |        |        |        |          |               |          |
| Full-Time Equivalents           | 16.12  | 12.99  | 14.27  | 22.00    | 6.10          | 6.10     |