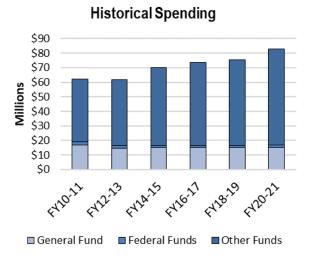

# **Agency Expenditure Overview**

|                                 | Actual | Actual | Actual | Estimate | Forecast Base |          |
|---------------------------------|--------|--------|--------|----------|---------------|----------|
|                                 | FY20   | FY21   | FY22   | FY23     | FY24          | FY25     |
| Expenditures by Fund            |        |        |        |          |               |          |
| 1000 - General                  | 8,059  | 7,381  | 7,365  | 7,718    | 7,561         | 7,561    |
| 2301 - Arts & Cultural Heritage | 32,489 | 30,104 | 37,642 | 36,918   |               |          |
| 3000 - Federal                  | 766    | 1,296  | 1,682  | 934      | 863           | 863      |
| Total                           | 41,314 | 38,781 | 46,689 | 45,570   | 8,424         | 8,424    |
| Biennial Change                 |        |        |        | 12,165   |               | (75,411) |
| Biennial % Change               |        |        |        | 15       |               | (82)     |
|                                 |        |        |        |          |               |          |
| Expenditures by Program         |        |        |        |          |               |          |
| Arts Board                      | 41,314 | 38,781 | 46,689 | 45,570   | 8,424         | 8,424    |
| Total                           | 41,314 | 38,781 | 46,689 | 45,570   | 8,424         | 8,424    |
|                                 |        |        |        |          |               |          |
| Expenditures by Category        |        |        |        |          |               |          |
| Compensation                    | 1,381  | 1,148  | 1,289  | 1,907    | 619           | 619      |
| Operating Expenses              | 1,273  | 774    | 913    | 1,797    | 337           | 337      |
| Grants, Aids and Subsidies      | 38,492 | 36,808 | 44,488 | 41,866   | 7,468         | 7,468    |
| Capital Outlay-Real Property    | 38     |        |        |          |               |          |
| Other Financial Transaction     | 130    | 51     | 0      |          |               |          |
| Total                           | 41,314 | 38,781 | 46,689 | 45,570   | 8,424         | 8,424    |
|                                 |        |        |        |          |               |          |
| Full-Time Equivalents           | 16.12  | 12.99  | 14.27  | 22.00    | 6.10          | 6.10     |