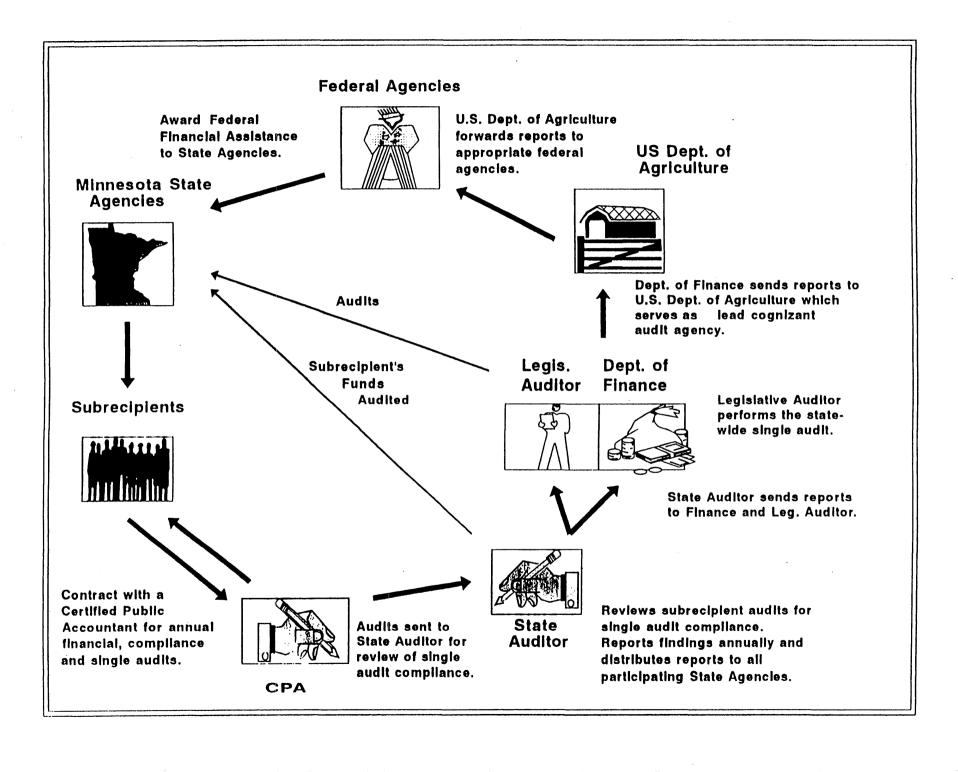

### Memorandum of Understanding

In April 1983, a Memorandum of Understanding (Memorandum) was signed that documented the arrangement for conducting a single audit of federal funds awarded directly to the State of Minnesota and expended either by the State or an authorized subrecipient. This Memorandum remains in effect for the current-year single audit report of the State of Minnesota.

The Memorandum outlines the broad issues agreed to, as well as the specific responsibilities of each party. The parties participating in the Memorandum and their duties are:

- The <u>Minnesota Department of Finance</u> serves as the lead state agency, representing all Minnesota state agencies receiving federal funds, and coordinates single audit requirements;
- The Minnesota Office of the Legislative Auditor performs the statewide single audit and prepares the audit report at the state level;
- The <u>U.S. Department of Agriculture, Office of the Inspector General</u> serves as the lead cognizant audit agency, representing all federal agencies awarding funds to the State of Minnesota, and serves as liaison with the other parties participating in the Memorandum and federal agencies.
- The Minnesota Office of the State Auditor monitors subrecipient audits by reviewing audit reports for timeliness and compliance with federal reporting standards. Subrecipient audit reports are considered acceptable when they include the reporting elements required by Government Auditing Standards, issued by the Comptroller General of the United States; by the American Institute of Certified Public Accountants; by the Single Audit Act of 1984; and by OMB Circulars A-128 or A-133. The Office prepares this summary report, which includes federal grant revenues received by subrecipients, along with their auditor's questioned costs and noncompliance findings. This summary report is provided to the other parties of the Memorandum.