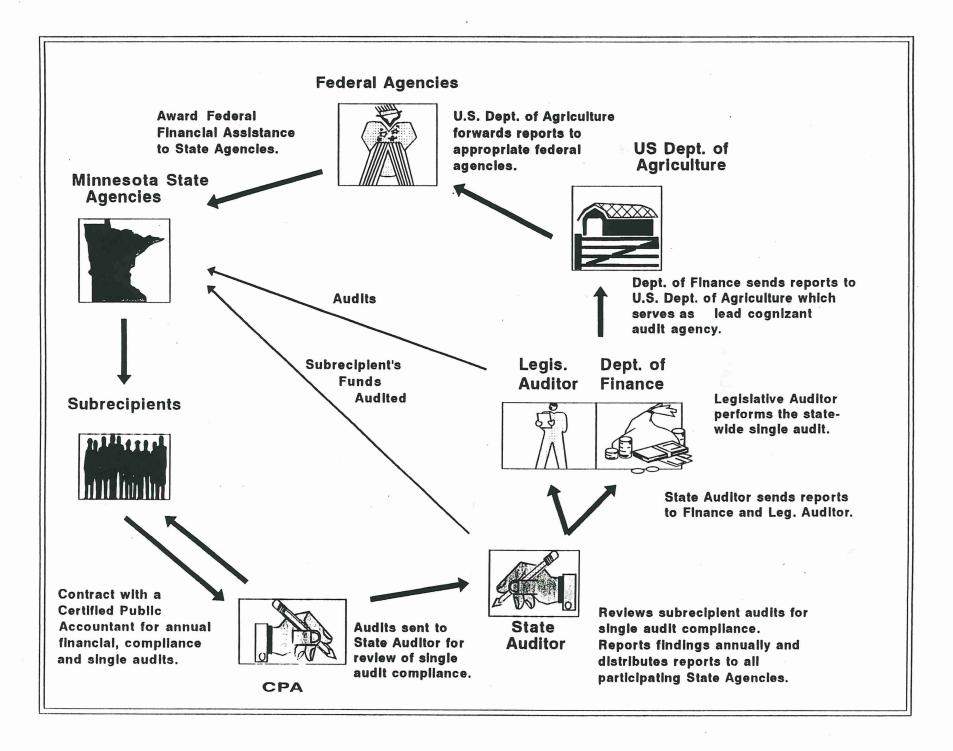

#### Memorandum of Understanding

In April 1983, a Memorandum of Understanding (Memorandum) was signed that documented the arrangement for conducting a single audit of federal funds awarded directly to the State of Minnesota and expended either by the State or an authorized subrecipient. This Memorandum remains in effect for the current-year single audit report of the State of Minnesota.

The Memorandum outlines the broad issues agreed to, as well as the specific responsibilities of each party. The parties participating in the Memorandum and their duties are:

- The <u>Minnesota Department of Finance</u> serves as the lead state agency, representing all Minnesota state agencies receiving federal funds, and coordinates single audit requirements;
- The <u>Minnesota Office of the Legislative Auditor</u> performs the statewide single audit and prepares the audit report at the state level;
- The <u>U.S. Department of Agriculture</u>, <u>Office of the Inspector General</u> serves as the lead cognizant audit agency, representing all federal agencies awarding funds to the State of Minnesota, and serves as liaison with the other parties participating in the Memorandum and federal agencies.
- The Minnesota Office of the State Auditor monitors subrecipient audits by reviewing audit reports for timeliness and compliance with federal reporting standards. Subrecipient audit reports are considered acceptable when they include the reporting elements required by Government Auditing Standards, issued by the Comptroller General of the United States; by the American Institute of Certified Public Accountants; by the Single Audit Act of 1984; and by OMB Circulars A-128 or A-133. The Office prepares this summary report, which includes federal grant revenues received by subrecipients, along with their auditor's questioned costs and noncompliance findings. This summary report is provided to the other parties of the Memorandum.