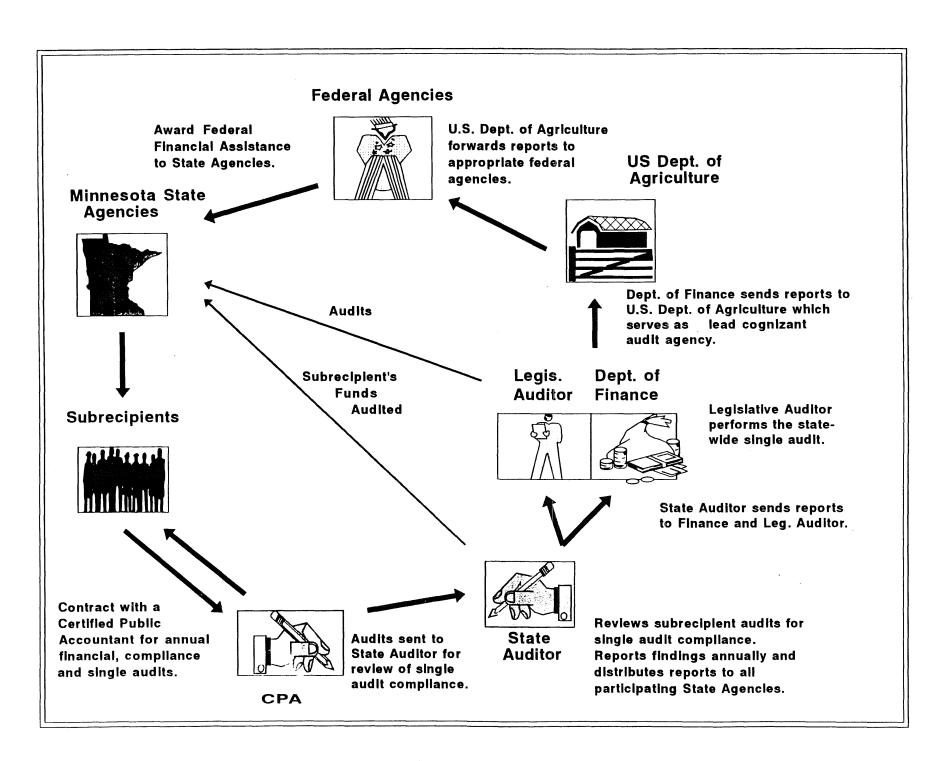

#### Memorandum of Understanding

In April 1983, a Memorandum of Understanding (Memorandum) was signed that documented the arrangement for conducting a single audit of federal funds awarded directly to the State of Minnesota and expended either by the State or an authorized subrecipient. This Memorandum remains in effect for the current-year single audit report of the State of Minnesota.

The Memorandum outlines the broad issues agreed to, as well as the specific responsibilities of each party. The parties participating in the Memorandum and their duties are:

- The <u>Minnesota Department of Finance</u> serves as the lead state agency, representing all Minnesota state agencies receiving federal funds, and coordinates single audit requirements;
- The <u>Minnesota Office of the Legislative Auditor</u> performs the statewide single audit and prepares the audit report at the state agency level;
- The <u>U.S. Department of Agriculture</u>, <u>Office of the Inspector General</u> serves as the lead cognizant audit agency, representing all federal agencies awarding funds to the State of Minnesota, and serves as liaison with the other parties participating in the Memorandum and federal agencies.
- The Minnesota Office of the State Auditor monitors subrecipient audits by reviewing audit reports for timeliness and compliance with federal reporting standards. Subrecipient audit reports are considered acceptable when they include the reporting elements required by Government Auditing Standards, issued by the Comptroller General of the United States; by the American Institute of Certified Public Accountants; by the Single Audit Act of 1984; and by OMB Circulars A-128 or A-133. The Office prepares this summary report, which includes federal grant revenues received by subrecipients, along with their auditor's questioned costs and noncompliance findings. This summary report is provided to the other parties of the Memorandum.