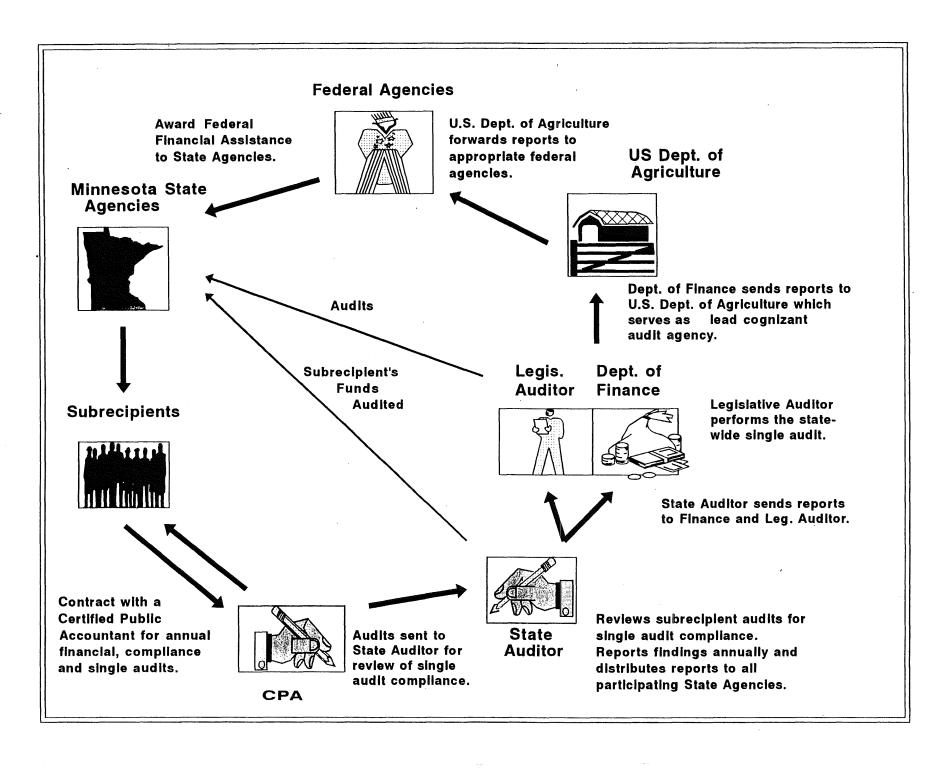

#### Memorandum of Understanding

In April 1983, a Memorandum of Understanding (Memorandum) was signed that documented the arrangement for conducting a single audit of federal funds awarded directly to the State of Minnesota and expended either by the State or an authorized subrecipient. This Memorandum remains in effect for the current-year single audit report of the State of Minnesota.

The Memorandum outlines the broad issues agreed to, as well as the specific responsibilities of each party. The parties participating in the Memorandum and their duties are:

- The <u>Minnesota Department of Finance</u> serves as the lead state agency, representing all Minnesota state agencies receiving federal funds, and coordinates single audit requirements;
- The <u>Minnesota Office of the Legislative Auditor</u> performs the statewide single audit and prepares the audit report at the state agency level;
- The <u>U.S. Department of Agriculture, Office of the Inspector General</u> serves as the lead cognizant audit agency, representing all federal agencies awarding funds to the State of Minnesota, and serves as liaison with the other parties participating in the Memorandum and federal agencies.
- The Minnesota Office of the State Auditor monitors subrecipient audits by reviewing audit reports for timeliness and compliance with federal reporting standards. Subrecipient audit reports are considered acceptable when they include the reporting elements required by Government Auditing Standards, issued by the Comptroller General of the United States; by the American Institute of Certified Public Accountants; by the Single Audit Act of 1984; and by OMB Circulars A-128 or A-133. The Office prepares this summary report, which includes federal grant revenues received by subrecipients, along with their auditor's questioned costs and noncompliance findings. This summary report is provided to the other parties of the Memorandum.