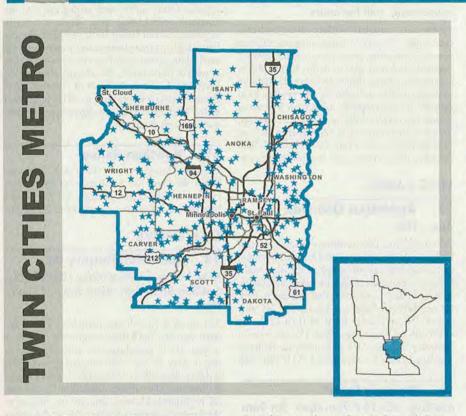

## To Search by AREA:

The directory is separated into five Minnesota **Regions** (*see map*). Within each region, farm and market listings are futher sorted alphabetically by county, then the nearest city within each county.