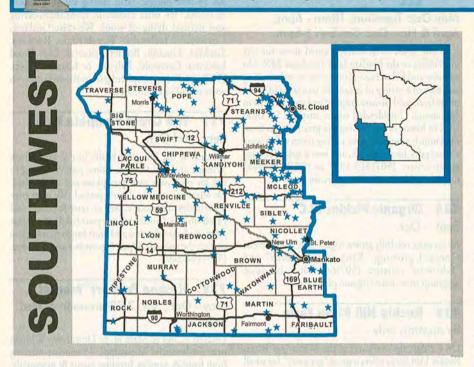

## To Search by AREA:

The directory is separated into five Minnesota **Regions** (*see map*). Within each region, farm and market listings are futher sorted alphabetically by county, then the nearest city within each county.