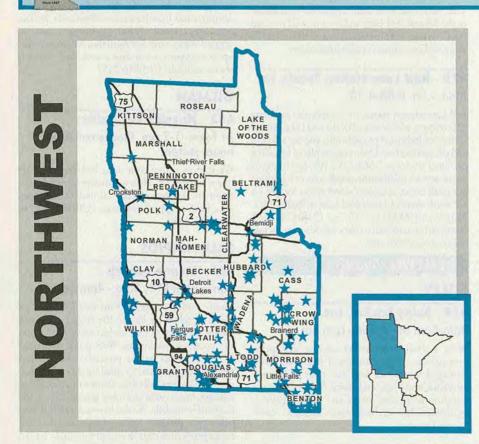

## To Search by AREA:

The directory is separated into five Minnesota **Regions** (*see map*). Within each region, farm and market listings are futher sorted alphabetically by county, then the nearest city within each county.