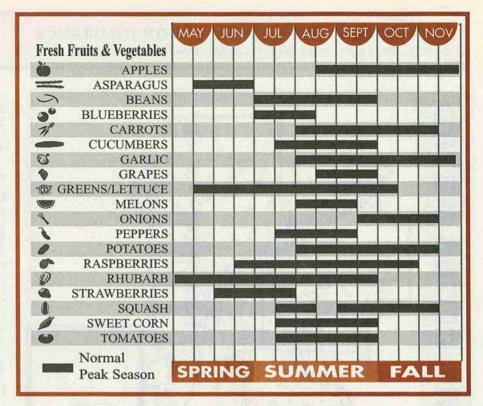

# To Search by Scanning the **Product Icons:**

You can also search by scanning the Product Icons listed at right, once you have chosen a region of interest. Not all indexed products are represented by icons.