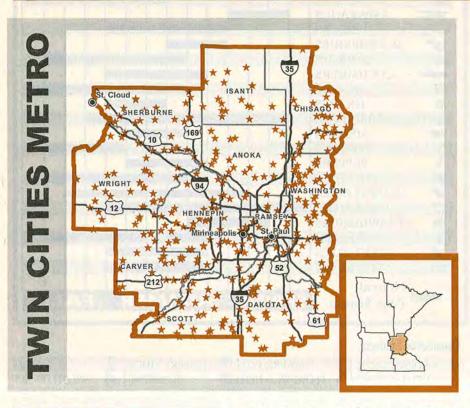

# To Search for a Farm or Market by Area:

The directory is separated into five Minnesota regions (*see map*). Within each region, farm and market listings are futher sorted alphabetically by county, then by farm name within each county.