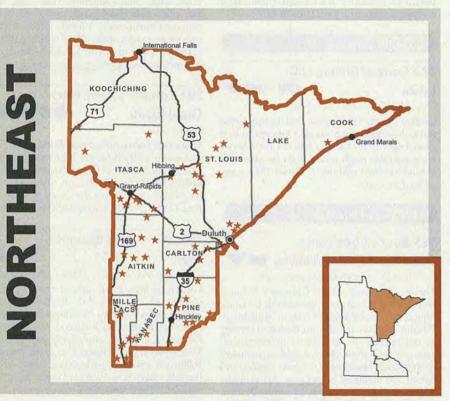

# To Search for a Farm or Market by Area:

The directory is separated into five Minnesota regions (*see map*). Within each region, farm and market listings are futher sorted alphabetically by county, then by farm name within each county.