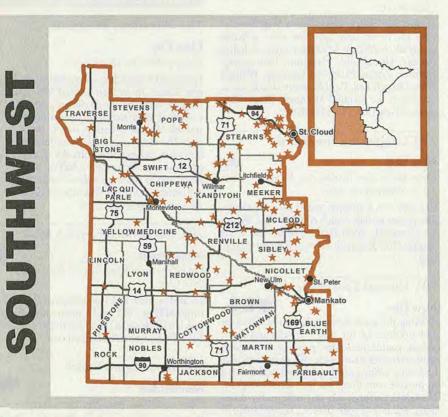

# To Search for a Farm or Market by Area:

The directory is separated into five Minnesota regions (*see map*). Within each region, farm and market listings are futher sorted alphabetically by county, then by farm name within each county.