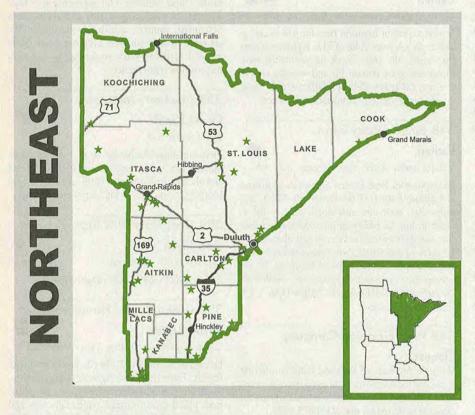

# To Search for a Farm or Market by Area:

The directory is separated into five Minnesota regions (*see map*). Within each region, farm and market listings are futher sorted alphabetically by county, then by farm name within each county.