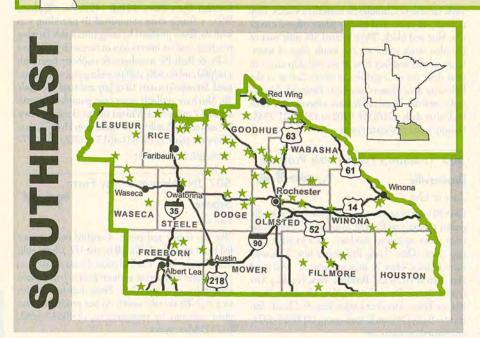

# To Search for a Farm or Market by Area:

The directory is separated into five Minnesota regions (*see map*). Within each region, farm and market listings are futher sorted alphabetically by county, then by farm name within each county.