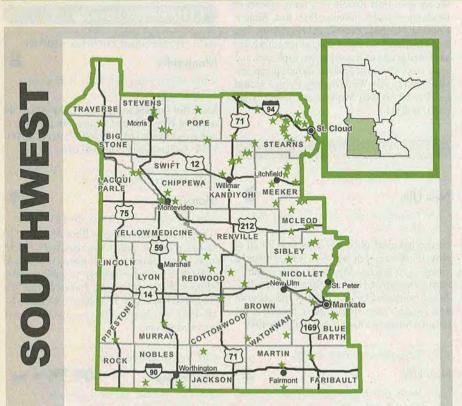

# To Search for a Farm or Market by Area:

The directory is separated into five Minnesota regions (*see map*). Within each region, farm and market listings are futher sorted alphabetically by county, then by farm name within each county.