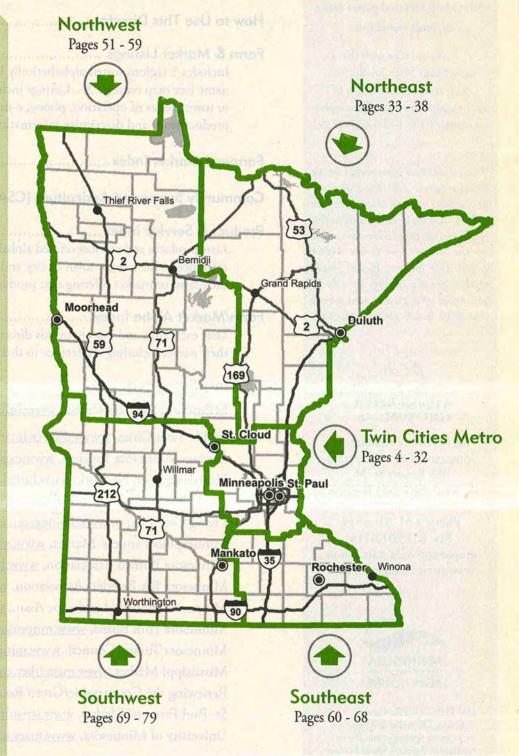

# To Search for a Farm or Market by Area:

The directory is separated into five Minnesota regions (*see map*). Within each region, farm and market listings are futher sorted alphabetically by county, then by farm name within each county.