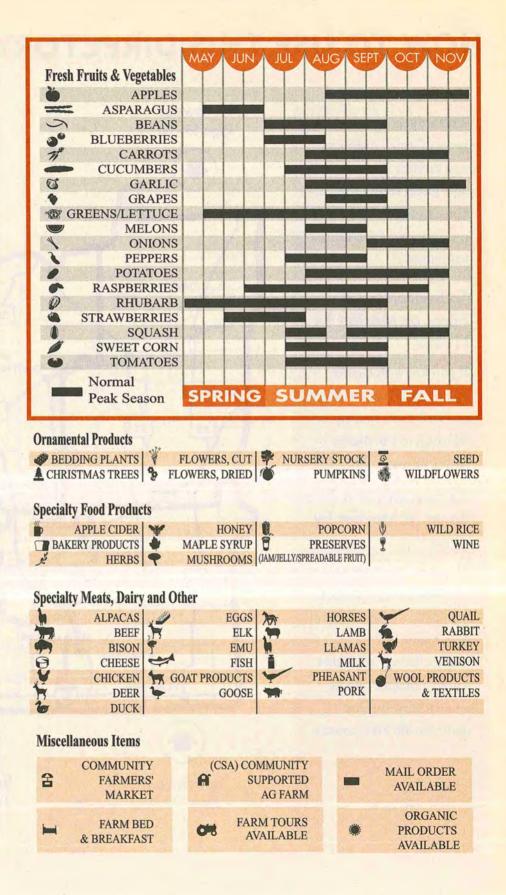

# To Search by Scanning the Product Icons:

You can also search by scanning the Product Icons listed at right, once you have chosen a region of interest. *Not all indexed products are represented by icons.* 