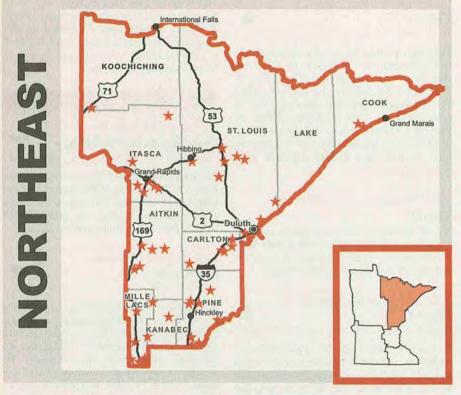

# Farm & Market Listings ......5 - 79

Includes 5 regions sorted alphabetically by county then farm name (see map on page 3). Listings include the nearest city or town, hours of operation, phone, e-mail and web address, product icons and descriptive information from the grower.

# To Search for a Farm or Market by Area:

The directory is separated into five Minnesota regions (*see map*). Within each region, farm and market listings are futher sorted alphabetically by county, then by farm name within each county.