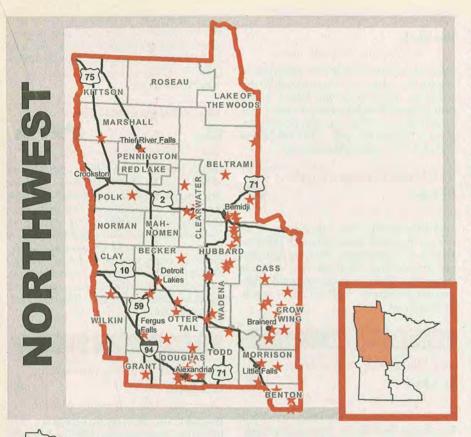

# Farm & Market Listings ......5 - 79

Includes 5 regions sorted alphabetically by county then farm name (see map on page 3). Listings include the nearest city or town, hours of operation, phone, e-mail and web address, product icons and descriptive information from the grower.

# To Search for a Farm or Market by Area:

The directory is separated into five Minnesota regions (*see map*). Within each region, farm and market listings are futher sorted alphabetically by county, then by farm name within each county.