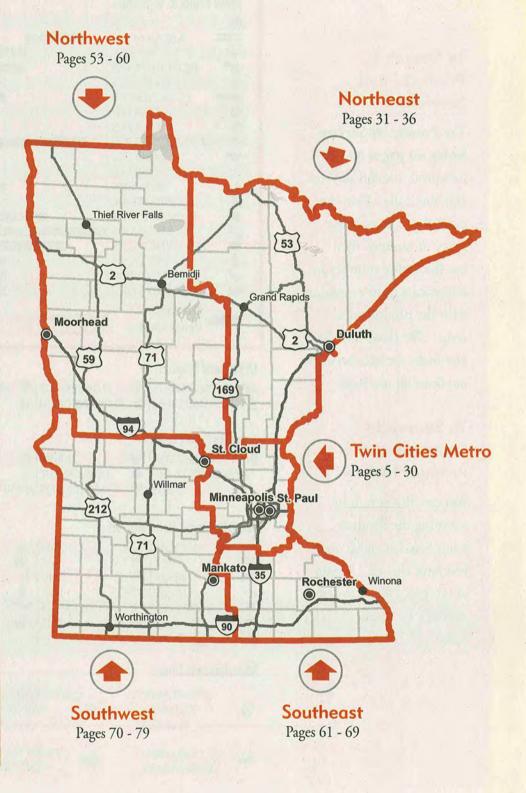

# Farm & Market Listings ......5 - 79

Includes 5 regions sorted alphabetically by county then farm name (see map on page 3). Listings include the nearest city or town, hours of operation, phone, e-mail and web address, product icons and descriptive information from the grower.

# To Search for a Farm or Market by Area:

The directory is separated into five Minnesota regions (*see map*). Within each region, farm and market listings are futher sorted alphabetically by county, then by farm name within each county.