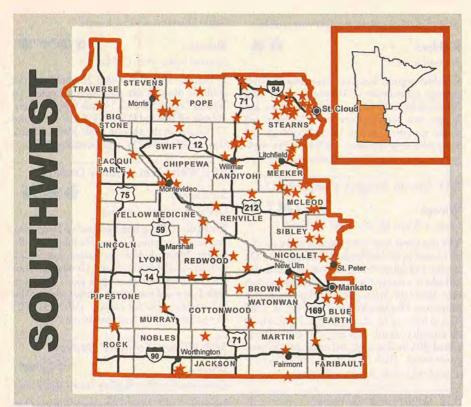

# Farm & Market Listings ......5 - 79

Includes 5 regions sorted alphabetically by county then farm name (see map on page 3). Listings include the nearest city or town, hours of operation, phone, e-mail and web address, product icons and descriptive information from the grower.

# To Search for a Farm or Market by Area:

The directory is separated into five Minnesota regions (*see map*). Within each region, farm and market listings are futher sorted alphabetically by county, then by farm name within each county.