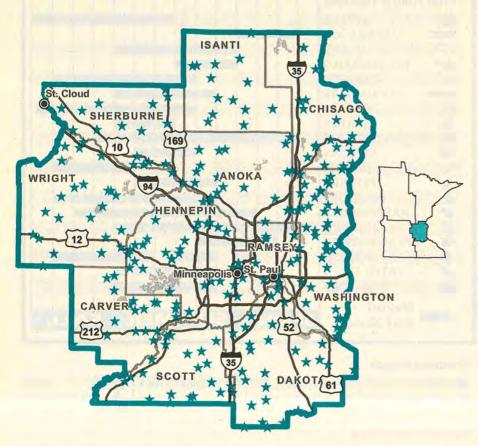

## To Search for a Farm or Market by Area:

The directory is separated into five Minnesota regions (*see map*). Within each region, farm and market listings are futher sorted alphabetically by county, then by farm name within each county.

## TWIN CITIES METRO