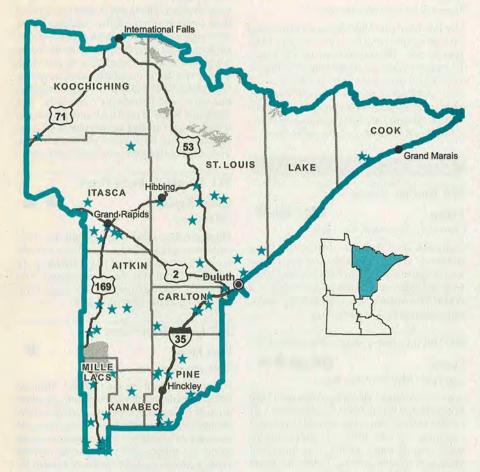

## To Search for a Farm or Market by Area:

The directory is separated into five Minnesota regions (*see map*). Within each region, farm and market listings are futher sorted alphabetically by county, then by farm name within each county.