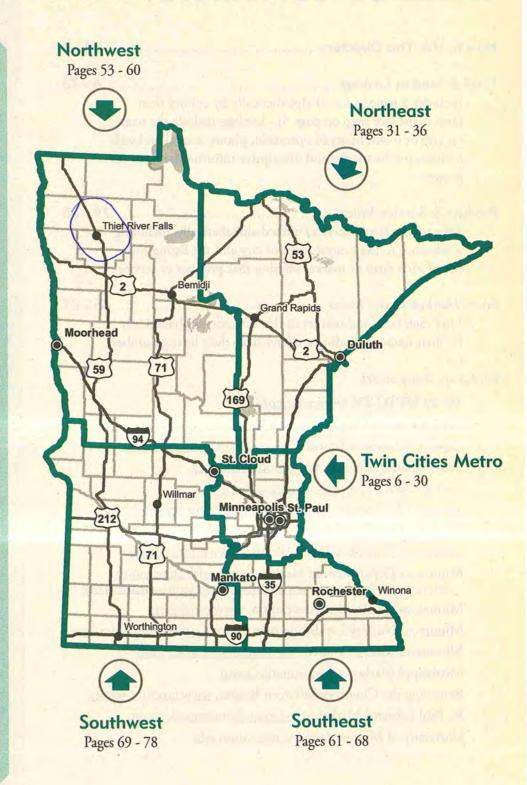

## To Search for a Farm or Market by Area:

The directory is separated into five Minnesota regions (*see map*). Within each region, farm and market listings are futher sorted alphabetically by county, then by farm name within each county.