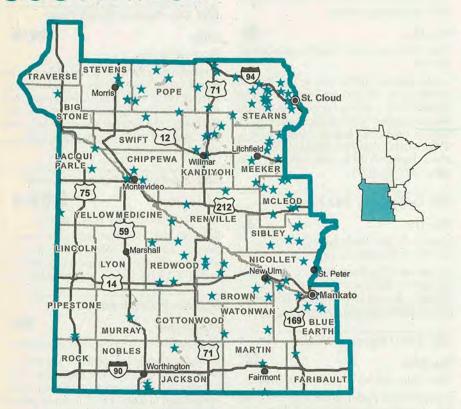

## To Search for a Farm or Market by Area:

The directory is separated into five Minnesota regions (*see map*). Within each region, farm and market listings are futher sorted alphabetically by county, then by farm name within each county.