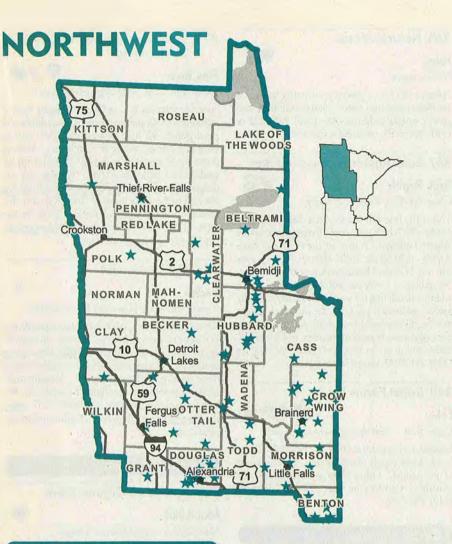

## To Search for a Farm or Market by Area:

The directory is separated into five Minnesota regions (*see map*). Within each region, farm and market listings are futher sorted alphabetically by county, then by farm name within each county.