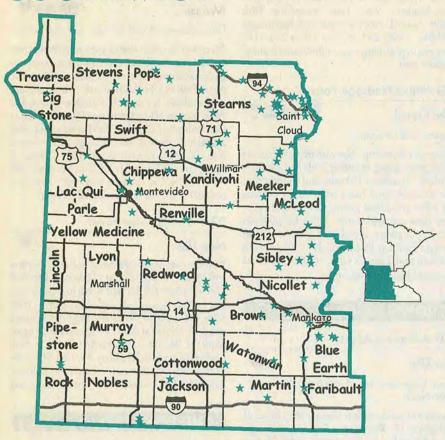

# To Search for a Farm or Market by Area:

The directory is separated into five Minnesota regions (see map). Within each region, farm and market listings are futher sorted alphabetically by county, then by farm name within each county.

# To Search by Scanning the Product Icons:

You can also search by scanning the Product Icons listed at right, once you have chosen a region of interest. Not all indexed products are represented by icons.