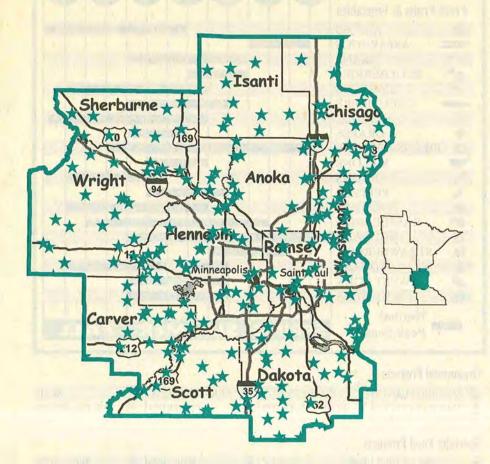

| 11100 |          |   |          |    |              |

#### Miscellaneous Itoms

| COMMUNITY FARMERS' MARKET |                         | (CSA) COMMUNITY SUPPORTED AG FARM | - | MAIL ORDER AVAILABLE             |  |  |
|---------------------------|-------------------------|-----------------------------------|---|----------------------------------|--|--|
| I                         | FARM BED<br>& BREAKFAST | FARM TOURS AVAILABLE              |   | ORGANIC<br>PRODUCTS<br>AVAILABLE |  |  |

# TWIN CITIES METRO



# ANOKA County

#### 1 Andover Farmers Market

#### Andover



Open June - Oct, 3-7 pm, Tuesdays.

Generations of experienced growers. Fresh, local fruits and vegetables direct from the grower. Located on the corner of Round Lake Blvd & Bunker Hills Blvd in the parking lot of Grace Lutheran Church. Call hotline for current market information or call (651) 227-8101 for business information. (651) 227-6856 <a href="www.stpaulfarmersmarket.com">www.stpaulfarmersmarket.com</a> spmkweb@aol.com

#### 2 Anoka County Growers Assoc./ Anoka Market

## Anoka



Open May - Oct, every Thursday, 2 - 6pm.

On Anoka's Main Street turn north on 1st or 2nd and follow signs. We have a wide variety of vegetables in season. Check out the listings for our markets in Columbia Heights and Blaine as well! Call t