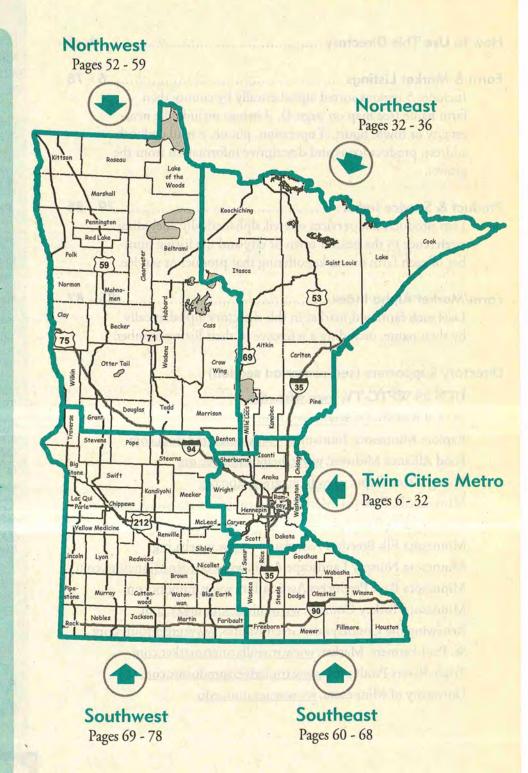

# HOW TO USE THIS DIRECTORY

THIS directory lists Minnesota Grown products and services that are available direct from growers. You can search by area, product, and farm or market name.

# To Search for a Farm or Market by Area:

The directory is separated into five Minnesota regions (see map). Within each region, farm and market listings are futher sorted alphabetically by county, then by farm name within each county.

# To Search for Products and Services:

The Product & Service Index on pages 79 - 85 lists products and services alphabetically. Find the desired products, select a city of interest, then use the listing number to reference a farm or market with the product you want. The Product & Service Index includes products not listed in the table.

# To Search by Scanning the Product Icons:

You can also search by scanning the Product Icons listed at right, once you have chosen a region of interest. Not all indexed products are represented by icons.