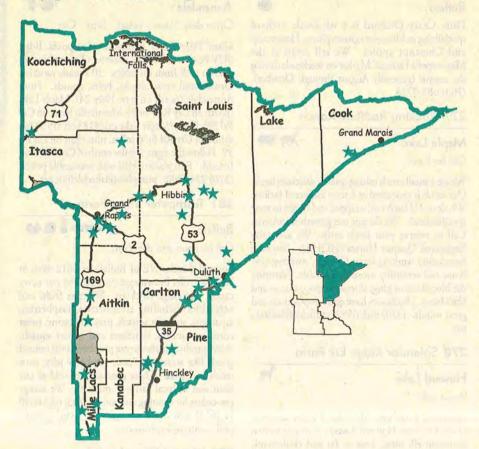

# To Search for a Farm or Market by Area:

The directory is separated into five Minnesota regions (see map). Within each region, farm and market listings are futher sorted alphabetically by county, then by farm name within each county.

# To Search by Scanning the Product Icons:

You can also search by scanning the Product Icons listed at right, once you have chosen a region of interest. Not all indexed products are represented by icons.