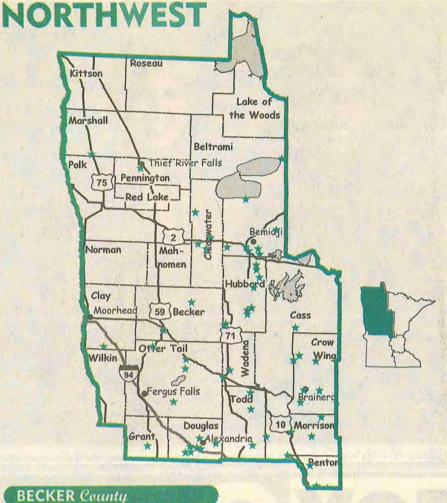

oz.) chopped black olives, drained 1/2 cup crumbled feta cheese

- 1) In large, non-stick skillet over mediumhigh heat, cook turkey until no longer pink, about 4 minutes; drain.
- 2) Add oregano and garlic salt; mix well. In small bowl, mix ranch dressing and cucumber.
- 3) To assemble, place one pita flat bread on each dinner plate. Top each pita with about 1/2 cup turkey mixture. Drizzle about 3 tablespoons dressing mixture. Top with spinach, tomato, black olives and feta cheese equally over each pita.



For more mouth-watering recipes, visit: www.minnesotaturkey.com

or contact Minnesota Turkey Research & Promotion Council 108 Marty Drive, Buffalo, MN 55313 (763) 682-2171 info@minnesotaturkey.com



2006 MTPRC



**Jeff Passolt** 

Robyne Robinson Janie Peterson

At 9pm Get It First!



#### 334 Green Hill Farms

#### Audubon

Call any time - open year-round.

Wholesale jams and jellies. We have been making jams and jellies from family recipes since the middle 1970's. We make our wild fruit jellies from fruit gathered from the woods of Northern MN. We also use fruit we grow here on the farm. Our flavors currently number 15. Some of our customers including orchards, berry farms, gift shops, and state parks choose to use private labels and/or their own fruit. We also cook special orders. We are located Southwest of Audubon, MN. (218) 439-6628 or (888) 439-6628 ghfrce@loretel.net

#### 335 Lakes Area Farmers Market Cooperative

#### Detroit Lakes

Tuesdays & Saturdays 9:30am-1:30pm.

For an enjoyable shopping experience, visit the City Park of Detroit Lakes to see products