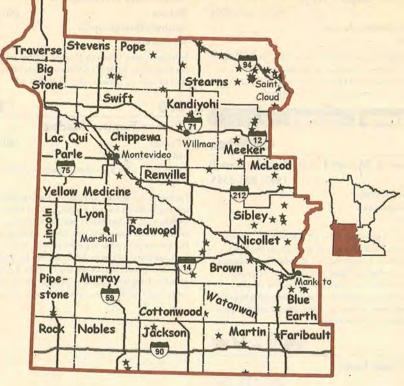

# To Search for a Farm or Market by Area:

The directory is separated into five Minnesota regions (see below). Within each region, farm and market listings are futher sorted alphabetically by county, then by farm name within each county.