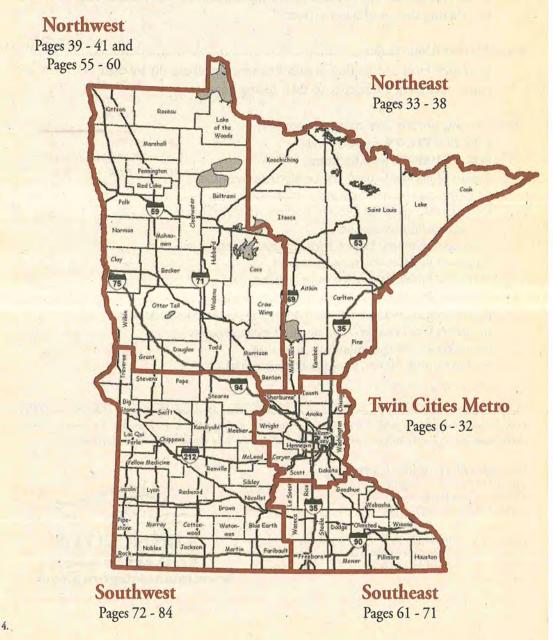

# To Search for a Farm or Market by Area:

The directory is separated into five Minnesota regions (see below). Within each region, farm and market listings are futher sorted alphabetically by county, then by farm name within each county.