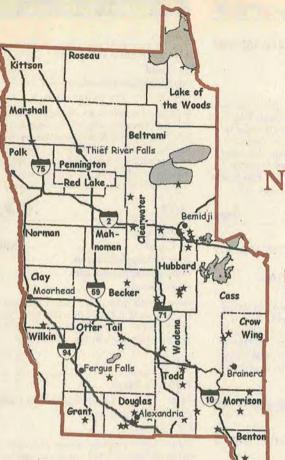

# To Search for a Farm or Market by Area:

The directory is separated into five Minnesota regions (see below). Within each region, farm and market listings are futher sorted alphabetically by county, then by farm name within each county.