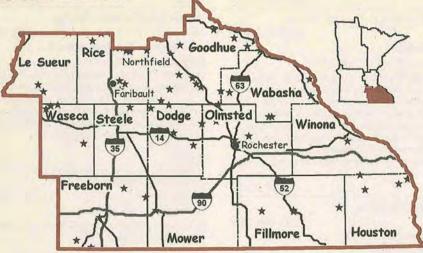

# To Search for a Farm or Market by Area:

The directory is separated into five Minnesota regions (see below). Within each region, farm and market listings are futher sorted alphabetically by county, then by farm name within each county.