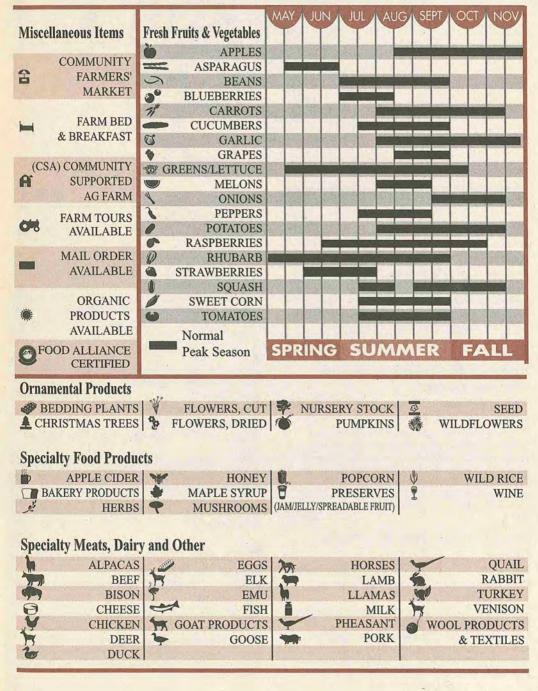

# To Search by Scanning the Product Icons:

You can also search by scanning the Product Icons (listed below) once you have chosen a region of interest. Not all indexed products have icons.