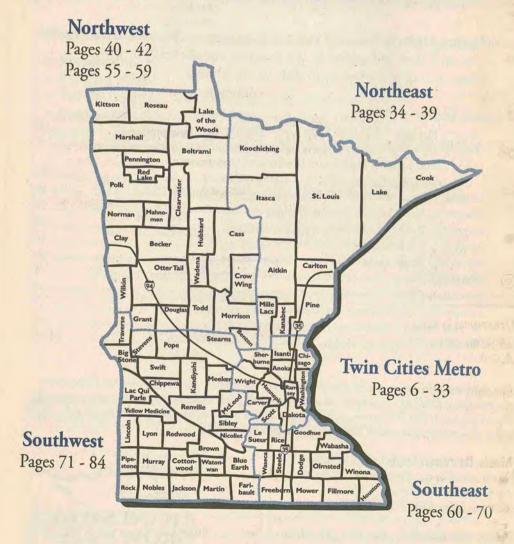

# To Search for a Farm or Market by Area:

The directory is separated into five Minnesota regions (see below). Within each region, farm and market listings are futher sorted alphabetically by county, then by farm name within each county.