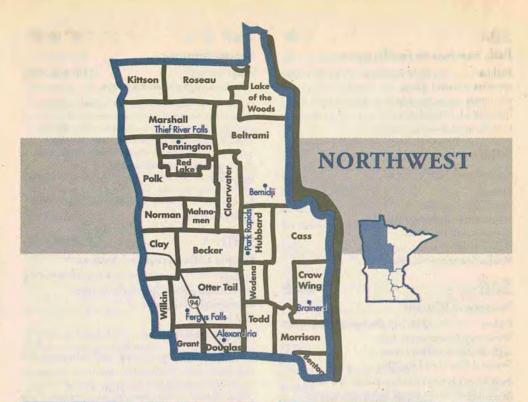

# To Search for a Farm or Market by Area:

The directory is separated into five Minnesota regions (see below). Within each region, farm and market listings are futher sorted alphabetically by county, then by farm name within each county.