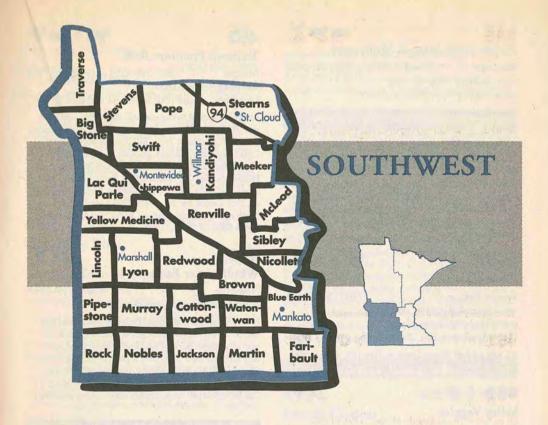

# To Search for a Farm or Market by Area:

The directory is separated into five Minnesota regions (see below). Within each region, farm and market listings are futher sorted alphabetically by county, then by farm name within each county.