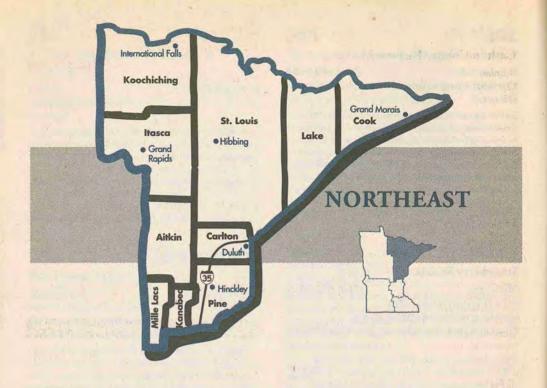

# To Search for a Farm or Market by Area:

The directory is separated into five Minnesota regions (see below). Within each region, farm and market listings are futher sorted alphabetically by county, then by farm name within each county.