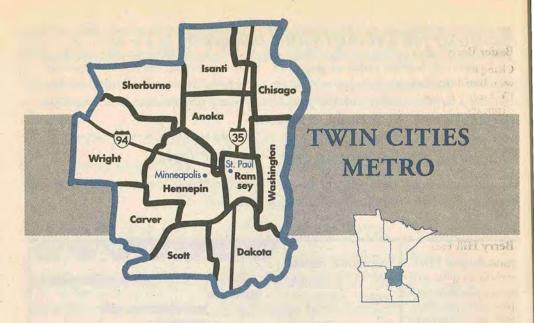

pages 93 - 95.

# To Search for a Farm or Market by Area:

The directory is separated into five Minnesota regions (see below). Within each region, farm and market listings are futher sorted alphabetically by county, then by farm name within each county.



# To Search for Products and Services:

The **Product & Service Index on pages 85 - 92** lists products and services alphabetically. Find the desired products, select a city of interest, then use the listing number to reference a farm or market with the product you want. The Product & Service Index includes products not listed in the table below.

# To Search by Scanning the Product Icons:

You can also search by scanning the Product Icons (listed below) once you have chosen a region of interest. Not all indexed products have icons.





### **Anoka County**

1



#### Anoka County Growers Assoc./Anoka Market

Anoka (7.63) 792-4025 or (7.63) 753-2076 Open May - Oct, every Thursday, 2 - 6pm.

On Anoka's Main Street turn north on 2nd, cross Jackson. Our market is located at the far end of the parking lot. Check out the listings for our markets in Columbia Heights and Blaine as well!

2



### Anoka County Growers/Immaculate Conception Church

Columbia Heights (763) 792-4025 Open July - Oct, every Thursday, 2 - 6 pm.

We are located just two blocks west of Hwy 65 at 40th and Jackson in Columbia Heights. We start out our season with bedding plants. We then have a wide range of vegetables in season. Check out the listings for our markets in Anoka and Blaine as well!

3



# Anoka County Growers/St. Timothy Church

Blaine (763