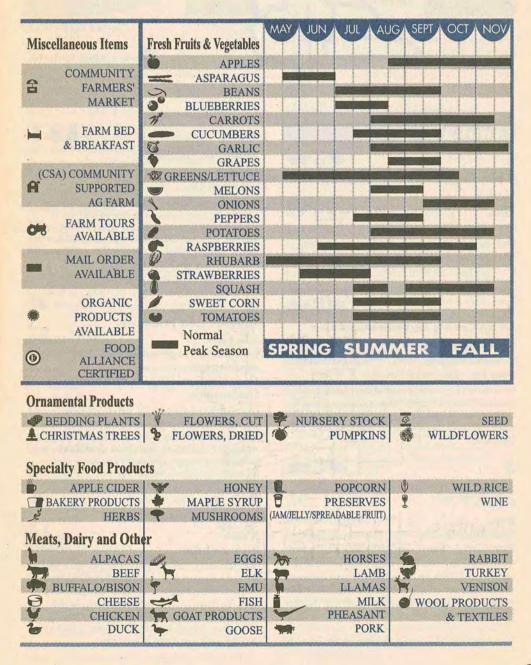

# To Search for Products and Services:

The **Product & Service Index on pages 85 - 92** lists products and services alphabetically. Find the desired products, select a city of interest, then use the listing number to reference a farm or market with the product you want. The Product & Service Index includes products not listed in the table below.

# To Search by Scanning the Product Icons:

You can also search by scanning the Product Icons (listed below) once you have chosen a region of interest. Not all indexed products have icons.