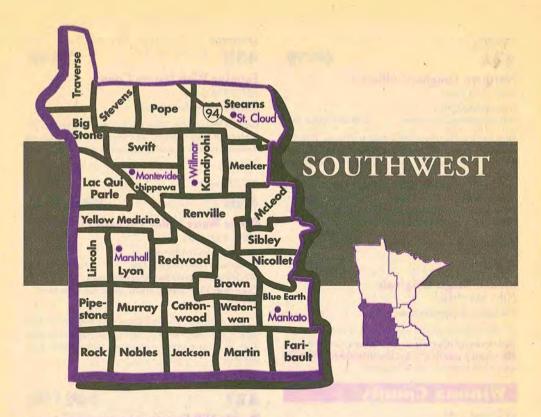

## To Search for a Farm or Market by Area:

The directory is separated into five Minnesota regions (see below). Within each region, farm and market listings are futher sorted alphabetically by county, then by nearest town or city.