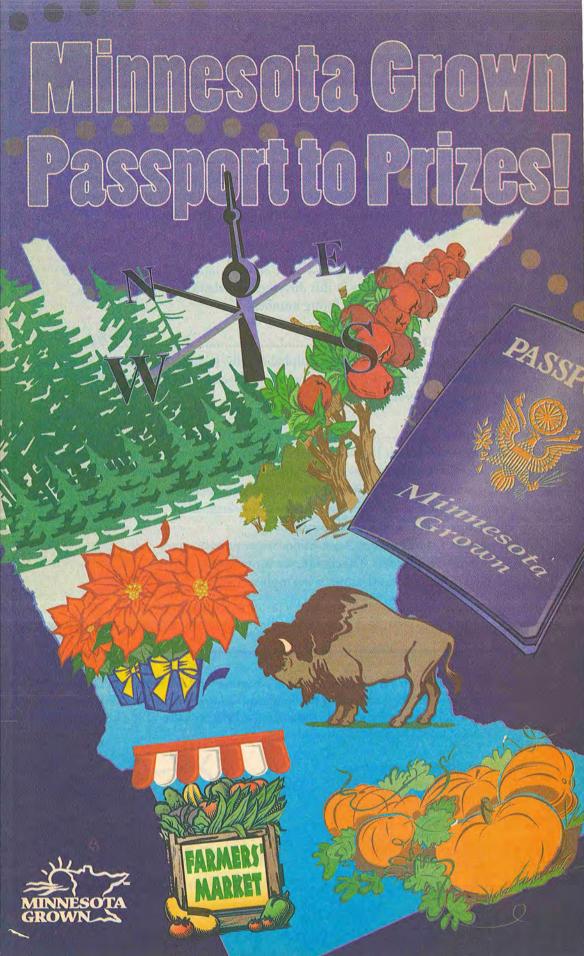

## **ENTER TO WIN ONE OF 142 GREAT PRIZES!**

**Grand Prize** 

A family vacation for four to Sugar Lake Lodge, including: four nights lodging, four breakfasts, four dinners, two 18 hole rounds of golf, a pontoon cruise on Sugar Lake, and use of non-motorized boats. Located near Grand Rapids, Minnesota.

A family four-pack of unlimited ride wristbands to Camp Snoopy at Mall of America.

- \$25 gift certificates for products from a location you list on your passport entry form (40 gift certificates to be given away).
- \$20 gift certificates for Minnesota Grown apparel (100 gift certificates to be given away). Visit www.minnesotagrown.com for a look at Minnesota Grown apparel.

## **How to Enter**

- Visit THREE different locations listed in this directory by 12/31/02; OR visit the same location(s) on THREE different days.
- Have the farm or market cashier or other employee sign and date the form below at each visit, and
- 3. Return completed passport entry form, postmarked by 1/2/03.

| "Minnesota Grown Passport!"<br>Entry Form | Your Name:Mailing Address:                                                                                     |  |  |
|-------------------------------------------|----------------------------------------------------------------------------------------------------------------|--|--|
|                                           | Day Phone:                                                                                                     |  |  |
| LOCATION VISITED:                         |                                                                                                                |  |  |
| EMPLOYEE SIGNATURE:                       | DATE:                                                                                                          |  |  |
| LOCATION VISITED:                         |                                                                                                                |  |  |
| EMPLOYEE SIGNATURE:                       | DATE:                                                                                                          |  |  |
| LOCATION VISITED:                         |                                                                                                                |  |  |
| EMPLOYEE SIGNATURE:                       | DATE:                                                                                                          |  |  |
|                                           | this form postmarked no later than January 2, 2003 to:<br>rown Program, 90 West Plato Blvd, St. Paul, MN 55107 |  |  |

Rules and Eligibility:

No purchase necessary to enter. One entry per person. Gift certificates may have restrictions (e.g. Sugar Lake Lodge prize available Sun - Thur; expires 10/15/03). Not eligible for entry: owners or employees of the Minnesota Department of Agriculture, of sponsoring organizations listed below, or of the farms and markets listed in this directory (including immediate family members of the same).

Sponsoring organizations:

Sugar Lake Lodge, Camp Snoopy, MN Apple Growers Association, MN Nursery & Landscape Association, MN Christmas Tree Association, and the MN Fruit & Vegetable Growers Association.