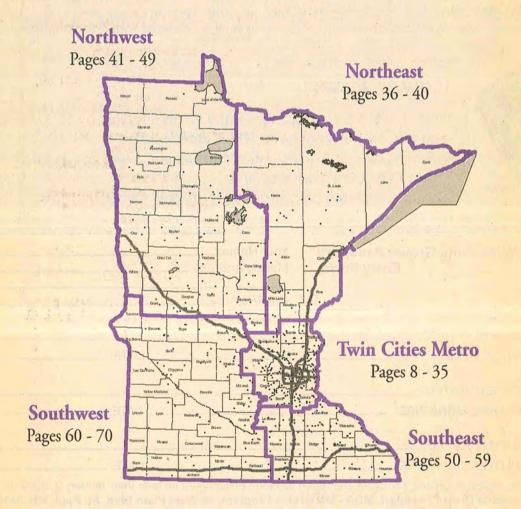

## To Search for a Farm or Market by Area:

The directory is separated into five Minnesota regions (see below). Within each region, farm and market listings are futher sorted alphabetically by county, then by nearest town or city.