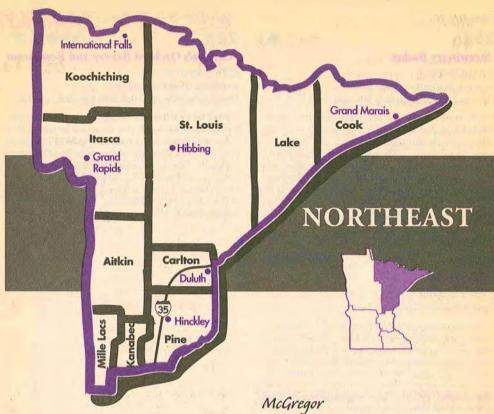

## To Search for a Farm or Market by Area:

The directory is separated into five Minnesota regions (see below). Within each region, farm and market listings are futher sorted alphabetically by county, then by nearest town or city.