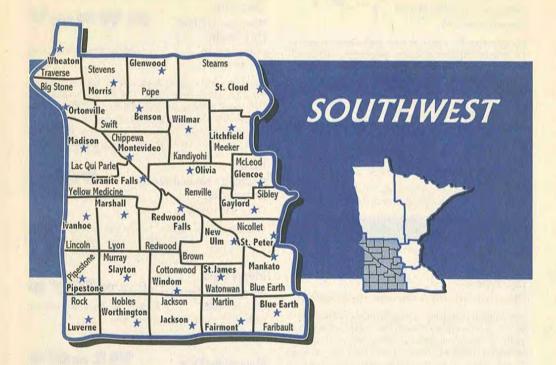

#### To search by area —

The directory is separated into five Minnesota regions (see below). Within each region, farm and market listings are further sorted alphabetically by county, then by nearest city within each county.