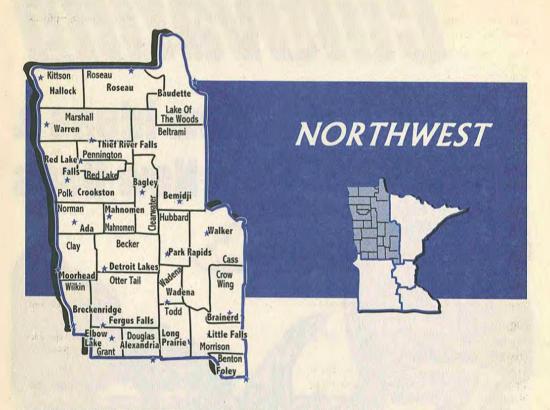

#### To search by area —

The directory is separated into five Minnesota regions (see below). Within each region, farm and market listings are further sorted alphabetically by county, then by nearest city within each county.