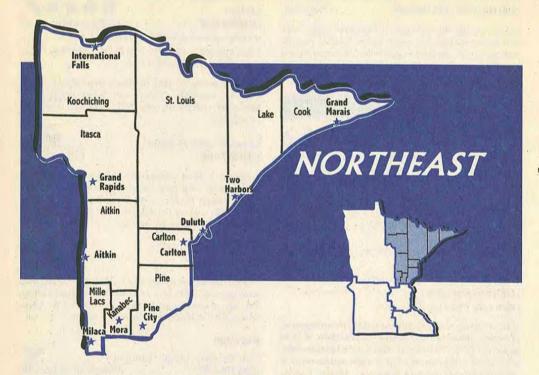

#### To search by area —

The directory is separated into five Minnesota regions (see below). Within each region, farm and market listings are further sorted alphabetically by county, then by nearest city within each county.