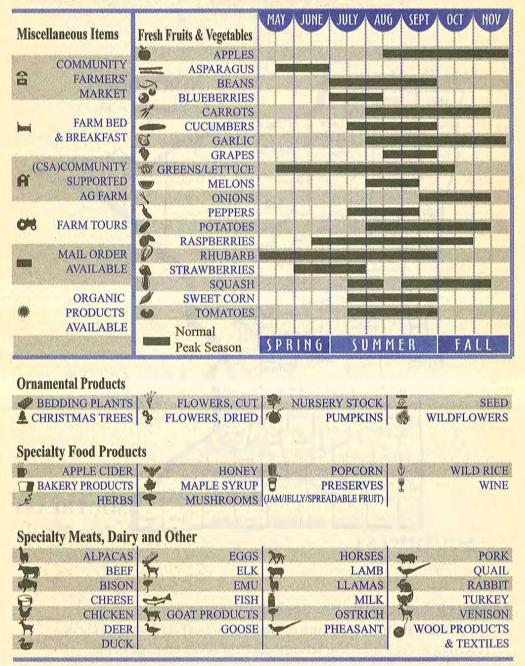

#### To search for products or a service —

The *Product Index* on pages 64-71 lists products and services alphabetically. Find the desired product, select a city of interest, and use the page number to reference a farm or market with the product you want. The *Product Index* includes products not listed in the table below.

You can also search by scanning the Product Icons (listed below) once you have chosen your region of interest.

| TUESDAT                                  | DOWNTOWN ST. FACE                      |
|------------------------------------------|----------------------------------------|
| Har Mar Mall 8am — 12:30 pm              | Saturday 6am — 1pm                     |
| June 5th — October 23                    | April 28 — November 3 5th & Wall Sts   |
| Co Rd. B & Snelling Ave                  |                                        |
|                                          | Sunday 8am — 1pm                       |
| Seventh Place Plaza 10am — 2 pm          | April 29 — October 28 5th & Wall Sts   |
| June 26 — September 25                   |                                        |
| 7th & Wabasha Sts                        | FRIDAY                                 |
| International Market Place12 noon — 6 pm | St. Lukes 1:15pm — 5pm                 |
|                                          | May 4 — October 26                     |
| July 11 — September 14                   |                                        |
| Payne Ave & Sims St                      | Summit & Lexington Ave                 |
| Cottage Grove 1pm — 5 pm                 | Signal Hills Mall8am — 12pm            |
| July 10 — September 25                   | June 15 — October 26                   |
| 80th Ave & Cottage Square Mall           | Butler & Robert Sts                    |
| Botti Ave & Cottage Square Mail          |                                        |
|                                          | SATURDAY ———                           |
| WEDNESDAY —                              | SATURDAT                               |
| Aldrich Arena8am — 12:30pm               | Burnsville 7am — 1pm                   |
| May 2 — October 31                       | June 16 — October 12                   |
| 1850 White Bear Ave                      | Diamondhead Sr Campus, Burnsville Pkwy |
|                                          |                                        |
| Lakeville12 noon — 6pm                   | SUNDAY                                 |
| June 27 — October 24                     | Woodbury 8am — 1pm                     |
| 210th St & Holyoak                       | woodbury bain — Tpili                  |
|                                          | July 1 — October 14                    |
| THURSDAY                                 | City Hall, Valley Creek Rd             |
| Seventh Place Plaza 10am — 2 pm          |                                        |
| June 14 — October 25                     |                                        |
|                                          |                                        |
| 7th & Wabasha Sts                        |                                        |
| Burnsville 12pm — 5pm                    |                                        |
| May 24 — October 27                      |                                        |
| Cliff Road                               |                                        |
|                                          |                                        |