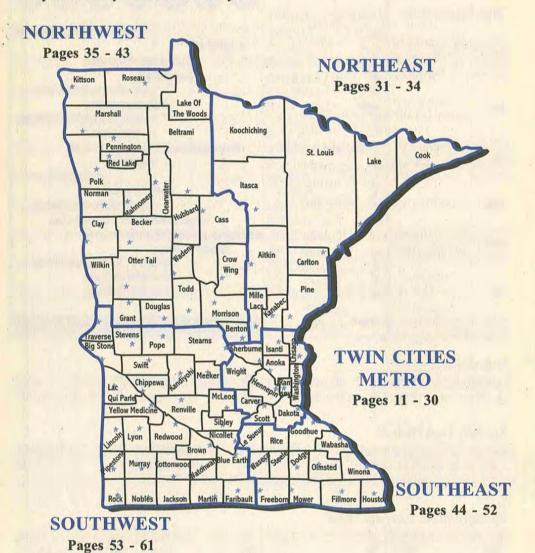

#### To search by area —

The directory is separated into five Minnesota regions (see below). Within each region, farm and market listings are further sorted alphabetically by county, then by nearest city within each county.