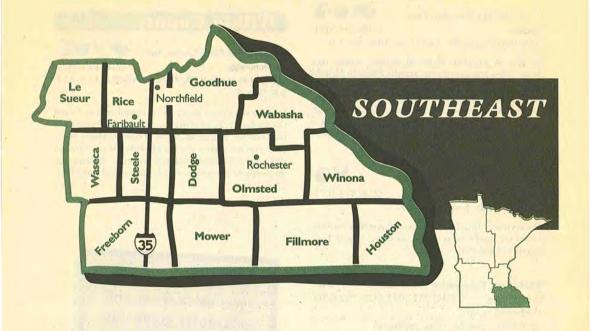

### Region Guide

Your directory is divided into five geographic regions: Twin Cities Metro, Northwest, Northeast, Southwest, and Southeast. Locations are listed by county and alphabetized by company name within those regions. Listings generally include the business name, location, hours of operation, phone number, up to five product icons, and other information as provided by the grower.