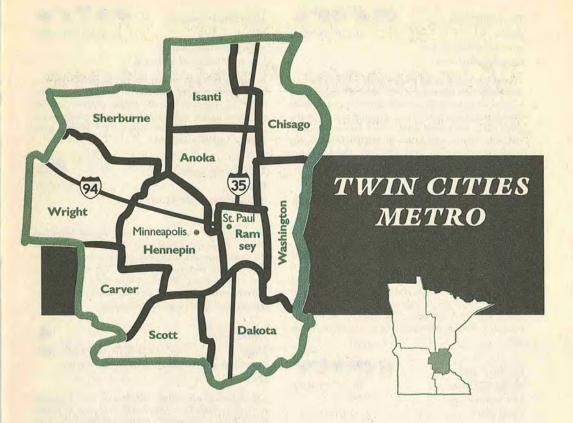

### Region Guide

Your directory is divided into five geographic regions: Twin Cities Metro, Northwest, Northeast, Southwest, and Southeast. Locations are listed by county and alphabetized by company name within those regions. Listings generally include the business name, location, hours of operation, phone number, up to five product icons, and other information as provided by the grower.