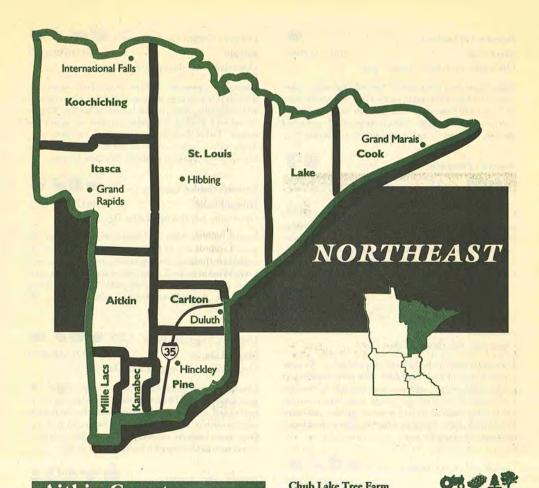

### Region Guide

Your directory is divided into five geographic regions: Twin Cities Metro, Northwest, Northeast, Southwest, and Southeast. Locations are listed by county and alphabetized by company name within those regions. Listings generally include the business name, location, hours of operation, phone number, up to five product icons, and other information as provided by the grower.