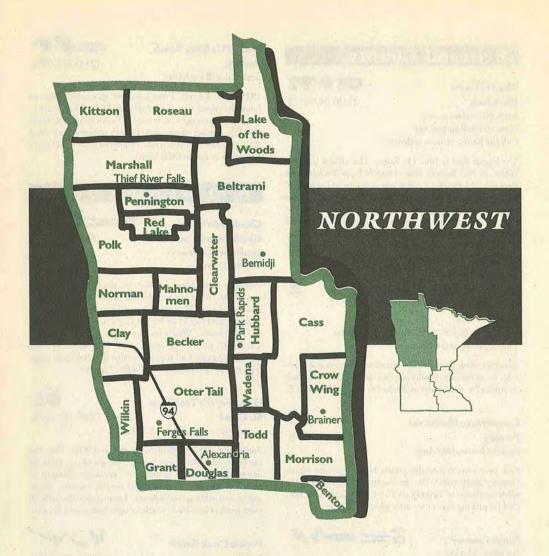

### Region Guide

Your directory is divided into five geographic regions: Twin Cities Metro, Northwest, Northeast, Southwest, and Southeast. Locations are listed by county and alphabetized by company name within those regions. Listings generally include the business name, location, hours of operation, phone number, up to five product icons, and other information as provided by the grower.