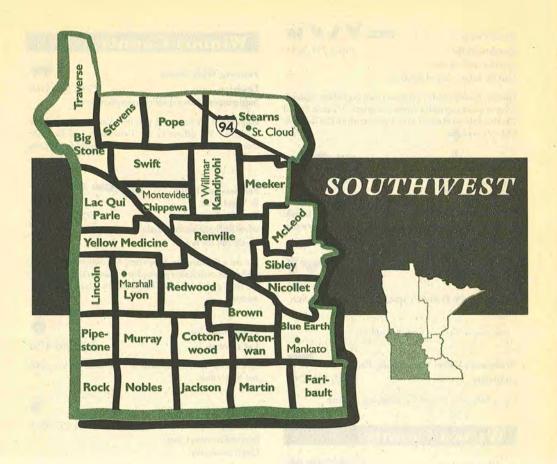

### Region Guide

Your directory is divided into five geographic regions: Twin Cities Metro, Northwest, Northeast, Southwest, and Southeast. Locations are listed by county and alphabetized by company name within those regions. Listings generally include the business name, location, hours of operation, phone number, up to five product icons, and other information as provided by the grower.