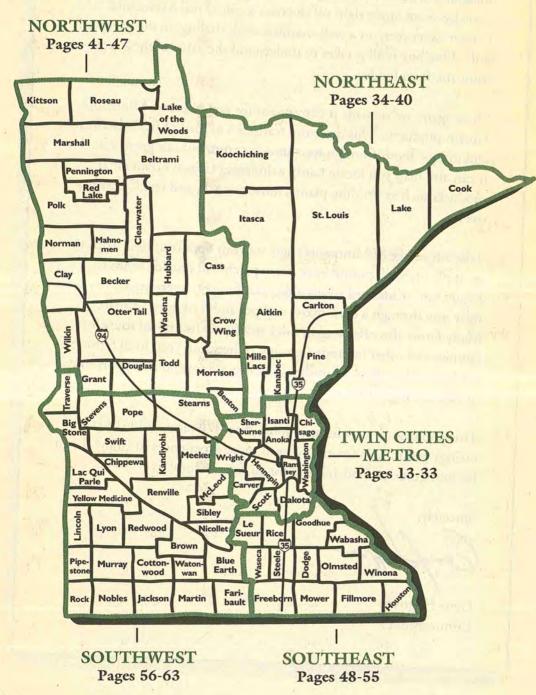

### Region Guide

Your directory is divided into five geographic regions: Twin Cities Metro, Northwest, Northeast, Southwest, and Southeast. Locations are listed by county and alphabetized by company name within those regions. Listings generally include the business name, location, hours of operation, phone number, up to five product icons, and other information as provided by the grower.