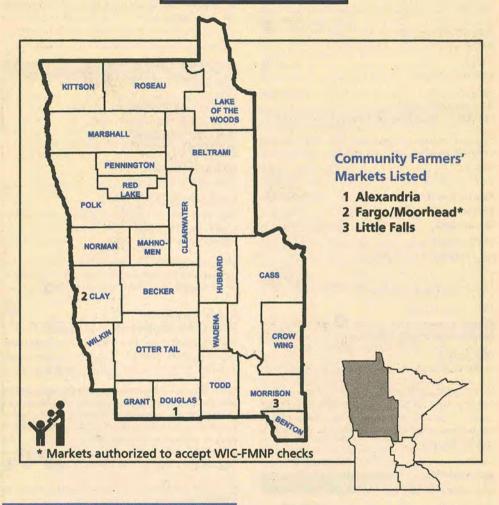

ion!

Use this directory to locate a nearby

Christmas tree farm and start a new family

tradition. With proper care, a real Christmas

tree will add lasting beauty and a wonderful aroma to your home during the holidays.

• A freshly-cut tree will give better house life and needle retention.

• The stem heals over shortly after being cut, plugging water absorbing passages. To avoid this, cut at least 1/4" off the stem just before placing your tree in a stand.

• Keep water in the tree stand at all times to prevent the stem from healing over. A 7'- 8' tree can absorb over one gallon of water each day. A tree stand that holds 1-2 gallons of water is best.

• Place your decorated tree away from fireplaces, heat registers or direct sunlight to keep it from drying out.

Northwest

# Minnesota



## **Becker County**

Lake Park Organics

Route l, Box 8 Lake Park 218/238-5002



10 am-7 pm Closed Tuesdays In season to freeze

Located one mile south of Highway 10 on Becker Co. #1. Organic vegetables in season, many varieties including sweet corn, potatoes, tomatoes, peppers, and much more. New Gift and Craft store opening late summer 1998. Call for opening date. We have emu chicks for sale and can supply heart healthy lean red emu meat and emu oil products. Fun stop for the kids to see the birds while mom picks out veggies! Manitok Food & Gifts W Hwy 59, Box 97 Callaway, MN 56521 218/375-3425 or 1-800-726-1863



8 am-4:30 pm Year round

Hand harvested wild rice, jams and jellies available. Please call for more information.

## **Beltrami** County

**Countryacre Blueberries** 11904