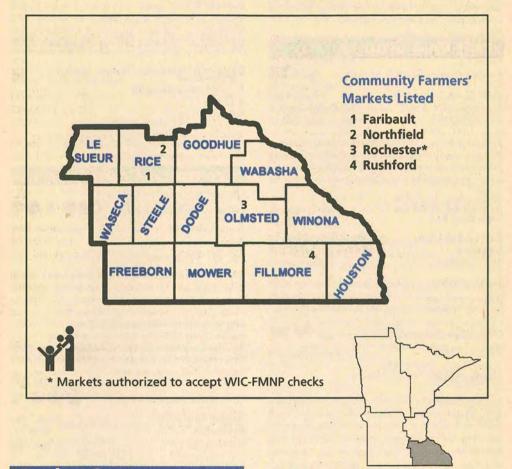

l weeds such as quack grass and thistles. Pick up at farm near Aldrich or can be shipped.

## Wilkin County



222 South Pope Street Breckenridge, MN 56520 218/643-5071

Hours: Mon-Sat 8 am - 5 pm May to June 15. December hours: Mon-Fri 8 am-8 pm, Sat 8 am-5 pm, Sun 12-5 pm. Four Seasons Plant Center offers an extensive listing of spring bedding plants, geraniums and hanging baskets (approximate # of varieties: annuals - 225; marigolds - 40; petunias - 70; everlastings - 15; vegetables - 60; vine crops - 25; perennials - 175). Customers are both wholesale and retail. Easter lilies, Christmas poinsettias, garland and wreaths are sold. FSPC is located south off Minn Ave 1 block from North Dakota border and will be relocating south on Hwy 75 during summer of 1998 because of flood.



de D





## **Dodge County**

Bob's Berry Farm & Busy Bee Crafts RR l, Box 229. Kasson 507/635-5815



7 am -7 pm daily May-Oct

Pick your own, we pick strawberries and raspberries. Farm is located 7 miles S of Pine Island or 5 ½ miles north of Byron on Cty Rd 5. Free picking containers provided. Handcrafted beeswax candles in many styles, sizes and colors available, along with honey and honey stix. Call ahead to check on fruit availability. Check out our bedding plants from our greenhouse. Please leave your children and pets at home.

## Callister Farm

Route 2, Box 125 West Concord 507/527-8521



8 am-8 pm or by appt Every Thurs June-Oct

Four miles north of West Concord on Hwy 56, then east 1 ½ miles on Cty A, then right on first road south, first farm on right. Fresh and frözen chickens; fro