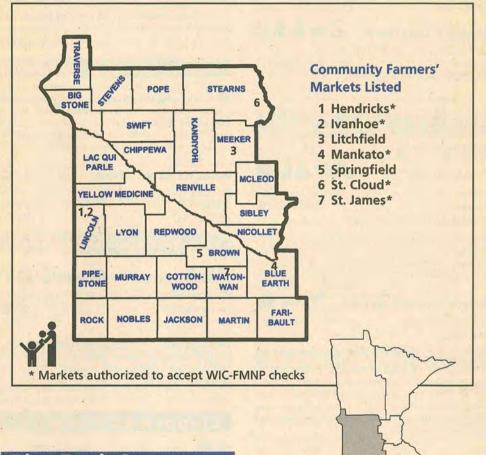

tors welcome. Location: Where is Elysian? Between Mankato and Faribault on Hwy 60, to Southwest 5th St, south and west 11/2 miles to location of operation.

## Winona County

#### **Homedale Farms**



RR 2, Box 239 St. Charles, MN 55972-9788 507/932-3623

By appointment Year around

Offering purebred beef cattle (Simmental, Shorthorn or Angus) as a fun, income generating and entertaining enterprise. We also have home raised locker beef available. We are a MN century owned farm also honored by the NCBA as a Centennial beef producing ranch. Farm tours available, by appointment, for those who want to learn more about beef production. If you have a few acres and want to make them productive and scenic - give us a call and raise a couple of calves - we have calf buy back options available.





## **Blue Earth County**

#### Hanel Popcorn Company

7 am-5 pm

County Road 116 Mankato 507/947-3485

Family farm that grows and processes Minnesota Grown popcorn. Farm is located 7 miles NW of Mankato on Cty Rd 116. Package sizes available: 50#, 3#, and 1#. Call ahead.

# Kopischke's Pumpkinland 🍎 🗳 🤝 🧐

<sup>1</sup>/<sub>2</sub> mile south on Hwy 169 Vernon Center 507/549-3313 9 am-7 pm Mon-Sat 10 am-7 pm Sun May & Aug-Oct

Farm market and pick-your-own farm located ½ mile south of Vernon Center. Call ahead for U-pick tomatoes. Also melons, squash, pumpkins, gourds, ornamental corn, apples, tomatoes, peppers, sweet corn, cabbage, beans, onions. Fall entertainment in October—hayrides to u-pick pumpkin patch. Bedding plants in May,

## Little's Tree Farm

Route I, Box 149A Good Thunder,