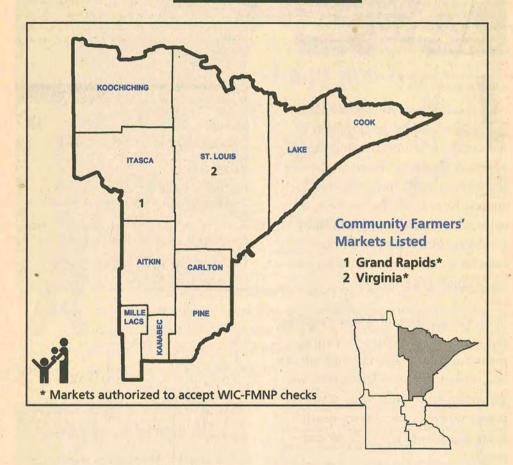

e from crop residue and cat litter made from wheat, to value added meat, cereal and dairy products, AURI supported businesses are making a positive impact on Minnesota's economy.

With the addition of a new state-ofthe-art meat laboratory to complement our pilot plant, fats and oils lab and waste utilization laboratory, we are equipped to assist with new product development from nearly every Minnesota grown farm commodity.

If you have an idea, don't be afraid to answer the call.

# **AURI** Offices

AURI has four field offices across the state to serve residents of Minnesota.

Northern Field Office Crookston, (800) 279-5010 or, (218) 281-7600

Central Field Office Morris, (320) 589-7280

Southwest Field Office Marshall, (507) 537-7440

Southeast Field Office Waseca, (507) 835-8990









# **Aitkin County**

#### Great River Gardens Aitkin 218/927-2521



8:30 am-5:30 pm May-Sept

Roadside Stand - East edge of Aitkin. Pick your Own - 10 miles NE of Aitkin on 169. Pick your own: Asparagus, Strawberries and Blueberries. Complete line of vegetables in season including sweet corn, melons and tomatoes. Full Service Garden Center with bedding plants, perennials, trees and shrubs. Minnesota Wild Minnesota Specialty Crops Highway 65 McGregor, MN 55760 1-800-328-6731



10 am-5 pm Mon-Sat Noon-5 pm Sun Year round

# **Carlton County**

**Butkiewicz Family Farm** 6710 Butkiewicz Road Kettle River 218/273-6100 or 218/273-4805

Pick-your-own raspberries, pre-picked available upon request. Old Fashioned Raspberry Jam, Country Raspberry Sauce, Honey, Wild Rice and Minnesota Gift Baske