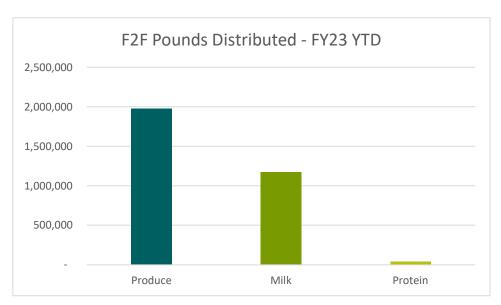

# Farm to Foodshelf (F2F) Quarterly Reporting

YTD: July 2022 - September 2022

|         |           |    |            |    |          |    |            | Prop. Of |
|---------|-----------|----|------------|----|----------|----|------------|----------|
|         |           |    |            | R  | emaining |    |            | Total    |
|         | Pounds    | Fu | ınds Spent |    | Funds    | То | tal Budget | Budget   |
| Produce | 1,977,353 | \$ | 445,246    | \$ | 489,754  | \$ | 935,000    | 48%      |
| Milk    | 1,173,153 | \$ | 505,235    | \$ | 94,765   | \$ | 600,000    | 84%      |
| Protein | 38,000    | \$ | 57,266     | \$ | 107,734  | \$ | 165,000    | 35%      |

#### **Key Notes:**

- This grant is administered by Second Harvest Heartland on behalf of the six Feeding America food banks who serve MN. Each food bank is responsible for distributing the food to the counties they serve.
- Second Harvest Heartland spent its entire allocation of the milk budget by the end of Q1. It will now need to find other funding sources, subsidize the grant milk itself, or pass on the cost of milk to agency partners.
- Approximately 136,413 gallons of milk have been distributed to the community with the grant funds spent during Q1.
- The produce funds spent represent produce sourced from mid-August through September. A different grant was used to fund the produce sourced from July through early August.