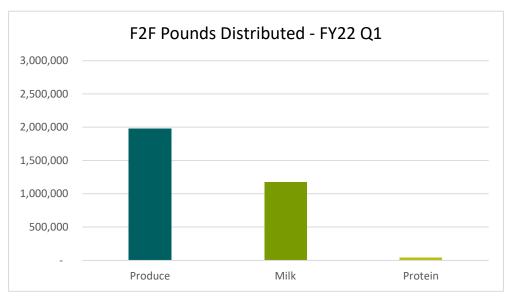

## Farm to Foodshelf (F2F) Quarterly Reporting

Q1: July 2022 - September 2022

|         |           |               |    |          |               | Prop. Of |
|---------|-----------|---------------|----|----------|---------------|----------|
|         |           |               | Re | emaining | Total         | Total    |
|         | Pounds    | Spent         |    | Funds    | Budget        | Budget   |
| Produce | 1,977,353 | \$<br>445,246 | \$ | 489,754  | \$<br>935,000 | 48%      |
| Milk    | 1,173,153 | \$<br>505,235 | \$ | 94,765   | \$<br>600,000 | 84%      |
| Protein | 38,000    | \$<br>57,266  | \$ | 107,734  | \$<br>165,000 | 35%      |

### **Key Notes:**

- This grant is administered by Second Harvest Heartland on behalf of the six Feeding America food banks who serve MN. Each food bank is responsible for distributing the food to the counties they serve.
- Second Harvest Heartland spent its entire allocation of the milk budget by the end of Q1. It will now need to find other funding sources, subsidize the grant milk itself, or pass on the cost of milk to agency partners.
- Approximately 136,413 gallons of milk have been distributed to the community with the grant funds spent during Q1.
- The produce funds spent represent produce sourced from mid-August through September. A different grant was used to fund the produce sourced from July through early August.