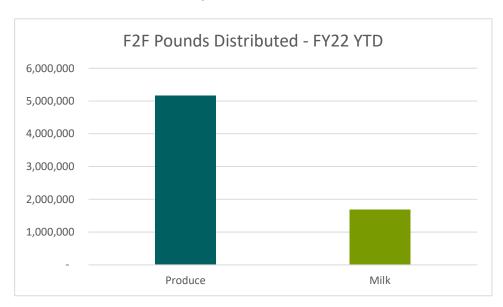

## Farm to Foodshelf (F2F) Quarterly Reporting

YTD: July 2021 - December 2021

|         |           |              | Domaining |              | Prop. Of |
|---------|-----------|--------------|-----------|--------------|----------|
|         |           |              | Remaining |              | Total    |
|         | Pounds    | Funds Spent  | Funds     | Total Budget | Budget   |
| Produce | 5,165,359 | \$ 1,100,000 | \$ -      | \$ 1,100,000 | 100%     |
| Milk    | 1,682,084 | \$ 554,794   | \$ 45,206 | \$ 600,000   | 92%      |