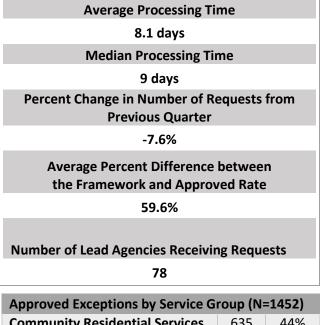

Aast Common Ponortad Cast Driva

| Approved Exceptions by Service Group (N=1452) |     |     |
|-----------------------------------------------|-----|-----|
| <b>Community Residential Services</b>         | 635 | 44% |
| SLS and Foster Care, Corporate                | 185 | 13% |
| Employment Services                           | 184 | 13% |
| Day Support Services                          | 102 | 7%  |
| IHS w/ Training, 1:1                          | 87  | 6%  |
| Prevocational Services                        | 82  | 6%  |
| Other                                         | 177 | 12% |