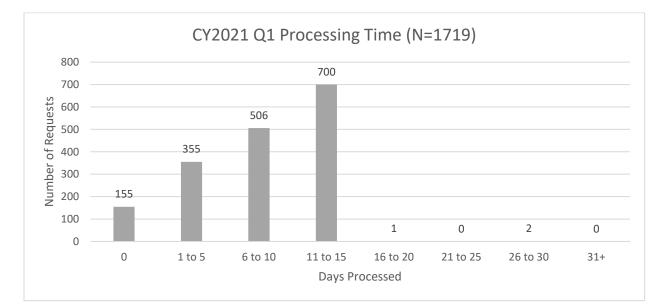

## DWRS Rate Exceptions Quarterly Report – Q1 2021

The data included in this report includes information provided for all submitted exceptions during the first quarter of 2021.

| Exception Status (N=1719) |      |     |  |
|---------------------------|------|-----|--|
| Approved                  | 1452 | 84% |  |
| Denied                    | 199  | 12% |  |
| Withdrawn                 | 34   | 2%  |  |
| Denied at LA              | 34   | 2%  |  |
| Pending                   | 0    | 0%  |  |