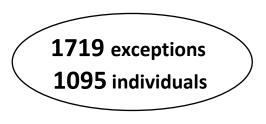

## DWRS Rate Exceptions Quarterly Report – Q1 2021

The data included in this report includes information provided for all submitted exceptions during the first quarter of 2021.

| Exception Status (N=1719) |      |     |  |
|---------------------------|------|-----|--|
| Approved                  | 1452 | 84% |  |
| Denied                    | 199  | 12% |  |
| Withdrawn                 | 34   | 2%  |  |
| Denied at LA              | 34   | 2%  |  |
| Pending                   | 0    | 0%  |  |