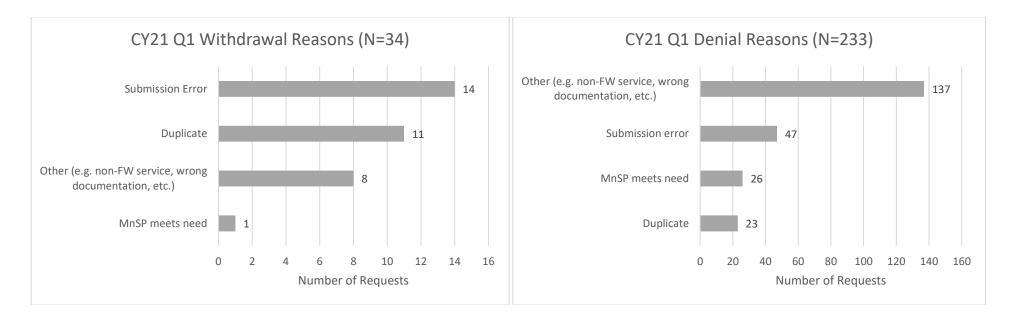

## DWRS Rate Exceptions Quarterly Report – Q1 2021

The data included in this report includes information provided for all submitted exceptions during the first quarter of 2021.

| Exception Status (N=1719) |      |     |  |
|---------------------------|------|-----|--|
| Approved                  | 1452 | 84% |  |
| Denied                    | 199  | 12% |  |
| Withdrawn                 | 34   | 2%  |  |
| Denied at LA              | 34   | 2%  |  |
| Pending                   | 0    | 0%  |  |