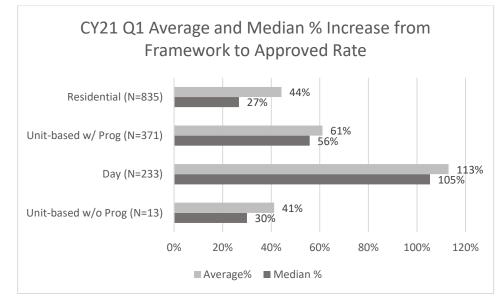

| Approved Exceptions, by Service Bucket (N=1452) |     |     |  |
|-------------------------------------------------|-----|-----|--|
| Residential                                     | 835 | 58% |  |
| Unit-Based w/ Prog                              | 371 | 26% |  |
| Day                                             | 233 | 16% |  |
| Unit-Based w/o Prog                             | 13  | <1% |  |

CY21 Q1 Average and Median Increase in Dollar Rate for Approved Exceptions by Service Bucket

| Bucket                               | Average  | Median   |
|--------------------------------------|----------|----------|
| Residential (N=835)                  | \$226.40 | \$107.50 |
| Unit-Based w/<br>Programming (N=371) | \$7.53   | \$4.75   |
| Day (N=233)                          | \$15.34  | \$4.50   |
| Unit-Based w/o<br>Programming (N=13) | \$3.01   | \$2.25   |