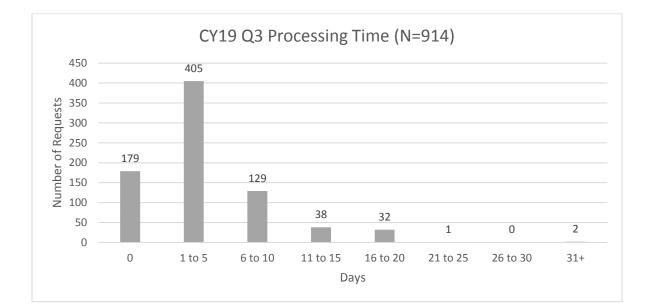

## DWRS Rate Exceptions Quarterly Report -Q3 2019

The data included in this report includes information provided for all submitted exceptions during the third quarter of 2019.



| Exception Status (N=914) |     |     |  |  |
|--------------------------|-----|-----|--|--|
| Approved                 | 786 | 86% |  |  |
| Denied                   | 89  | 10% |  |  |
| Denied at LA             | 19  | 2%  |  |  |
| Withdrawn                | 19  | 2%  |  |  |
| Pending                  | 1   | <1% |  |  |



| Most Common Reported Cost Drivers                        |  |  |
|----------------------------------------------------------|--|--|
| 1. Direct Staff Wage                                     |  |  |
| 2. Supervisor Wage                                       |  |  |
| 3. Vacation, Sick, and Training                          |  |  |
| 4. Span of Control                                       |  |  |
| *Multiple reasons could be chosen for one<br>individual. |  |