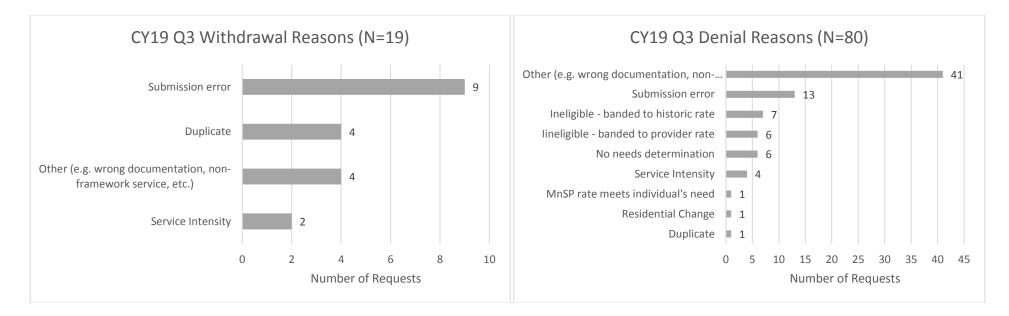

are, Corporate               | 372 | 47% |  |  |
| Employment Services                          | 178 | 23% |  |  |
| DT&H                                         | 158 | 20% |  |  |
| Prevocational Services                       | 24  | 3%  |  |  |
| Adult Day, Corporate                         | 13  | 2%  |  |  |
| Other                                        | 41  | 5%  |  |  |

| Approved Exceptions, by Service Bucket (N=786) |     |     |  |  |
|------------------------------------------------|-----|-----|--|--|
| Residential                                    | 389 | 49% |  |  |
| Day                                            | 195 | 25% |  |  |
| Unit-Based w/ Prog                             | 195 | 25% |  |  |
| Unit-Based w/o Prog                            | 7   | 1%  |  |  |





CY19 Q3 Average and Median Increase in Dollar Rate for Approved Exceptions by Service Bucket

| Bucket                               | Average  | Median  |
|--------------------------------------|----------|---------|
| Residential (N=380)                  | \$197.39 | \$89.88 |
| Unit-Based w/<br>Programming (N=195) | \$4.80   | \$4.21  |
| Day (N=184)                          | \$40.66  | \$14.87 |
| Unit-Based w/o<br>Programming (N=6)  | \$1.47   | \$1.50  |