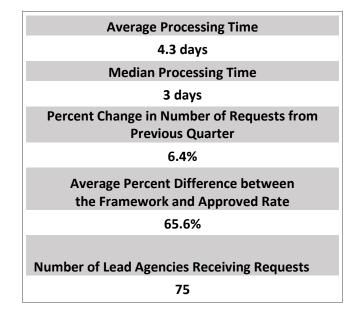

Exception Status (N=914) |     |     |  |  |
|--------------------------|-----|-----|--|--|
| Approved                 | 786 | 86% |  |  |
| Denied                   | 89  | 10% |  |  |
| Denied at LA             | 19  | 2%  |  |  |
| Withdrawn                | 19  | 2%  |  |  |
| Pending                  | 1   | <1% |  |  |



| Most Common Reported Cost Drivers                        |  |  |
|----------------------------------------------------------|--|--|
| 1. Direct Staff Wage                                     |  |  |
| 2. Supervisor Wage                                       |  |  |
| 3. Vacation, Sick, and Training                          |  |  |
| 4. Span of Control                                       |  |  |
| *Multiple reasons could be chosen for one<br>individual. |  |  |



| Approved Exceptions by Service Group (N=786) |     |     |  |  |
|----------------------------------------------|-----|-----|--|--|
| SLS and Foster Care, Corporate               | 372 | 47% |  |  |
| Employment Services                          | 178 | 23% |  |  |
| DT&H                                         | 158 | 20% |  |  |
| Prevocational Services                       | 24  | 3%  |  |  |
| Adult Day, Corporate                         | 13  | 2%  |  |  |
| Other                                        | 41  | 5%  |  |  |

| Approved Exceptions, by Service Bucket (N=786) |     |     |  |  |
|------------------------------------------------|-----|-----|--|--|
| Residential                                    | 389 | 49% |  |  |
| Day                                            | 195