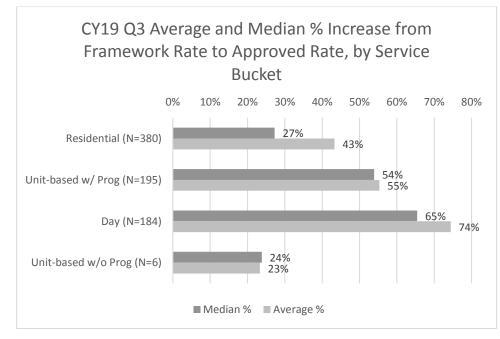

CY19 Q3 Average and Median Increase in Dollar Rate for Approved Exceptions by Service Bucket

| Bucket                               | Average  | Median  |
|--------------------------------------|----------|---------|
| Residential (N=380)                  | \$197.39 | \$89.88 |
| Unit-Based w/<br>Programming (N=195) | \$4.80   | \$4.21  |
| Day (N=184)                          | \$40.66  | \$14.87 |
| Unit-Based w/o<br>Programming (N=6)  | \$1.47   | \$1.50  |