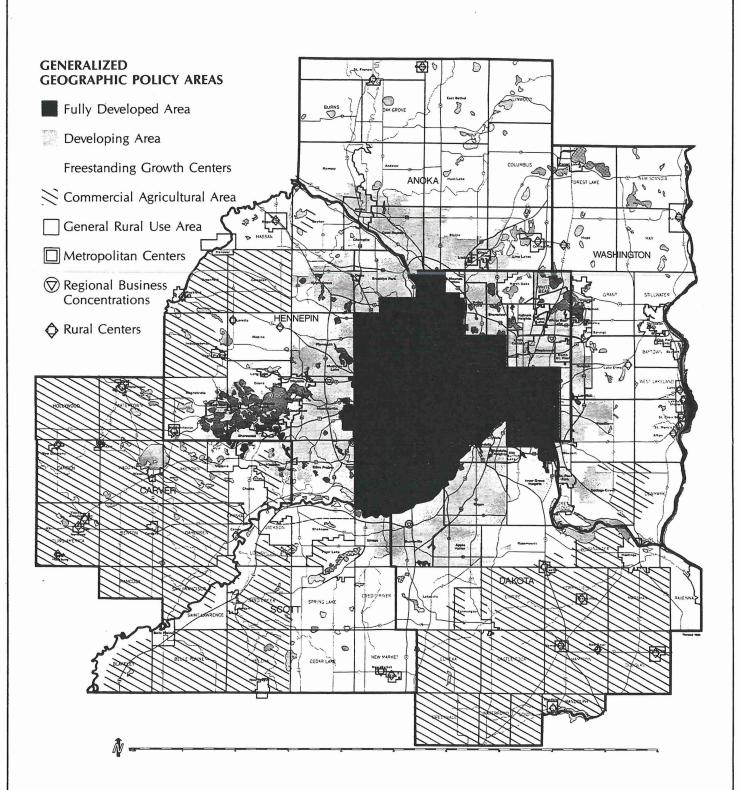

<sup>&</sup>lt;sup>1</sup>Federal regulations ISTEA, 23 USC 134.

Note: Areas are shown as of May, 1988. A precise location of the urban service area for any community is available from the Metropolitan Council Data Center, 612 291-8140. The line between the developing area and the rural area is referred to as the metropolitan urban service area boundary.