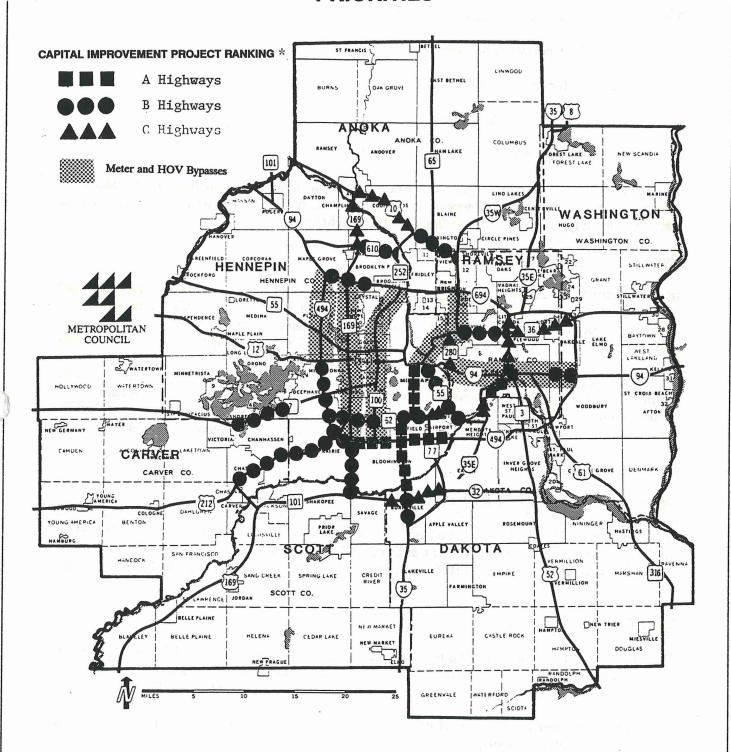

The planning base for the TIP comes from the following planning documents:

- The Metropolitan Development and Investment Framework sets the overall priorities for regional facilities and services in the Twin Cities Metropolitan Area.
- The Metropolitan Council's 2010 <u>Transportation Development Guide/Policy Plan</u> sets overall regional transportation policy and details major long-range transportation plans. This plan adopted in 1989 is in the process of being amended. Requirements and considerations from ISTEA will be addressed. Four important studies have been completed since the Policy Plan was adopted. Each of these refine the policy direction established in 1989. The policy direction of these studies is being incorporated into the regional plan.
  - Major River Crossings Study 1989, Transportation Advisory Board. This report updates regional priorities for the construction and reconstruction of highway bridges over the Mississippi, Minnesota and St. Croix Rivers.
  - Planning Strategically for High Occupancy Vehicle Facilities and Programs in the Twin Cities Metropolitan Area - HOV Task Force - November 1, 1991. This report refines regional policies concerning the planning, implementation and operation of HOV facilities and programs in the region.