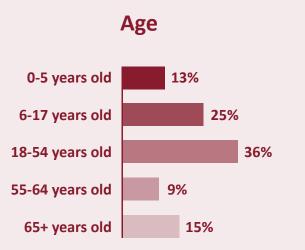

# Our Clients

a single person; \$16,910 for a family of two; and \$25,750 for a family of four.