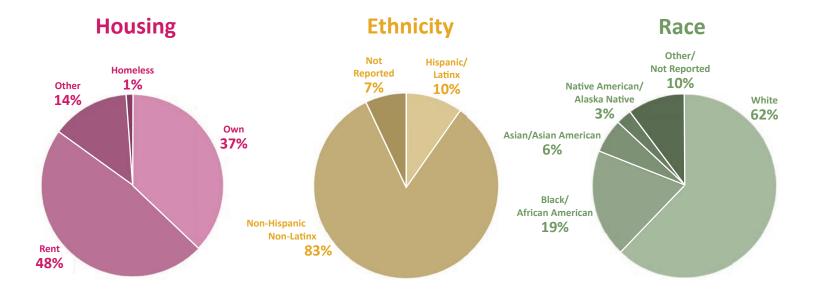

# Our Clients

a single person; \$16,910 for a family of two; and \$25,750 for a family of four.