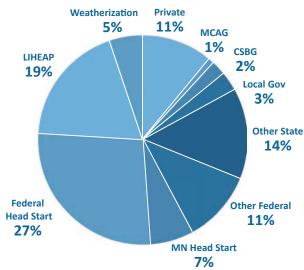

# **2019 MN CAA Network Funding Sources**

| Community Services Block Grant (CSBG)   | \$7,457,601   |
|-----------------------------------------|---------------|
| Minnesota Community Action Grant (MCAG) | \$4,441,385   |
| Weatherization (DOE & HHS)              | \$14,842,408  |
| LIHEAP                                  | \$62,032,062  |
| Federal Head Start & Early Head Start   | \$86,232,948  |
| State Head Start                        | \$23,036,389  |
| Other Federal funds                     | \$35,436,103  |
| Other State funds                       | \$43,828,097  |
| Local government funds                  | \$11,206,987  |
| Private funds                           | \$34,366,491  |
| TOTAL                                   | \$322,880,470 |