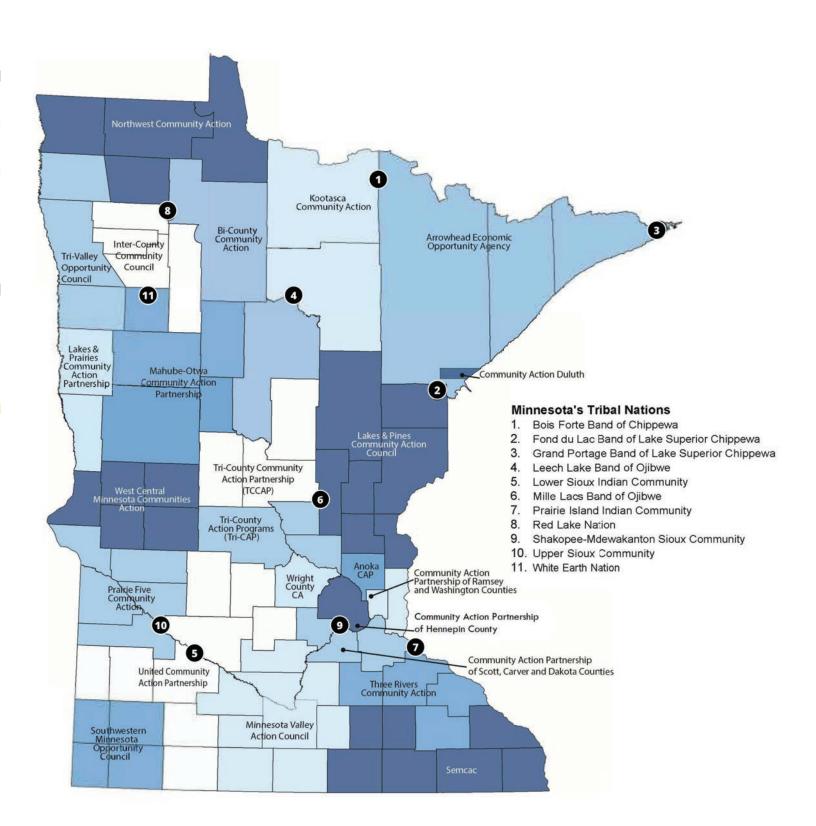

# **Our History**

The Community Action Agency (CAA) network was established in 1964 to create opportunity and move Americans out of poverty. Today the Minnesota network includes 24 Community Action Agencies and 11 Tribal Nations, serving all 87 counties with social services and wraparound programs specific to their communities' needs. The federally-funded **Community Services** Block Grant (CSBG) and the Minnesota **Community Action** Grant (MCAG) provide the backbone funding for CAAs, their identity and core mission. CAAs receive additional funding through various federal and state programs and private grants but CSBG and MCAG funds provide the flexibility necessary to meet each community's evolving needs.

# The Role of the Community Action Grant

The Minnesota Community Action Grant (MCAG) is a state-funded grant through the MN Dept. of Human Services, Office of Economic Opportunity. MCAG funds all 24 Community Action Agencies (CAAs) and 11 Tribal Nations across all 87 counties with flexible funding. MCAG is allocated by a formula that is based on poverty in each area.