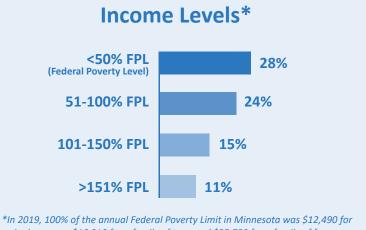

# Our Clients

a single person; \$16,910 for a family of two; and \$25,750 for a family of four.