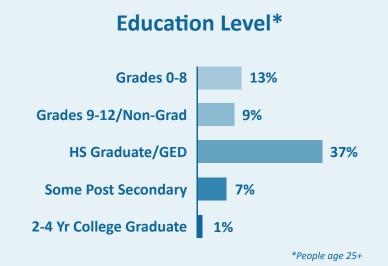

# Our Clients

a single person; \$16,910 for a family of two; and \$25,750 for a family of four.