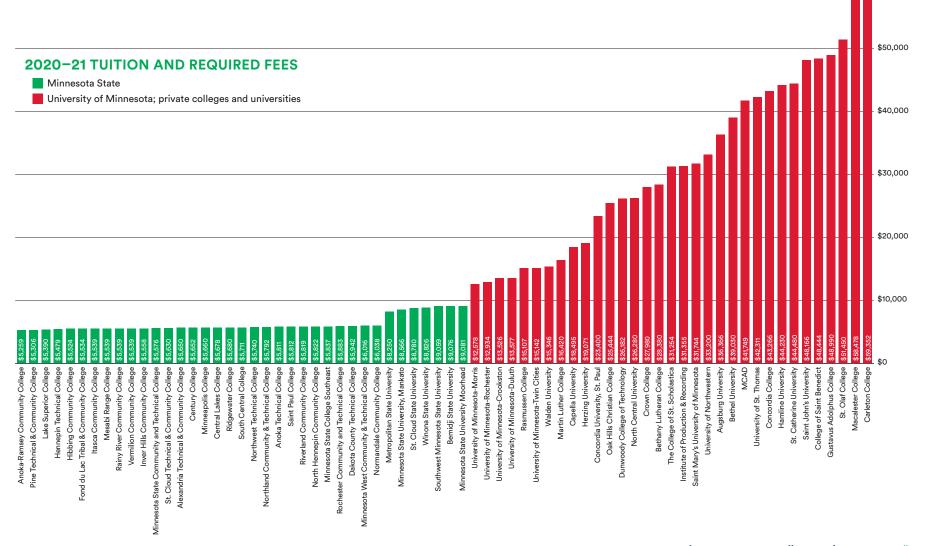

Exceptional Value

Your 37 state colleges and universities offer the lowest tuition and fees in Minnesota and a first-class education employers respect.

#### Find Your Path

Work one-on-one with staff at any of our colleges and universities to find the program and path that is right for you.

Your 37 state colleges and universities offer the lowest tuition and fees in Minnesota, giving you access to first-rate education options throughout the state and the ability to avoid or limit debt.

## **Exceptional Value**

The 37 state colleges and universities that comprise Minnesota State offer the lowest tuition in all of Minnesota.

Not from Minnesota? Most colleges and universities that are part of Minnesota State offer in-state tuition rates to residents of other states. Check with the college or university you wish to attend for details. All veterans, service members, and their families receive in-state tuition.