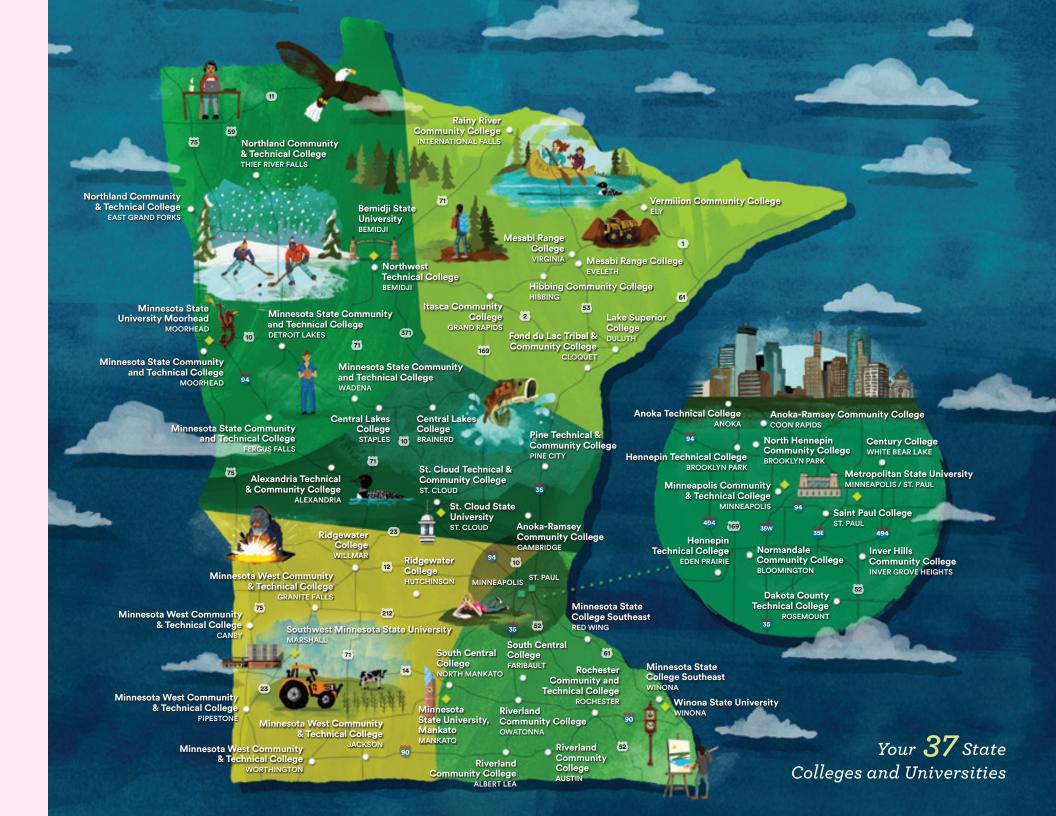

## Extraordinary Education. Exceptional Value.

Nestled amidst the lakes, forests, and scenic landscapes of Minnesota are the 37 state colleges and universities of Minnesota State, your state college and university system.

More than 340,000 students choose your state colleges and universities each year, creating a brighter future to become the talent needed for Minnesota businesses and communities to grow and prosper. Minnesota State offers thousands of academic programs at the lowest tuition in the state. With our 54 campuses located in 47 Minnesota communities, you can choose to continue your educational journey close to home or across the state. We also offer a vibrant array of student life activities and experiential learning options. That's what extraordinary education at an exceptional value is all about.