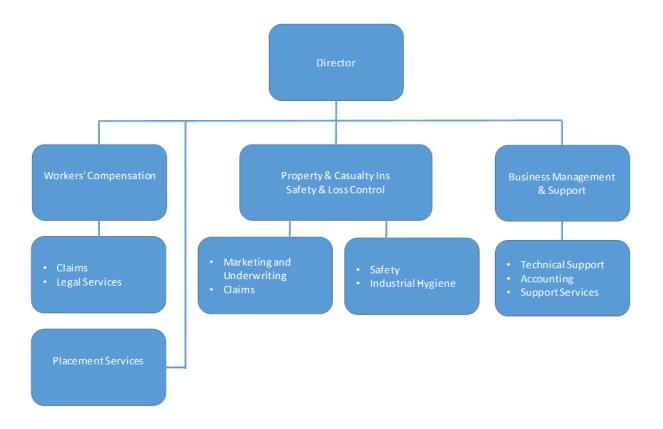

58         | \$ (418,499.70)  | \$        | 418,056.79      |  |
| TRANSFERS AND CONTRIBUTIONS                      |                 |      |                   |                  |           |                 |  |
| Total Transfers and Contributions                | \$ -            | \$   | 45                | \$ -             | \$        | in.             |  |
|                                                  |                 |      |                   |                  |           |                 |  |

## **Supporting Information**

Staffing and Organizational Chart

The FY19 business plan had 27.4 FTEs. The FY20 business plan has 26.9 FTEs. The elimination of a vacant position (.4) and reallocation (.1) of a position to the Risk Management Fund account for the decrease in FTE's.



### **Administrative Fees**

## WORKERS' COMPENSATION ADMINISTRATIVE FEES by AGENCY FY 2020

|             | Ī                                                                                         |                  |                  |                         |                  | 1            | ĺ                |                  |                       | 10.7 anning (2004)       |
|-------------|-------------------------------------------------------------------------------------------|------------------|------------------|-------------------------|------------------|--------------|------------------|------------------|-----------------------|--------------------------|
|             |                                                                                           |