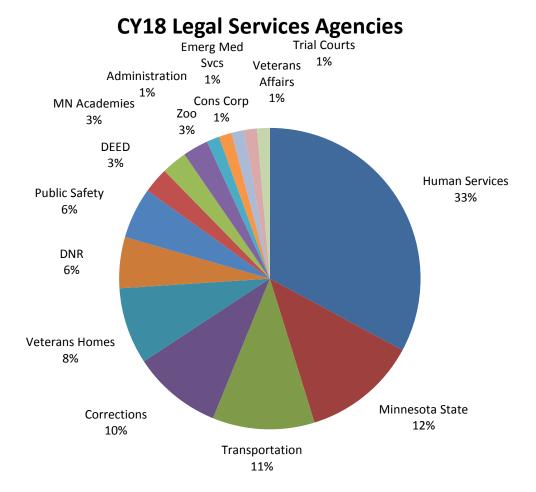

use. Legal fees will increase from \$129.00 to \$130.00 per hour for attorney time and from \$71.00 to \$75.00 per hour for paralegal time in FY20. The AG's Office rates for attorney fees is \$133.00 and the paralegal rate is \$85.00 for FY20.

It is a benefit to state agencies and us to have legal expertise as part of our team to provide direction on complex and/or disputed claims.

In CY18, 73 new cases were handled by the two attorneys in the Legal Services Unit, with 15 new cases referred to private defense firms. Additionally, 7 new cases were referred for legal representation on subrogation activities. The two attorneys in the Legal Services Unit have active caseloads of 42 and 39 cases respectively.

The following chart indicates distribution of legal services for CY18 by agency.



#### Our major changes for this year

The rate for managed care services will be increasing from \$2.72 to \$2.80 for FY20.

We are proposing increases for legal services fees in both FY20. Legal fees will increase from \$129.00 to \$130.00 per hour for attorney time and from \$71.00 to \$75.00 per hour for paralegal time in FY20.

We are proposing a 2% increase to our administrative fee in FY20 to continue to provide the level of services that we have been providing, to upgrade our existing claims system and implement an enterprise-wide safety management system, and to achieve the performance results specified in this plan.

#### Marketing

#### Our target audiences/partners

M.S. 176.541 requires that the Program provide workers' compensation coverage for employees of the State as defi