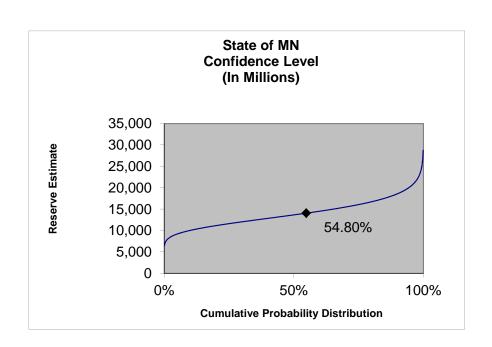

of a Lognormal Curve Fit Method of Moments

| Coefficient of Variation | 0.176   |
|--------------------------|---------|
| σ                        | 0.175   |
| $\sigma^2$               | 0.031   |
| μ                        | (0.015) |

| Confidence Lev | 2015 Paid |           |
|----------------|-----------|-----------|
| 99.0%          | 1.479     | 6,105,004 |
| 90.0%          | 1.232     | 5,085,267 |
| 80.0%          | 1.141     | 4,708,610 |
| 75.0%          | 1.108     | 4,572,944 |
| 70.0%          | 1.079     | 4,454,447 |
| 60.0%          | 1.029     | 4,248,172 |
| 50.0%          | 0.985     | 4,064,018 |
| 40.0%          | 0.942     | 3,887,846 |
| 30.0%          | 0.898     | 3,707,809 |
| 20.0%          | 0.850     | 3,507,668 |
| 10.0%          | 0.787     | 3,247,860 |



# State of Minnesota WC Fund Confidence Levels of Calendar Year 2016 Paid Loss Data evaluated as of 6/30/14

|                      | 2016<br>Paid<br><u>Loss</u> | <u>cv</u> | Low End            | High End  |
|----------------------|-----------------------------|-----------|--------------------|-----------|
| Workers Compensation | 4,362,755                   | 17.6%     |                    |           |
| All Lines            | \$<br>4,362,755             | 17.6%     | \$<br>4,110,265 \$ | 4,709,280 |

## Parameters of a Lognormal Curve Fit Method of Moments

| Coefficient of Variation | 0.176   |
|--------------------------|---------|
| σ                        | 0.175   |
| $\sigma^2$               | 0.031   |
| μ                        | (0.015) |

| Confidence Lev | 2015 Paid |