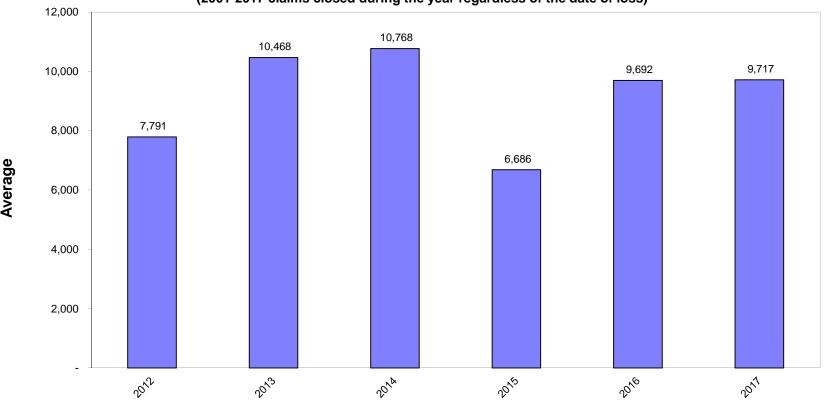

|       |        |       |
| 12/31/2015                | 53.8% | 79.3% | 51.5% |       |       |       |       |       |        |       |
| 12/31/2016                | 50.0% | 82.8% |       |       |       |       |       |       |        |       |
| 12/31/2017                | 56.2% |       |       |       |       |       |       |       |        |       |
|                           |       |       |       |       |       |       |       |       |        |       |

Workers' Compensation
Claim Closure Rates

(2001-2017 claims closed during the year regardless of the date of loss)



Evaluated as of 12/31/xxxx

Workers' Compensation

**Loss & ALAE Limited to Retention** 

**Average Paid Loss Per Closed Claim** 

(2001-2017 claims closed during the year regardless of the date of loss)



Evaluated as of 12/31/xxxx

Workers' Compensation
Loss & ALAE Limited to Retention
Average Case Reserve Per Open Claim

(2001-2017 open claims at the end of the year regardless of the date of loss)



Evaluated as of 12/31/xxxx

Workers' Compensation
Loss & ALAE Limited to Retention
Average IBNR per Unpaid Claim

(2001-2017 open claims at the end of the year regardless of the date of loss)



Evaluated as of 12/31/xxxx

Workers' Compensation
Loss & ALAE Limited to Retention
Average Unpaid per Unpaid Claim

(2001-2017 open claims at the end of the year regardless of the date of loss)



Evaluated as of 12/31/xxxx



Oliver Wyman 540 West Madison, Suite 1200 Chicago, IL 60661 1 312 627 6000



# STATE OF MINNESOTA STATEWIDE COST ALLOCATION PLAN FISCAL YEAR 2020 ACTUAL

Section II—Billed Se