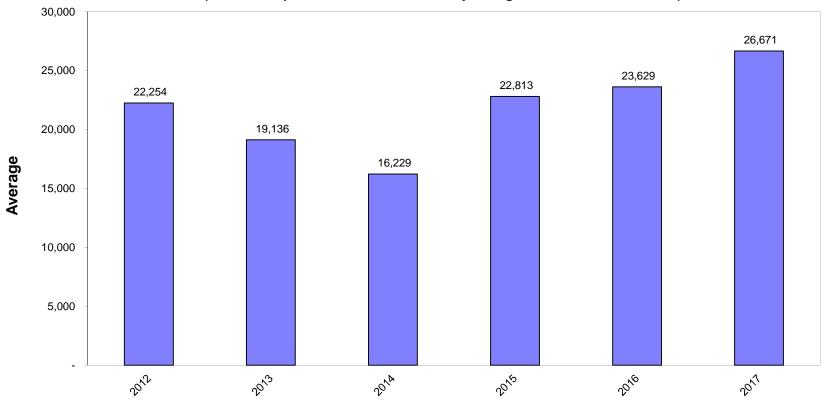

|       |       |       |       |        |       |
| 12/31/2017                | 56.2% |       |       |       |       |       |       |       |        |       |
|                           |       |       |       |       |       |       |       |       |        |       |

Workers' Compensation
Claim Closure Rates

(2001-2017 claims closed during the year regardless of the date of loss)



Evaluated as of 12/31/xxxx

Workers' Compensation

**Loss & ALAE Limited to Retention** 

**Average Paid Loss Per Closed Claim** 

(2001-2017 claims closed during the year regardless of the date of loss)



Evaluated as of 12/31/xxxx

Workers' Compensation
Loss & ALAE Limited to Retention
Average Case Reserve Per Open Claim

(2001-2017 open claims at the end of the year regardless of the date of loss)



Evaluated as of 12/31/xxxx

Workers' Compensation
Loss & ALAE Limited to Retention
Average IBNR per Unpaid Claim

(2001-2017 open claims at the end of the year regardless of the date of loss)



Evaluated as of 12/31/xxxx

Workers' Compensation
Loss & ALAE Limited to Retention
Average Unpaid per Unpaid Claim

(2001-2017 open claims at the end of the year regardless of the date of loss)



Evaluated as of 12/31/xxxx



Oliver Wyman 540 West Madison, Suite 1200 Chicago, IL 60661 1 312 627 6000



# STATE OF MINNESOTA STATEWIDE COST ALLOCATION PLAN FISCAL YEAR 2020 ACTUAL

Section II—Billed Services

#### OFFICE OF THE ATTORNEY GENERAL – LEGAL SERVICES BILLED & UNDER AGREEMENT

#### **Services Provided**

The Office of the Attorney General provides legal services for all state officers, boa