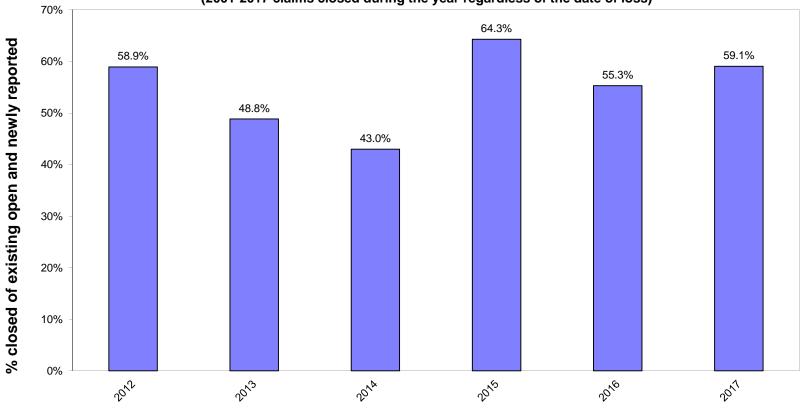

|       |
| 12/31/2013                | 47.8% | 68.2% | 70.6% | 32.4% | 21.6% |       |       |       |        |       |
| 12/31/2014                | 37.3% | 82.1% | 56.6% | 41.6% |       |       |       |       |        |       |
| 12/31/2015                | 53.8% | 79.3% | 51.5% |       |       |       |       |       |        |       |
| 12/31/2016                | 50.0% | 82.8% |       |       |       |       |       |       |        |       |
| 12/31/2017                | 56.2% |       |       |       |       |       |       |       |        |       |
|                           |       |       |       |       |       |       |       |       |        |       |

Workers' Compensation
Claim Closure Rates

(2001-2017 claims closed during the year regardless of the date of loss)



Evaluated as of 12/31/xxxx

Workers' Compensation

**Loss & ALAE Limited to Retention** 

**Average Paid Loss Per Closed Claim** 

(2001-2017 claims closed during the year regardless of the date of loss)



Evaluated as of 12/31/xxxx

Workers' Compensation
Loss & ALAE Limited to Retention
Average Case Reserve Per Open Claim

(2001-2017 open claims at the end of the year regardless of the date of loss)



Evaluated as of 12/31/xxxx

Workers' Compensation
Loss & ALAE Limited to Retention
Average IBNR per Unpaid Claim

(2001-2017 open claims at the end of the year regardless of the date of loss)



Evaluated as of 12/31/xxxx

Workers' Compensation
Loss & ALAE Limited to Retention
Average Unpaid per Unpaid Claim

(2001-2017 open claims at the end of the year regardless of the date of loss)