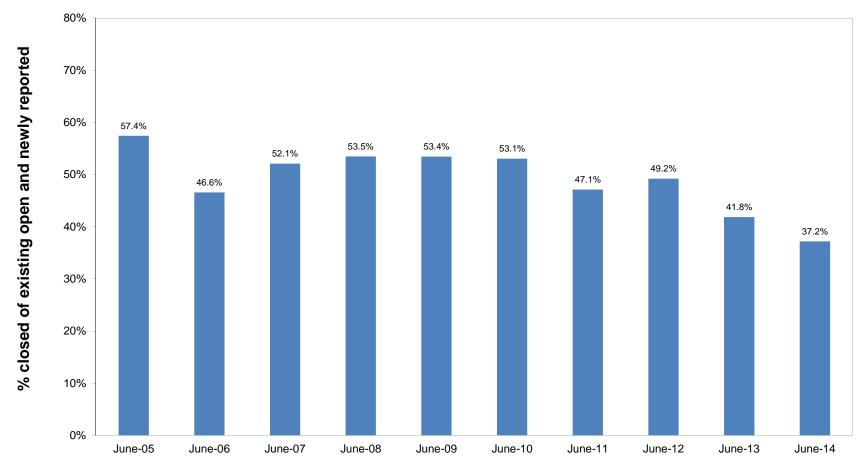

|       |       |       |       |       |  |  |  |  |  |  |  |
| 6/30/2014     | 33.2% |       |       |       |       |       |          |            |       |       |                                                                                                              |       |       |       |       |       |       |       |  |  |  |  |  |  |  |
|               |       |       |       |       |       |       |          |            |       |       |                                                                                                              |       |       |       |       |       |       | ŀ     |  |  |  |  |  |  |  |

State of Minnesota
Workers' Compensation - Claims Settlement Rates
(2005-2014 claims closed during the period regardless of the date of loss)



**Evaluation Date** 

# **State of Minnesota Workers' Compensation Average Open Case Reserves** (2000-2014 claims open during the period regardless of the date of loss)



State of Minnesota
Workers' Compensation
Average Paid Claim

(2000-2014 claims paid during the period regardless of the date of loss)





Oliver Wyman 540 West Madison, Suite 1200 Chicago, IL 60661 1 312 627 6000



# MINNESOTA STATE COMPENSATION SPECIAL REVENUE FUND - WC

# REVIEW OF THE NEEDED FUNDING LEVEL FOR FISCAL YEAR 2018

DATA EVALUATED AS OF DECEMBER 31, 2017

MAY 15, 2018

Prepared by:

RON FOWLER, FCAS, MAAA





# **CONTENTS**

| 1. | Background                     | 1  |
|----|--------------------------------|----|
| 2. | Executive Summary              | 2  |
| 3. | Description of Data            | 4  |