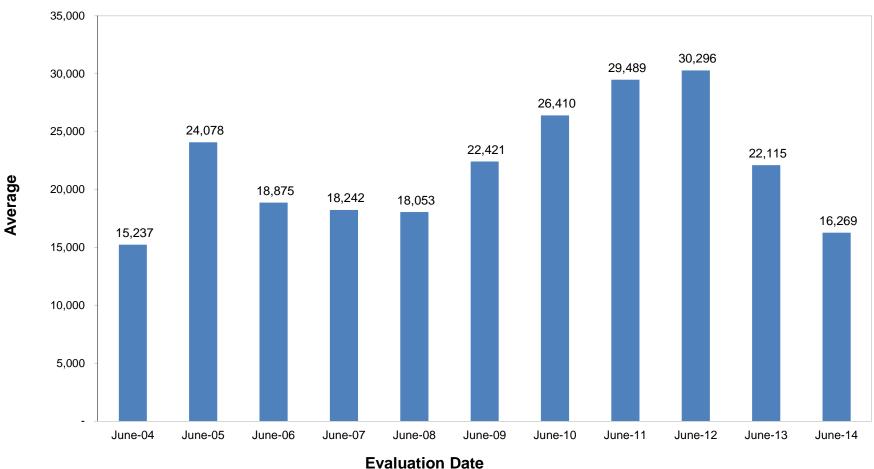

|                                                                                                              |       |       |       |       |       |       |       |  |  |  |  |  |  |  |
|               |       |       |       |       |       |       |          |            |       |       |                                                                                                              |       |       |       |       |       |       | ŀ     |  |  |  |  |  |  |  |

State of Minnesota
Workers' Compensation - Claims Settlement Rates
(2005-2014 claims closed during the period regardless of the date of loss)



**Evaluation Date** 

# **State of Minnesota Workers' Compensation Average Open Case Reserves** (2000-2014 claims open during the period regardless of the date of loss)



State of Minnesota
Workers' Compensation
Average Paid Claim

(2000-2014 claims paid during the period regardless of the date of loss)





Oliver Wyman 540 West Madison, Suite 1200 Chicago, IL 60661 1 312 627 6000



# MINNESOTA STATE COMPENSATION SPECIAL REVENUE FUND - WC

# REVIEW OF THE NEEDED FUNDING LEVEL FOR FISCAL YEAR 2018

DATA EVALUATED AS OF DECEMBER 31, 2017

MAY 15, 2018

Prepared by:

RON FOWLER, FCAS, MAAA





# **CONTENTS**

| 1. | Background                     | 1  |
|----|--------------------------------|----|
| 2. | Executive Summary              | 2  |
| 3. | Description of Data            | 4  |
| 4. | Description of Methodology     | 5  |
| 5. | Considerations and Limitations | 7  |
| 6. | Distribution and Use           | 9  |
| 7. | Closing Comments