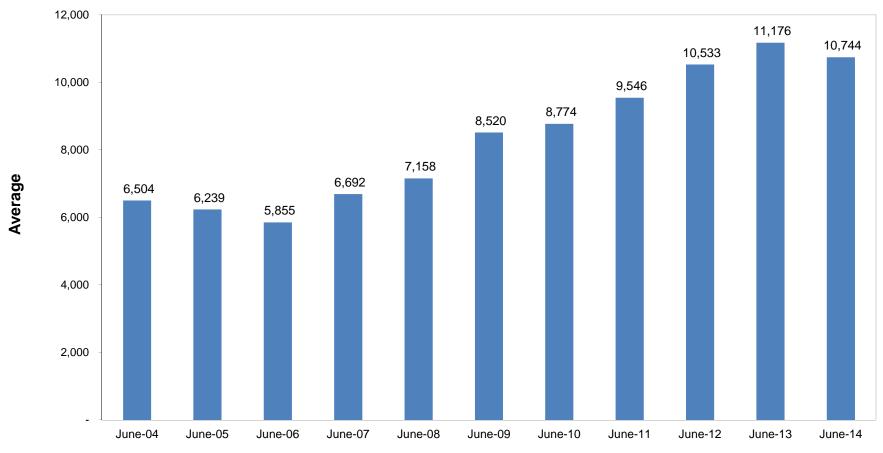

|       |       |       |  |  |  |  |  |  |  |
|               |       |       |       |       |       |       |          |            |       |       |                                                                                                              |       |       |       |       |       |       | ŀ     |  |  |  |  |  |  |  |

State of Minnesota
Workers' Compensation - Claims Settlement Rates
(2005-2014 claims closed during the period regardless of the date of loss)



**Evaluation Date** 

# **State of Minnesota Workers' Compensation Average Open Case Reserves** (2000-2014 claims open during the period regardless of the date of loss)



State of Minnesota
Workers' Compensation
Average Paid Claim

(2000-2014 claims paid during the period regardless of the date of loss)





Oliver Wyman 540 West Madison, Suite 1200 Chicago, IL 60661 1 312 627 6000



# MINNESOTA STATE COMPENSATION SPECIAL REVENUE FUND - WC

# REVIEW OF THE NEEDED FUNDING LEVEL FOR FISCAL YEAR 2018

DATA EVALUATED AS OF DECEMBER 31, 2017

MAY 15, 2018

Prepared by:

RON FOWLER, FCAS, MAAA





# **CONTENTS**

| 1. | Background                     | 1  |
|----|--------------------------------|----|
| 2. | Executive Summary              | 2  |
| 3. | Description of Data            | 4  |
| 4. | Description of Methodology     | 5  |
| 5. | Considerations and Limitations | 7  |
| 6. | Distribution and Use           | 9  |
| 7. | Closing Comments               | 10 |
| 8. | Glossary                       | 11 |
| 9  | Exhibits                       | 16 |



# Background

The Minnesota Departme