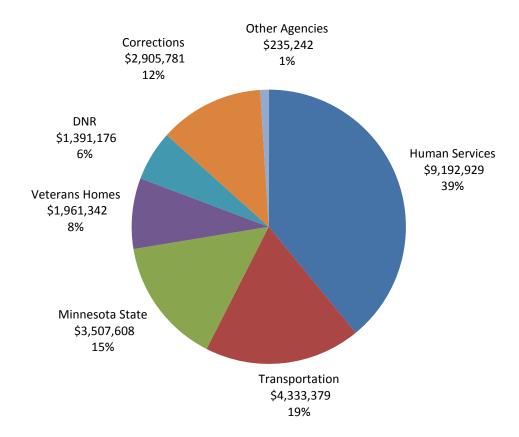

om \$71.00 to \$75.00 per hour for paralegal time in FY20.

We are proposing a 2% increase to our administrative fee in FY20 to continue to provide the level of services that we have been providing, to upgrade our existing claims system and implement an enterprise-wide safety management system, and to achieve the performance results specified in this plan.

#### Marketing

#### Our target audiences/partners

M.S. 176.541 requires that the Program provide workers' compensation coverage for employees of the State as defined in M.S. 3.732. This includes among others, the executive, legislative, judicial branches of state government, Minnesota State, the Minnesota Zoo, the Minnesota State Fair and other specified boards and commissions.

#### Our key partners

### FY18 Pay-As-You-Go Agencies



#### **FY18 Premium Pool Agencies**



#### What is impacting our partners, and why

- Increase in administrative fees will result in agencies paying more for program services
- The implementation of an enterprise-wide safety management system is, in part, driven by demand from agencies as it will help them better manage workers' compensation risks with the desired result to reduce both the frequency and severity of work-related injuries

#### How we reach out to potential partners

- Website: Information on RMD's website www.mn.gov/admin/risk/ is designed to assist our partners
- Alert Newsletter: The intent of the newsletter is to address topical issues and provide updated information. As new issues are published, they are made available on the website
- Annual Safety & Loss Control Co