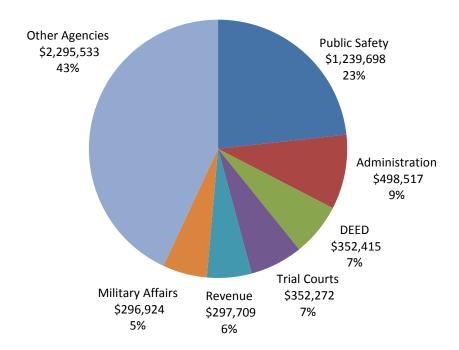

legal time in FY20.

We are proposing a 2% increase to our administrative fee in FY20 to continue to provide the level of services that we have been providing, to upgrade our existing claims system and implement an enterprise-wide safety management system, and to achieve the performance results specified in this plan.

#### Marketing

#### Our target audiences/partners

M.S. 176.541 requires that the Program provide workers' compensation coverage for employees of the State as defined in M.S. 3.732. This includes among others, the executive, legislative, judicial branches of state government, Minnesota State, the Minnesota Zoo, the Minnesota State Fair and other specified boards and commissions.

#### Our key partners

### FY18 Pay-As-You-Go Agencies



#### **FY18 Premium Pool Agencies**



#### What is impacting our partners, and why

- Increase in administrative fees will result in agencies paying more for program services
- The implementation of an enterprise-wide safety management system is, in part, driven by demand from agencies as it will help them better manage workers' compensation risks with the desired result to reduce both the frequency and severity of work-related injuries

#### How we reach out to potential partners

- Website: Information on RMD's website www.mn.gov/admin/risk/ is designed to assist our partners
- Alert Newsletter: The intent of the newsletter is to address topical issues and provide updated information. As new issues are published, they are made available on the website
- Annual Safety & Loss Control Conference: The RMD, in partnership with