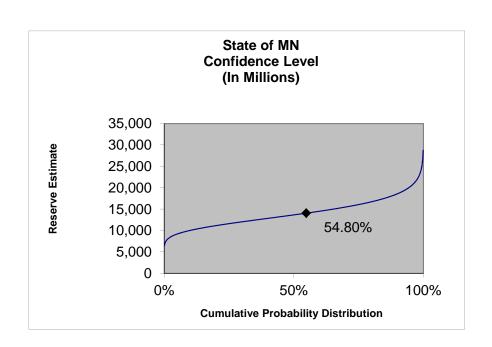

of a Lognormal Curve Fit Method of Moments

| Coefficient of Variation | 0.176   |
|--------------------------|---------|
| σ                        | 0.175   |
| $\sigma^2$               | 0.031   |
| μ                        | (0.015) |

| Confidence Lev | 2015 Paid |           |
|----------------|-----------|-----------|
| 99.0%          | 1.479     | 6,454,264 |
| 90.0%          | 1.232     | 5,376,189 |
| 80.0%          | 1.141     | 4,977,984 |
| 75.0%          | 1.108     | 4,834,557 |
| 70.0%          | 1.079     | 4,709,280 |
| 60.0%          | 1.029     | 4,491,205 |
| 50.0%          | 0.985     | 4,296,515 |
| 40.0%          | 0.942     | 4,110,265 |
| 30.0%          | 0.898     | 3,919,929 |
| 20.0%          | 0.850     | 3,708,337 |
| 10.0%          | 0.787     | 3,433,667 |



## State of Minnesota Workers' Compensation

#### **WC Fund Reserve Target**

| Percentile | 2015 Cash Flow | 2016 Cash Flow | 2015 & 2016<br>Cash Flow | Risk Margin | Risk Margin w/<br>Large Claim |
|------------|----------------|----------------|--------------------------|-------------|-------------------------------|
|            | (1)            | (2)            | (3)                      | (4)         | (5)                           |
| 10%        | 3,247,860      | 3,433,667      | 6,681,527                | (1,807,900) | 92,100                        |
| 20%        | 3,507,668      | 3,708,337      | 7,216,005                | (1,273,423) | 626,577                       |
| 30%        | 3,707,809      | 3,919,929      | 7,627,738                | (861,690)   | 1,038,310