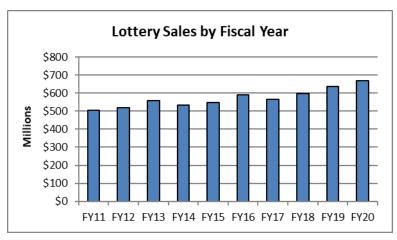

### **RESULTS**

Sales have increased from \$504 million in FY 11 to \$669 million in FY 20.

Retailer compensation has also been growing. In FY 20, retailers earned \$45 million in total or, on average, \$15,300 each.