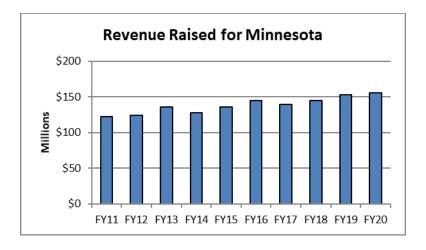

### **RESULTS**

Sales have increased from \$504 million in FY 11 to \$669 million in FY 20.

Retailer compensation has also been growing. In FY 20, retailers earned \$45 million in total or, on average, \$15,300 each.

Our most important measure of success is contributions to the state. Revenue to the state has exceeded \$120 million every year starting in FY 11. FY 20 saw the highest contributions to state programs in the Lottery's history of \$156 million.