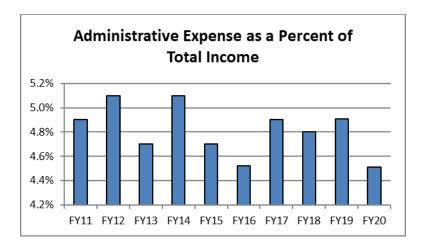

We have been able to increase sales and revenue while keeping our administrative expense close to five percent of total income.

The greatest challenge facing the Minnesota Lottery is the declining interest in lottery games by young adults.