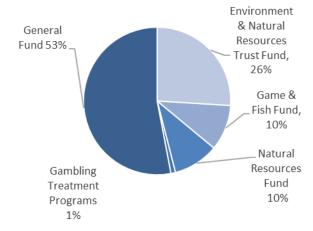

#### FY 2020 Lottery Beneficiaries

(Percentages rounded)
Source: Minnesota State Lottery

In accordance with the Minnesota Constitution, 40 percent of net lottery proceeds are dedicated to the Environment and Natural Resources Trust Fund. The remaining 60 percent is dedicated to the General Fund by statute. In addition, revenue from a 6.5% in-lieu-of-sales tax on lottery tickets is divided by statute between the General Fund, the Game and Fish Fund, and the Natural Resources Fund.

In FY 2020, the Lottery generated \$669 million in total sales and other revenue. Of that amount, \$425 million (64%) was paid to players winning prizes; retailers earned \$45 million (7%); the cost of producing and distributing tickets was \$17 million (2%); administrative expenses totaled \$29 million (4%) and lottery beneficiaries received \$156 million (23%). Of that \$156 million, the General Fund received \$83 million (53%), including \$1.7 million designated for compulsive gambling treatment programs; the Environment and Natural Resources Trust Fund received \$40 million (26%), and the Natural Resources Fund and the Game & Fish Fund each received \$16 million (10% apiece).