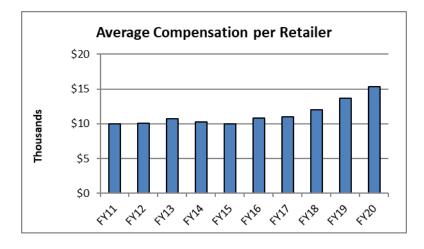

### **RESULTS**

Sales have increased from \$504 million in FY 11 to \$669 million in FY 20.

Retailer compensation has also been growing. In FY 20, retailers earned \$45 million in total or, on average, \$15,300 each.