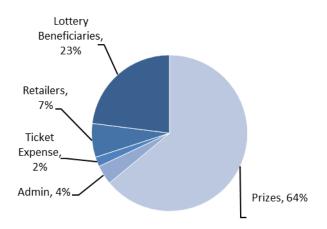

#### FY 2020 Lottery Revenue Distribution

(Percentages rounded)
Source: Minnesota State Lottery

In FY 2020, the Lottery generated \$669 million in total sales and other revenue. Of that amount, \$425 million (64%) was paid to players winning prizes; retailers earned \$45 million (7%); the cost of producing and distributing tickets was \$17 million (2%); administrative expenses totaled \$29 million (4%) and lottery beneficiaries received \$156 million (23%). Of that \$156 million, the General Fund received \$83 million (53%), including \$1.7 million designated for compulsive gambling treatment programs; the Environment and Natural Resources Trust Fund received \$40 million (26%), and the Natural Resources Fund and the Game & Fish Fund each received \$16 million (10% apiece).