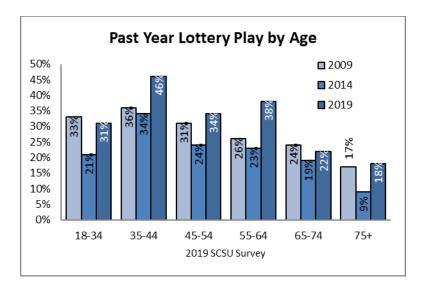

We have been able to increase sales and revenue while keeping our administrative expense close to five percent of total income.

The greatest challenge facing the Minnesota Lottery is the declining interest in lottery games by young adults.