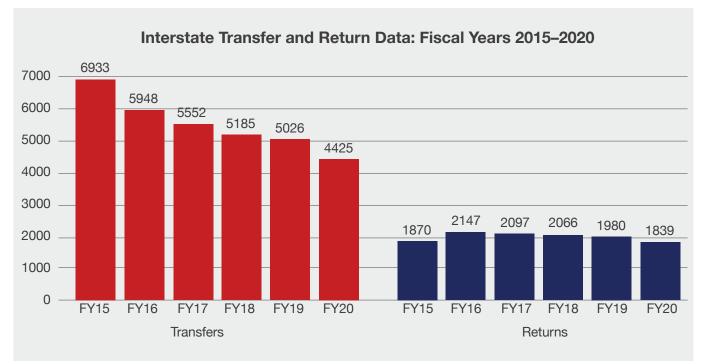

#### **Nationwide**

- Transfers of supervision: 4,425 juveniles transferred supervision to another state
  - o 3,797 were on probation
  - o 628 were on parole
- Returns: 1,839 runaways, escapees, absconders and juveniles charged delinquent returned to their home/demanding states
- Travel Permits: 6,655 permits issued for juveniles traveling out-of-state for more than 24 hours
- Airport surveillance provided for 160 juveniles