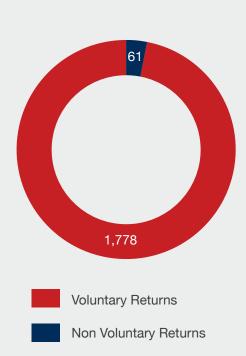

#### **Nationwide**

- Transfers of supervision: 4,425 juveniles transferred supervision to another state
  - o 3,797 were on probation
  - o 628 were on parole
- Returns: 1,839 runaways, escapees, absconders and juveniles charged delinquent returned to their home/demanding states
- Travel Permits: 6,655 permits issued for juveniles traveling out-of-state for more than 24 hours
- Airport surveillance provided for 160 juveniles