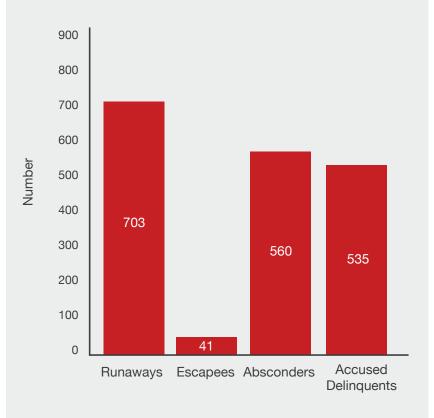

#### **Nationwide**

- Transfers of supervision: 4,425 juveniles transferred supervision to another state
  - o 3,797 were on probation
  - o 628 were on parole
- Returns: 1,839 runaways, escapees, absconders and juveniles charged delinquent returned to their home/demanding states
- Travel Permits: 6,655 permits issued for juveniles traveling out-of-state for more than 24 hours
- Airport surveillance provided for 160 juveniles