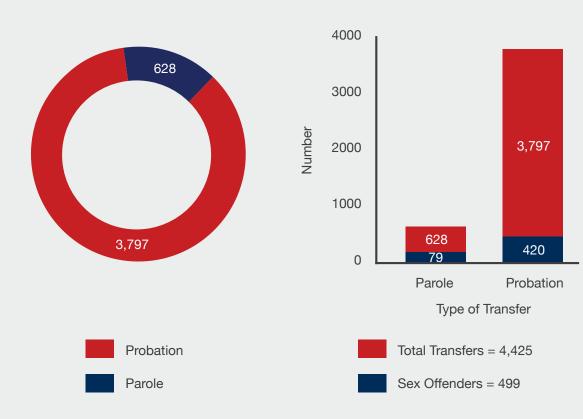

#### **Nationwide**

- Transfers of supervision: 4,425 juveniles transferred supervision to another state
  - o 3,797 were on probation
  - o 628 were on parole
- Returns: 1,839 runaways, escapees, absconders and juveniles charged delinquent returned to their home/demanding states
- Travel Permits: 6,655 permits issued for juveniles traveling out-of-state for more than 24 hours
- Airport surveillance provided for 160 juveniles