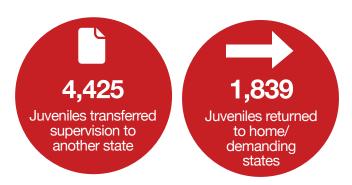

#### **Nationwide**

- Transfers of supervision: 4,425 juveniles transferred supervision to another state
  - o 3,797 were on probation
  - o 628 were on parole
- Returns: 1,839 runaways, escapees, absconders and juveniles charged delinquent returned to their home/demanding states
- Travel Permits: 6,655 permits issued for juveniles traveling out-of-state for more than 24 hours
- Airport surveillance provided for 160 juveniles