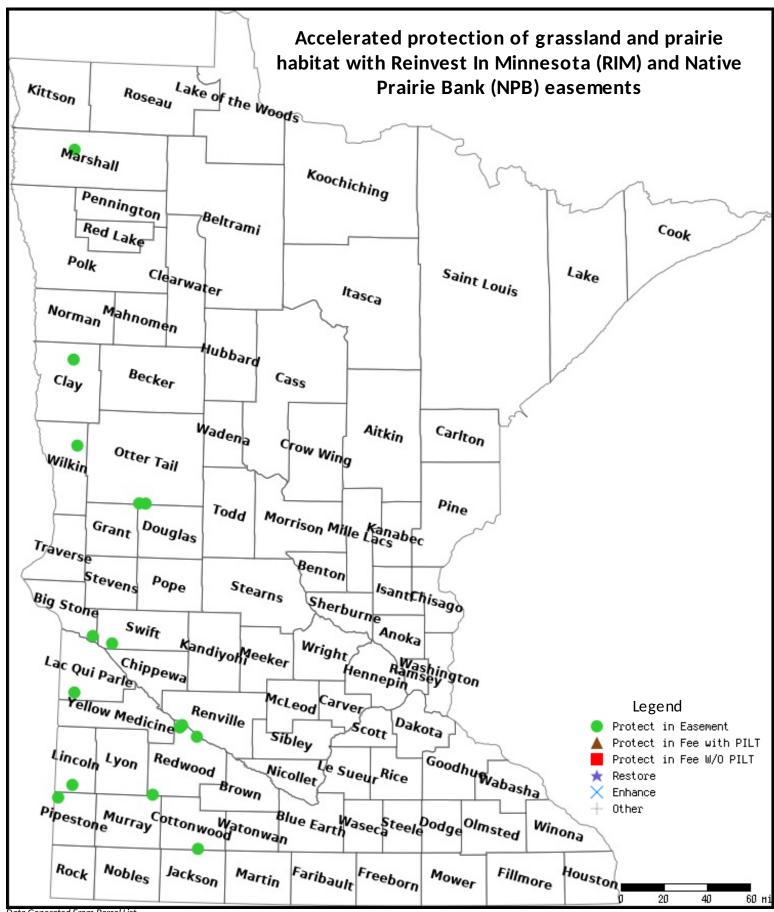

County Locations: Big Stone, Clay, Cottonwood, Lac qui Parle, Lincoln, Marshall, Otter Tail, Pipestone, Redwood, Swift, and Wilkin.

#### Activity types:

• Protect in Easement

#### Priority resources addressed by activity:

• Prairie